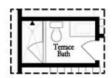

## 2531 HIGH BROW STREET, 41 $THE\ SHERWOOD$ TOWNHOUSE IN EVANSHIRE TOWNHOMES | DULUTH, GA

Opt. Dry Bar

Opt. Shower Only

Opt. Linear Fireplace

Opt. Walk-In Shower

Opt. Terrace Bedroom

Opt. Fireplace

Opt. Freestanding Tub

FIRST FLOOR

OPTIONS

THIRD FLOOR

Want to Know More About This Home?