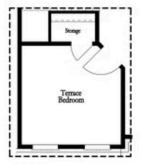

## 2531 HIGH BROW STREET, 41 $THE\ SHERWOOD$ TOWNHOUSE IN EVANSHIRE TOWNHOMES | DULUTH, GA

Opt. Dry Bar

Opt. Shower Only

Opt. Linear Fireplace

Opt. Walk-In Shower

Opt. Terrace Bedroom

Opt. Fireplace

Opt. Freestanding Tub

FIRST FLOOR

OPTIONS

THIRD FLOOR

Want to Know More About This Home?