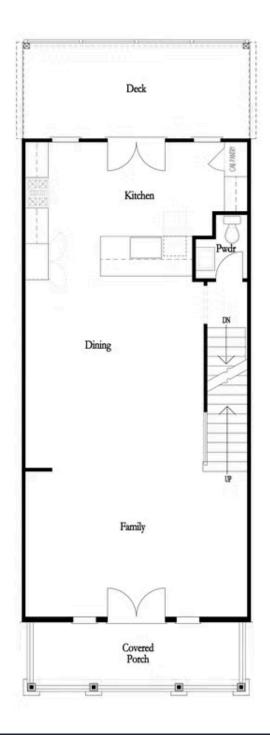

## 2531 HIGH BROW STREET, 41 THE SHERWOOD TOWNHOUSE IN EVANSHIRE TOWNHOMES | DULUTH, GA

PRICED AT **\$579,700** 

2091 Sq Ft

⇒ 3.5 Baths

🖺 2 Car Garage

3.0 Story

~~~ SPRING INTO A NEW HOME! ~~~ LIMITED TIME ONLY - \$7,500 towards closing cost with Preferred Lender. --- Located in the vibrant community of Downtown Duluth, this MOVE IN READY townhome offers the perfect combination of modern living and small-town charm. The Sherwood home design is a haven of modern design and comfort. Upon entering this lovely home, you're greeted by a large media room with a private full bath, offering flexibility for various uses such as a game room, fitness room, or an additional bedroom. This versatile space caters to your lifestyle needs, ensuring that there's room for everyone. As you ascend to the main level, you'll be captivated by the expansive kitchen and family room with a linear fireplace. The kitchen boasts warm neutral tones, quartz countertops, a single bowl stainless sink, GE stainless steel appliances and a stylish tile backsplash, creating a sophisticated and inviting space for cooking and entertaining. The large island provides ample workspace and seating, while the kitchen opens to a spacious deck, perfect for enjoying the outdoors. This home has an amazing open concept featuring double doors in the family room that opens to the beautiful covered front porch w/columns. The open ...

FIRST FLOOR

OPTIONS

THIRD FLOOR

Want to Know More About This Home?