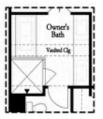

## 2531 HIGH BROW STREET, 41 $THE\ SHERWOOD$ TOWNHOUSE IN EVANSHIRE TOWNHOMES | DULUTH, GA

Opt. Dry Bar

Opt. Shower Only

Opt. Linear Fireplace

Opt. Walk-In Shower

Opt. Terrace Bedroom

Opt. Fireplace

Opt. Freestanding Tub

FIRST FLOOR

OPTIONS

THIRD FLOOR

Want to Know More About This Home?