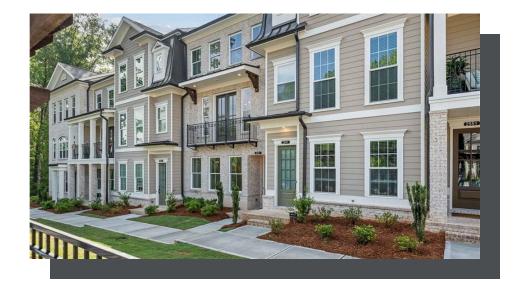

## 2531 HIGH BROW STREET, 41 THE SHERWOOD TOWNHOUSE IN EVANSHIRE TOWNHOMES | DULUTH, GA

PRICED AT **\$579,700** 

2091 Sq Ft

⇒ 3.5 Baths

🖺 2 Car Garage

3.0 Story

~~~ SPRING INTO A NEW HOME! ~~~ LIMITED TIME ONLY - \$7,500 towards closing cost with Preferred Lender. --- Located in the vibrant community of Downtown Duluth, this MOVE IN READY townhome offers the perfect combination of modern living and small-town charm. The Sherwood home design is a haven of modern design and comfort. Upon entering this lovely home, you're greeted by a large media room with a private full bath, offering flexibility for various uses such as a game room, fitness room, or an additional bedroom. This versatile space caters to your lifestyle needs, ensuring that there's room for everyone. As you ascend to the main level, you'll be captivated by the expansive kitchen and family room with a linear fireplace. The kitchen boasts warm neutral tones, quartz countertops, a single bowl stainless sink, GE stainless steel appliances and a stylish tile backsplash, creating a sophisticated and inviting space for cooking and entertaining. The large island provides ample workspace and seating, while the kitchen opens to a spacious deck, perfect for enjoying the outdoors. This home has an amazing open concept featuring double doors in the family room that opens to the beautiful covered front porch w/columns. The open ...