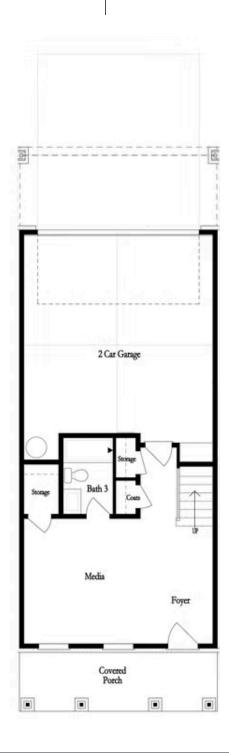

## 2531 HIGH BROW STREET, 41 THE SHERWOOD TOWNHOUSE IN EVANSHIRE TOWNHOMES | DULUTH, GA

PRICED AT **\$579,700** 

2091 Sq Ft

⇒ 3.5 Baths

🖺 2 Car Garage

3.0 Story

~~~ SPRING INTO A NEW HOME! ~~~ LIMITED TIME ONLY - \$7,500 towards closing cost with Preferred Lender. --- Located in the vibrant community of Downtown Duluth, this MOVE IN READY townhome offers the perfect combination of modern living and small-town charm. The Sherwood home design is a haven of modern design and comfort. Upon entering this lovely home, you're greeted by a large media room with a private full bath, offering flexibility for various uses such as a game room, fitness room, or an additional bedroom. This versatile space caters to your lifestyle needs, ensuring that there's room for everyone. As you ascend to the main level, you'll be captivated by the expansive kitchen and family room with a linear fireplace. The kitchen boasts warm neutral tones, quartz countertops, a single bowl stainless sink, GE stainless steel appliances and a stylish tile backsplash, creating a sophisticated and inviting space for cooking and entertaining. The large island provides ample workspace and seating, while the kitchen opens to a spacious deck, perfect for enjoying the outdoors. This home has an amazing open concept featuring double doors in the family room that opens to the beautiful covered front porch w/columns. The open ...

FIRST FLOOR

OPTIONS

THIRD FLOOR

Want to Know More About This Home?