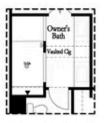

## 2531 HIGH BROW STREET, 41 $THE\ SHERWOOD$ TOWNHOUSE IN EVANSHIRE TOWNHOMES | DULUTH, GA

Opt. Dry Bar

Opt. Shower Only

Opt. Linear Fireplace

Opt. Walk-In Shower

Opt. Terrace Bedroom

Opt. Fireplace

Opt. Freestanding Tub

FIRST FLOOR

OPTIONS

THIRD FLOOR

Want to Know More About This Home?