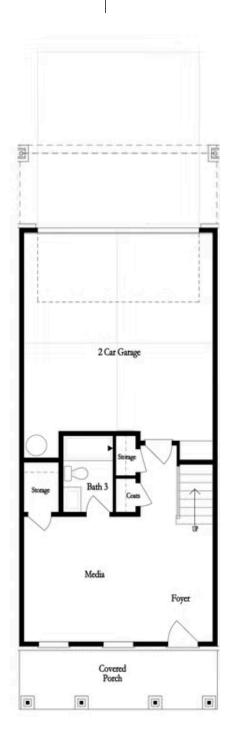

eeds, ensuring that there's room for everyone. As you ascend to the main level, you'll be captivated by the expansive kitchen and family room with a linear fireplace. The kitchen boasts warm neutral tones, quartz countertops, a single bowl stainless sink, GE stainless steel appliances and a stylish tile backsplash, creating a sophisticated and inviting space for cooking and entertaining. The large island provides ample workspace and seating, while the kitchen opens to a spacious deck, perfect for enjoying the outdoors. This home has an amazing open concept featuring double doors in the family room that opens to the beautiful covered Juliette balcony.. The ...

Want to Know More About This Home?







## 2531 HIGH BROW STREET, 41 THE SHERWOOD TOWNHOUSE IN EVANSHIRE TOWNHOMES | DULUTH, GA



Want to Know More About This Home?







## 2531 HIGH BROW STREET, 41 THE SHERWOOD TOWNHOUSE IN EVANSHIRE TOWNHOMES | DULUTH, GA



Want to Know More About This Home?







## 2531 HIGH BROW STREET, 41 $THE\ SHERWOOD$ TOWNHOUSE IN EVANSHIRE TOWNHOMES | DULUTH, GA



Opt. Dry Bar



Opt. Shower Only



Opt. Linear Fireplace



Opt. Walk-In Shower



Opt. Terrace Bedroom



Opt. Fireplace



Opt. Freestanding Tub

FIRST FLOOR

OPTIONS

THIRD FLOOR

Want to Know More About This Home?