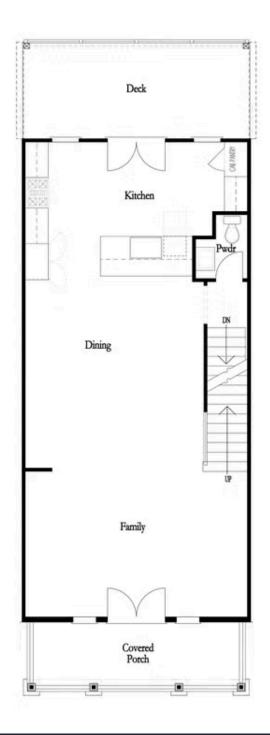

ily room with a linear fireplace. The kitchen boasts warm neutral tones, quartz countertops, a single bowl stainless sink, GE stainless steel appliances and a stylish tile backsplash, creating a sophisticated and inviting space for cooking and entertaining. The large island provides ample workspace and seating, while the kitchen opens to a spacious deck, perfect for enjoying the outdoors. This home has an amazing open concept featuring double doors in the family room that opens to the beautiful covered Juliette balcony.. The ...

Want to Know More About This Home?







## 2531 HIGH BROW STREET, 41 THE SHERWOOD TOWNHOUSE IN EVANSHIRE TOWNHOMES | DULUTH, GA



Want to Know More About This Home?







## 2531 HIGH BROW STREET, 41 THE SHERWOOD TOWNHOUSE IN EVANSHIRE TOWNHOMES | DULUTH, GA



Want to Know More About This Home?







## 2531 HIGH BROW STREET, 41 $THE\ SHERWOOD$ TOWNHOUSE IN EVANSHIRE TOWNHOMES | DULUTH, GA



Opt. Dry Bar



Opt. Shower Only



Opt. Linear Fireplace



Opt. Walk-In Shower



Opt. Terrace Bedroom



Opt. Fireplace



Opt. Freestanding Tub

FIRST FLOOR

OPTIONS

THIRD FLOOR

Want to Know More About This Home?