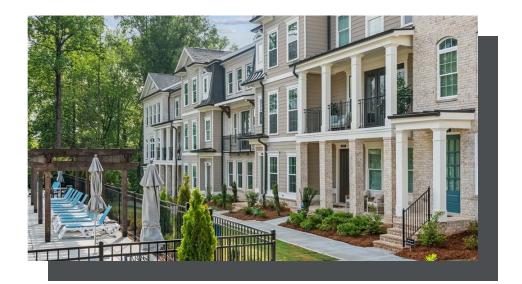

## 2531 HIGH BROW STREET, 41 THE SHERWOOD TOWNHOUSE IN EVANSHIRE TOWNHOMES | DULUTH, GA

PRICED AT \$584,910

2091 Sq Ft

3 Bed:

3.5 Baths

2 Car Garage

**刭** 3.0 Story

~~~ PICK YOUR PROMOTION w/\$15,000 ~~~ - Choose the path to homeownership that fits your life- low rates, upgrades, appliances, closing cost and more w/Preferred Lender!!!! --- Located in the vibrant community of Downtown Duluth, this MOVE IN READY townhome offers the perfect combination of modern living and small-town charm. The Sherwood home design is a haven of modern design and comfort. Upon entering this lovely home, you're greeted by a double door offering flexibility for various uses such as a game room, fitness room, or an additional bedroom. This versatile space caters to your lifestyle needs, ensuring that there's room for everyone. As you ascend to the main level, you'll be captivated by the expansive kitchen and family room with a linear fireplace. The kitchen boasts warm neutral tones, quartz countertops, a single bowl stainless sink, GE stainless steel appliances and a stylish tile backsplash, creating a sophisticated and inviting space for cooking and entertaining. The large island provides ample workspace and seating, while the kitchen opens to a spacious deck, perfect for enjoying the outdoors. This home has an amazing open concept featuring double doors in the family room that opens to the beautiful covered Juliette balcony.. The ...