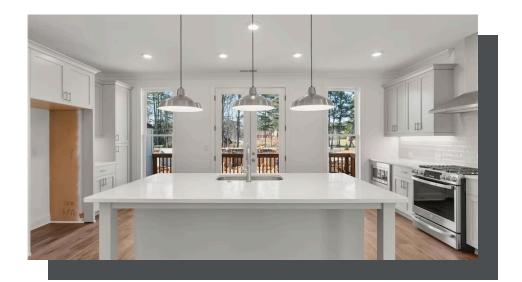

PRICED AT

\$595,650

2495 Sq Ft

3 Beds

3.5 Baths

2 Car Garage

علام 3.0 Story

~~~ NEW YEAR, NEW HOME, NEW YOU! ~~~ The Autry END UNIT is indeed a remarkable floor plan, offering spacious bedrooms and a kitchen that's sure to impress. With its versatile layout and luxurious amenities, this townhome provides the perfect blend of comfort and style. Upon entering the terrace level, you're greeted by a large media room with a private full bath, offering flexibility for various uses such as a game room or fitness room. As you ascend to the main level, you'll be captivated by the expansive kitchen and family room. The kitchen boasts cool tones, quartz countertops, a single bowl stainless sink, and a stylish tile backsplash, creating a sophisticated and inviting space for cooking and entertaining. The large island provides ample workspace and seating, while the kitchen opens to a spacious deck, perfect for enjoying the outdoors. The family room features large arched windows and a fireplace creating a warm and inviting atmosphere for relaxation and gatherings. The open layout allows for seamless flow between the kitchen, dining area, and family room, making it ideal for entertaining guests or spending quality time with family. On the third floor, the owner's suite offers a peaceful retreat with its ...