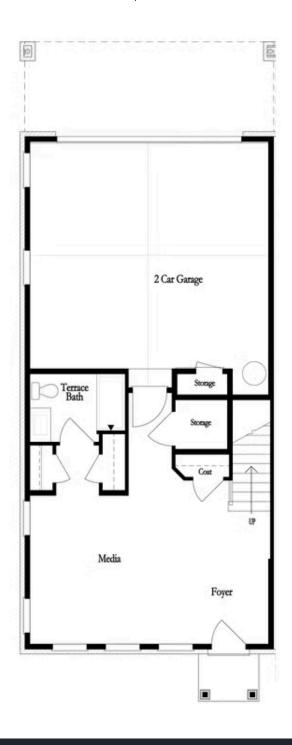

PRICED AT

\$595,650

2495 Sq Ft

3 Beds

3.5 Baths

2 Car Garage

علام 3.0 Story

~~~ NEW YEAR, NEW HOME, NEW YOU! ~~~ The Autry END UNIT is indeed a remarkable floor plan, offering spacious bedrooms and a kitchen that's sure to impress. With its versatile layout and luxurious amenities, this townhome provides the perfect blend of comfort and style. Upon entering the terrace level, you're greeted by a large media room with a private full bath, offering flexibility for various uses such as a game room or fitness room. As you ascend to the main level, you'll be captivated by the expansive kitchen and family room. The kitchen boasts cool tones, quartz countertops, a single bowl stainless sink, and a stylish tile backsplash, creating a sophisticated and inviting space for cooking and entertaining. The large island provides ample workspace and seating, while the kitchen opens to a spacious deck, perfect for enjoying the outdoors. The family room features large arched windows and a fireplace creating a warm and inviting atmosphere for relaxation and gatherings. The open layout allows for seamless flow between the kitchen, dining area, and family room, making it ideal for entertaining guests or spending quality time with family. On the third floor, the owner's suite offers a peaceful retreat with its ...

#### First Floor Options

Second Floor Options

Want to Know More **About This Home?** 

Optional Walk-In Shower

Optional Shower w. Free Standing Tub Combo

Want to Know More About This Home?