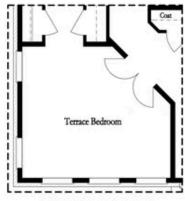

PRICED AT

\$595,650

2495 Sq Ft

3 Beds

3.5 Baths

2 Car Garage

علام 3.0 Story

~~~ NEW YEAR, NEW HOME, NEW YOU! ~~~ The Autry END UNIT is indeed a remarkable floor plan, offering spacious bedrooms and a kitchen that's sure to impress. With its versatile layout and luxurious amenities, this townhome provides the perfect blend of comfort and style. Upon entering the terrace level, you're greeted by a large media room with a private full bath, offering flexibility for various uses such as a game room or fitness room. As you ascend to the main level, you'll be captivated by the expansive kitchen and family room. The kitchen boasts cool tones, quartz countertops, a single bowl stainless sink, and a stylish tile backsplash, creating a sophisticated and inviting space for cooking and entertaining. The large island provides ample workspace and seating, while the kitchen opens to a spacious deck, perfect for enjoying the outdoors. The family room features large arched windows and a fireplace creating a warm and inviting atmosphere for relaxation and gatherings. The open layout allows for seamless flow between the kitchen, dining area, and family room, making it ideal for entertaining guests or spending quality time with family. On the third floor, the owner's suite offers a peaceful retreat with its ...