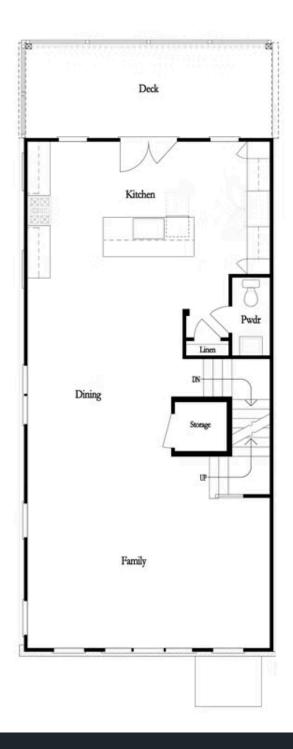

PRICED AT

\$595,650

2495 Sq Ft

3 Beds

3.5 Baths

2 Car Garage

علام 3.0 Story

~~~ NEW YEAR, NEW HOME, NEW YOU! ~~~ The Autry END UNIT is indeed a remarkable floor plan, offering spacious bedrooms and a kitchen that's sure to impress. With its versatile layout and luxurious amenities, this townhome provides the perfect blend of comfort and style. Upon entering the terrace level, you're greeted by a large media room with a private full bath, offering flexibility for various uses such as a game room or fitness room. As you ascend to the main level, you'll be captivated by the expansive kitchen and family room. The kitchen boasts cool tones, quartz countertops, a single bowl stainless sink, and a stylish tile backsplash, creating a sophisticated and inviting space for cooking and entertaining. The large island provides ample workspace and seating, while the kitchen opens to a spacious deck, perfect for enjoying the outdoors. The family room features large arched windows and a fireplace creating a warm and inviting atmosphere for relaxation and gatherings. The open layout allows for seamless flow between the kitchen, dining area, and family room, making it ideal for entertaining guests or spending quality time with family. On the third floor, the owner's suite offers a peaceful retreat with its ...

#### First Floor Options

Second Floor Options

Want to Know More **About This Home?** 

Optional Walk-In Shower

Optional Shower w. Free Standing Tub Combo

Want to Know More About This Home?