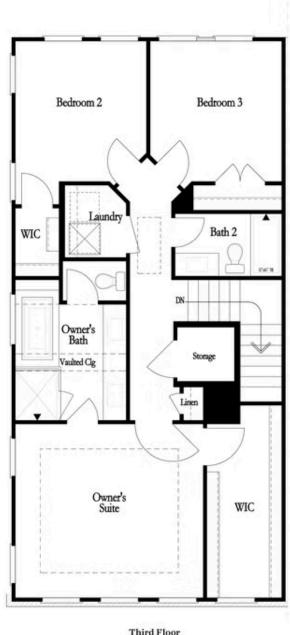

PRICED AT

\$595,650

2495 Sq Ft

3 Beds

3.5 Baths

2 Car Garage

علام 3.0 Story

~~~ NEW YEAR, NEW HOME, NEW YOU! ~~~ The Autry END UNIT is indeed a remarkable floor plan, offering spacious bedrooms and a kitchen that's sure to impress. With its versatile layout and luxurious amenities, this townhome provides the perfect blend of comfort and style. Upon entering the terrace level, you're greeted by a large media room with a private full bath, offering flexibility for various uses such as a game room or fitness room. As you ascend to the main level, you'll be captivated by the expansive kitchen and family room. The kitchen boasts cool tones, quartz countertops, a single bowl stainless sink, and a stylish tile backsplash, creating a sophisticated and inviting space for cooking and entertaining. The large island provides ample workspace and seating, while the kitchen opens to a spacious deck, perfect for enjoying the outdoors. The family room features large arched windows and a fireplace creating a warm and inviting atmosphere for relaxation and gatherings. The open layout allows for seamless flow between the kitchen, dining area, and family room, making it ideal for entertaining guests or spending quality time with family. On the third floor, the owner's suite offers a peaceful retreat with its ...

Want to Know More About This Home?

Want to Know More About This Home?

Want to Know More About This Home?

Third Floor 3-Bedroom Layout

Want to Know More About This Home?