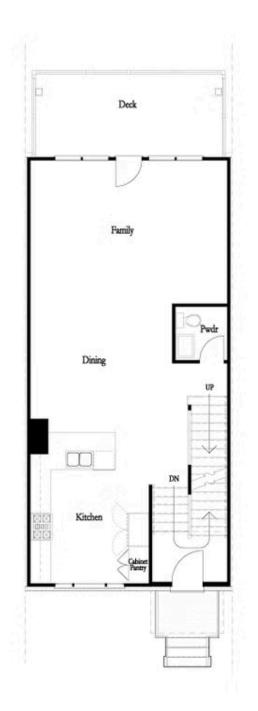

---- SUMMER OF SAVINGS ---- Welcome to The Providence Group's Evanshire Community just seconds away from Downtown Duluth! Fall in love with our newest floorplan The Freemont where memories await. Upon entering, your raised foyer is just begging for a beautiful show stopping chandelier to dazzle and shimmer as a show stopping first impression. Welcome your friends and family into your new home where entertaining is easy and comfort is granted. OPEN CONCEPT LIVING at its finest with a Cool Linen design collection offering nice clean lines and bright flooring where your decorating dreams can come true with any colour pallet you desire. A gas FIREPLACE to cozy up at during the cool winter nights where you can Netflix & Chill with your pups on a big comfy couch. Exit your Family Room to your ENLARGED DECK where plants thrive, morning coffee is sipped, and cocktails are shared. Wander over to your Kitchen right in front a huge window with natural light just pouring into the room making food preparation just a little more enjoyable. GE Profile Stainless Steel appliance package is ready for you to cook up a storm for a party of one or 20 to share that ...