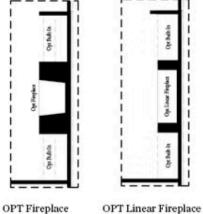

---- SUMMER OF SAVINGS ---- Welcome to The Providence Group's Evanshire Community just seconds away from Downtown Duluth! Fall in love with our newest floorplan The Freemont where memories await. Upon entering, your raised foyer is just begging for a beautiful show stopping chandelier to dazzle and shimmer as a show stopping first impression. Welcome your friends and family into your new home where entertaining is easy and comfort is granted. OPEN CONCEPT LIVING at its finest with a Cool Linen design collection offering nice clean lines and bright flooring where your decorating dreams can come true with any colour pallet you desire. A gas FIREPLACE to cozy up at during the cool winter nights where you can Netflix & Chill with your pups on a big comfy couch. Exit your Family Room to your ENLARGED DECK where plants thrive, morning coffee is sipped, and cocktails are shared. Wander over to your Kitchen right in front a huge window with natural light just pouring into the room making food preparation just a little more enjoyable. GE Profile Stainless Steel appliance package is ready for you to cook up a storm for a party of one or 20 to share that ...