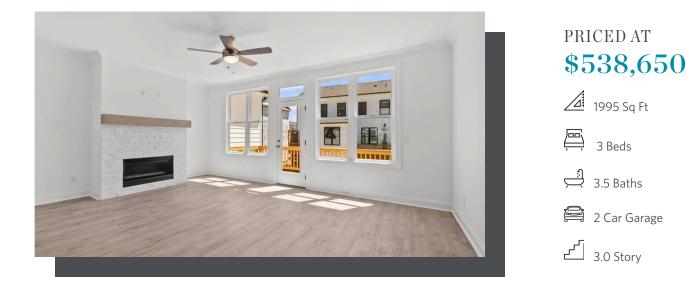

---- SUMMER OF SAVINGS ---- Welcome to The Providence Group's Evanshire Community just seconds away from Downtown Duluth! Fall in love with our newest floorplan The Freemont where memories await. Upon entering, your raised foyer is just begging for a beautiful show stopping chandelier to dazzle and shimmer as a show stopping first impression. Welcome your friends and family into your new home where entertaining is easy and comfort is granted. OPEN CONCEPT LIVING at its finest with a Cool Linen design collection offering nice clean lines and bright flooring where your decorating dreams can come true with any colour pallet you desire. A gas FIREPLACE to cozy up at during the cool winter nights where you can Netflix & Chill with your pups on a big comfy couch. Exit your Family Room to your ENLARGED DECK where plants thrive, morning coffee is sipped, and cocktails are shared. Wander over to your Kitchen right in front a huge window with natural light just pouring into the room making food preparation just a little more enjoyable. GE Profile Stainless Steel appliance package is ready for you to cook up a storm for a party of one or 20 to share that ...