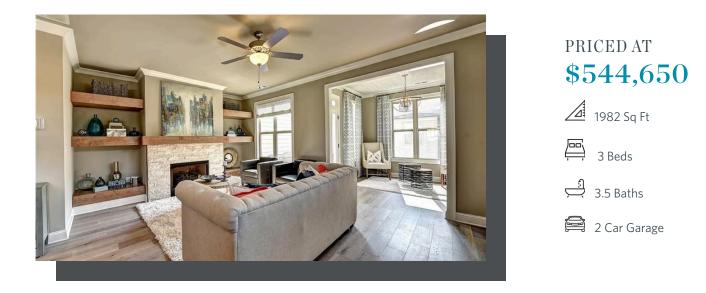

**ELEVATED** 

~~ Spring Into a New Home ~~ Welcome to Evanshire by The Providence Group here in Downtown Duluth! This NEWLY RELEASED FLOORPLAN is sure to spark your interest. OPEN CONCEPT living at its finest with bright white cabinets, quartz countertops and soft light flooring allowing you to bring any colour pallet your decorating heart desires. LARGE DECK off Family Room is perfect for entertaining, sipping coffee in the morning or star gazing at night. Cozy up on the couch to Netflix and Chill while enjoying some fireplace ambiance on a cool winter night. Dining just next to your kitchen to see the cook of the family making their favourite recipe and watching the big game on the Family Room TV screen to not miss a moment. Oversized Owner's is the space to sleep off a long day after soaking in your TUB. Double vanity in your Owner's Suite gives no excuses for running late to work. Bedroom on terrace level is perfect for office or work out space with ensuite bath and UPGRADED WALK IN SHOWER. Guest room on 3rd floor also offers an ensuite bath for your loved ones to stay or roomate. This GATED COMMUNITY offering a POOL ...