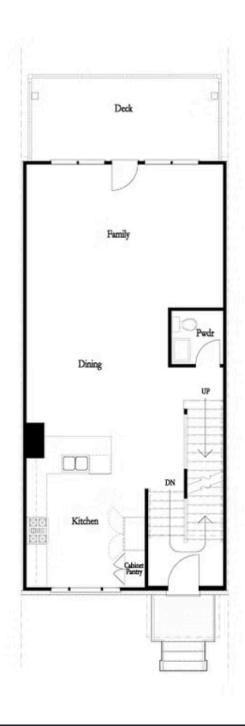

~~~Your Home, Your Way with \$15,000~~~ Customize your home buying journey – use it toward low rates, upgrades, appliances, closing costs & more w/Preferred Lenders. Ends August 31, 2025. Take advantage of our NEWEST FLOORPLAN here at Evanshire in Duluth by THE PROVIDENCE GROUP! Just moments from the Downtown happenings in our GATED COMMUNITY featuring a POOL is tucked away from the light hustle of the city where restaurants and shops fill up your weekends. This home offers a seamless open concept layout featuring a COOL STONE DESIGN COLLECTION with soft gray cabinets, quarts countertops, GE Profile Appliance package and more. FIREPLACE in your family room offers cozy ambiance on a cold winter night with a deck off the room to sip hot chocolate on or gaze at the stars on a warm summer night. Kitchen is a great size for entertaining your friends and family cooking up your secret recipe everyone came over to enjoy. Come on upstairs where the OVERSIZED OWNERS and ENLARGED SHOWER with RAIN HEAD sure to be a showstopper when showing off your new home. Double vanity so you never have an excuse to be late for work. WALK-IN CLOSET to keep your wardrobe treasures. ...