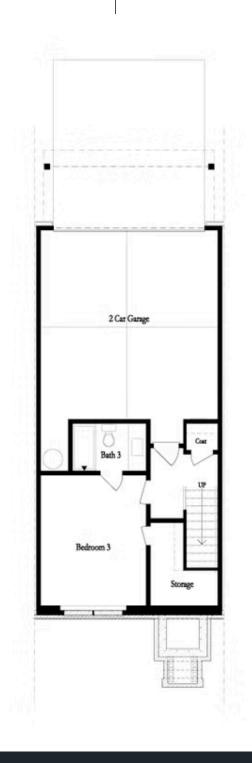

#### 2842 EVANSHIRE AVENUE, 113 THE FREEMONT TOWNHOME IN EVANSHIRE TOWNHOMES | DULUTH, GA

PRICED AT

\$547,150

\_\_\_\_\_\_ 1995 Sq Ft

3 Beds

3.5 Baths

2 Car Garage

**∠** 3.0 Story

~~~Your Home, Your Way with \$15,000~~~ Customize your home buying journey – use it toward low rates, upgrades, appliances, closing costs & more w/Preferred Lenders. Ends August 31, 2025. Take advantage of our NEWEST FLOORPLAN here at Evanshire in Duluth by THE PROVIDENCE GROUP! Just moments from the Downtown happenings in our GATED COMMUNITY featuring a POOL is tucked away from the light hustle of the city where restaurants and shops fill up your weekends. This home offers a seamless open concept layout featuring a COOL STONE DESIGN COLLECTION with soft gray cabinets, quarts countertops, GE Profile Appliance package and more. FIREPLACE in your family room offers cozy ambiance on a cold winter night with a deck off the room to sip hot chocolate on or gaze at the stars on a warm summer night. Kitchen is a great size for entertaining your friends and family cooking up your secret recipe everyone came over to enjoy. Come on upstairs where the OVERSIZED OWNERS and ENLARGED SHOWER with RAIN HEAD sure to be a showstopper when showing off your new home. Double vanity so you never have an excuse to be late for work. WALK-IN CLOSET to keep your wardrobe treasures. ...