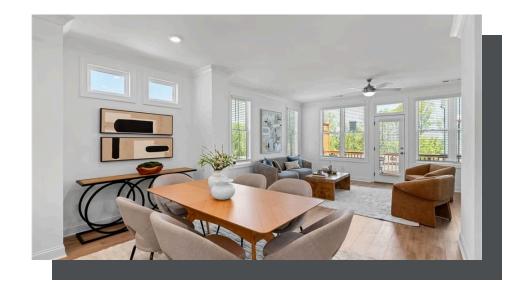

~~~Your Home, Your Way with \$15,000~~~ Customize your home buying journey – use it toward low rates, upgrades, appliances, closing costs & more w/Preferred Lenders. Ends August 31, 2025. Take advantage of our NEWEST FLOORPLAN here at Evanshire in Duluth by THE PROVIDENCE GROUP! Just moments from the Downtown happenings in our GATED COMMUNITY featuring a POOL is tucked away from the light hustle of the city where restaurants and shops fill up your weekends. This home offers a seamless open concept layout featuring a COOL STONE DESIGN COLLECTION with soft gray cabinets, quarts countertops, GE Profile Appliance package and more. FIREPLACE in your family room offers cozy ambiance on a cold winter night with a deck off the room to sip hot chocolate on or gaze at the stars on a warm summer night. Kitchen is a great size for entertaining your friends and family cooking up your secret recipe everyone came over to enjoy. Come on upstairs where the OVERSIZED OWNERS and ENLARGED SHOWER with RAIN HEAD sure to be a showstopper when showing off your new home. Double vanity so you never have an excuse to be late for work. WALK-IN CLOSET to keep your wardrobe treasures. ...