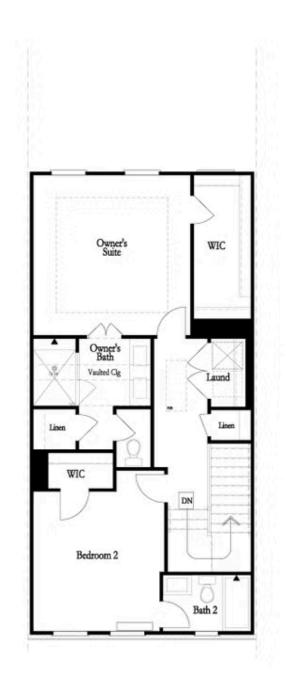

~~~Your Home, Your Way with \$15,000~~~ Customize your home buying journey – use it toward low rates, upgrades, appliances, closing costs & more w/Preferred Lenders. Ends August 31, 2025. Take advantage of our NEWEST FLOORPLAN here at Evanshire in Duluth by THE PROVIDENCE GROUP! Just moments from the Downtown happenings in our GATED COMMUNITY featuring a POOL is tucked away from the light hustle of the city where restaurants and shops fill up your weekends. This home offers a seamless open concept layout featuring a COOL STONE DESIGN COLLECTION with soft gray cabinets, quarts countertops, GE Profile Appliance package and more. FIREPLACE in your family room offers cozy ambiance on a cold winter night with a deck off the room to sip hot chocolate on or gaze at the stars on a warm summer night. Kitchen is a great size for entertaining your friends and family cooking up your secret recipe everyone came over to enjoy. Come on upstairs where the OVERSIZED OWNERS and ENLARGED SHOWER with RAIN HEAD sure to be a showstopper when showing off your new home. Double vanity so you never have an excuse to be late for work. WALK-IN CLOSET to keep your wardrobe treasures. ...

#### **TOWNHOME IN EVANSHIRE TOWNHOMES | DULUTH, GA**

OPT Terrace Shower Only ilo Tub/Shower Combo

OPT Tub & Shower in Owner's Bath

OPT Walk Through Shower in Owner's Bath

Want to Know More About This Home?