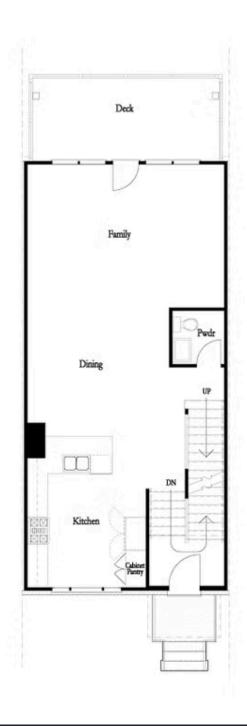

PRICED AT **\$556,150** 

2096 Sq Ft

∃ 3 Beds

⇒ 3.5 Baths

2 Car Garage

كا 3.0 Story

~~~Your Home, Your Way with \$15,000~~~ Customize your home buying journey – use it toward low rates, upgrades, appliances, closing costs & more w/Preferred Lenders. Ends August 31, 2025. Discover Our Newest Floorplan at Evanshire in Duluth – by The Providence Group! Nestled in a gated community just moments from vibrant Downtown Duluth, this beautifully designed home offers a perfect balance of convenience and tranquility. Enjoy weekends filled with nearby restaurants and shops, while coming home to a peaceful GATED neighborhood complete with a community pool. Step inside to a seamless open-concept layout featuring the elegant Warm Stone Design Collection, showcasing soft gray cabinetry, quartz countertops, and a premium GE Profile appliance package. The family room fireplace creates a cozy ambiance during chilly nights, and the attached deck is perfect for cooking out with friends and family while enjoying summer evenings. The kitchen is a chef's dream—spacious and ideal for entertaining, whether you're hosting a dinner party or sharing your secret recipe with family and friends. The Sunroom off the Family Room offers an abundance of light and is perfect for a reading nook. Upstairs, you'll find an oversized owner's suite with a spa-inspired shower. The double vanity means you'll ...