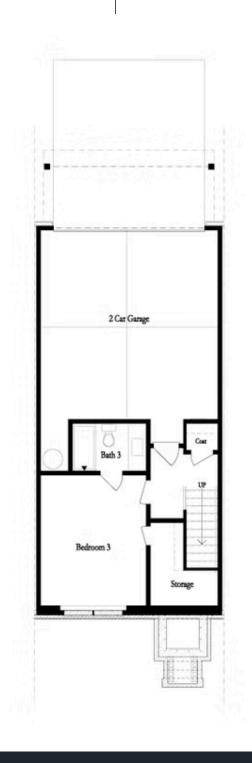

PRICED AT **\$556,150** 

2096 Sq Ft

∃ 3 Beds

⇒ 3.5 Baths

2 Car Garage

كا 3.0 Story

~~~Your Home, Your Way with \$15,000~~~ Customize your home buying journey – use it toward low rates, upgrades, appliances, closing costs & more w/Preferred Lenders. Ends August 31, 2025. Discover Our Newest Floorplan at Evanshire in Duluth – by The Providence Group! Nestled in a gated community just moments from vibrant Downtown Duluth, this beautifully designed home offers a perfect balance of convenience and tranquility. Enjoy weekends filled with nearby restaurants and shops, while coming home to a peaceful GATED neighborhood complete with a community pool. Step inside to a seamless open-concept layout featuring the elegant Warm Stone Design Collection, showcasing soft gray cabinetry, quartz countertops, and a premium GE Profile appliance package. The family room fireplace creates a cozy ambiance during chilly nights, and the attached deck is perfect for cooking out with friends and family while enjoying summer evenings. The kitchen is a chef's dream—spacious and ideal for entertaining, whether you're hosting a dinner party or sharing your secret recipe with family and friends. The Sunroom off the Family Room offers an abundance of light and is perfect for a reading nook. Upstairs, you'll find an oversized owner's suite with a spa-inspired shower. The double vanity means you'll ...