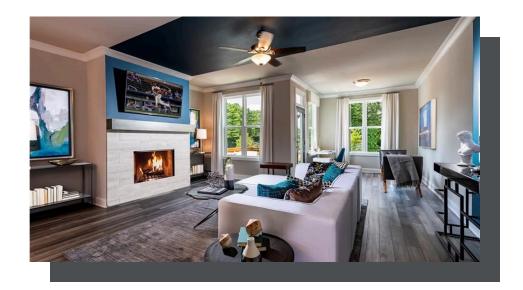

PRICED AT **\$556,150** 

2096 Sq Ft

∃ 3 Beds

⇒ 3.5 Baths

2 Car Garage

كا 3.0 Story

~~~Your Home, Your Way with \$15,000~~~ Customize your home buying journey – use it toward low rates, upgrades, appliances, closing costs & more w/Preferred Lenders. Ends August 31, 2025. Discover Our Newest Floorplan at Evanshire in Duluth – by The Providence Group! Nestled in a gated community just moments from vibrant Downtown Duluth, this beautifully designed home offers a perfect balance of convenience and tranquility. Enjoy weekends filled with nearby restaurants and shops, while coming home to a peaceful GATED neighborhood complete with a community pool. Step inside to a seamless open-concept layout featuring the elegant Warm Stone Design Collection, showcasing soft gray cabinetry, quartz countertops, and a premium GE Profile appliance package. The family room fireplace creates a cozy ambiance during chilly nights, and the attached deck is perfect for cooking out with friends and family while enjoying summer evenings. The kitchen is a chef's dream—spacious and ideal for entertaining, whether you're hosting a dinner party or sharing your secret recipe with family and friends. The Sunroom off the Family Room offers an abundance of light and is perfect for a reading nook. Upstairs, you'll find an oversized owner's suite with a spa-inspired shower. The double vanity means you'll ...