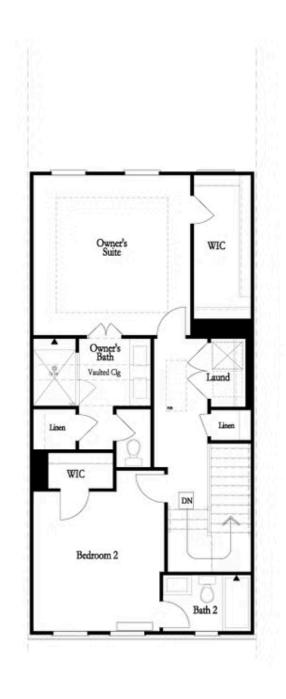

PRICED AT **\$556,150** 

2096 Sq Ft

∃ 3 Beds

⇒ 3.5 Baths

2 Car Garage

كا 3.0 Story

~~~Your Home, Your Way with \$15,000~~~ Customize your home buying journey – use it toward low rates, upgrades, appliances, closing costs & more w/Preferred Lenders. Ends August 31, 2025. Discover Our Newest Floorplan at Evanshire in Duluth – by The Providence Group! Nestled in a gated community just moments from vibrant Downtown Duluth, this beautifully designed home offers a perfect balance of convenience and tranquility. Enjoy weekends filled with nearby restaurants and shops, while coming home to a peaceful GATED neighborhood complete with a community pool. Step inside to a seamless open-concept layout featuring the elegant Warm Stone Design Collection, showcasing soft gray cabinetry, quartz countertops, and a premium GE Profile appliance package. The family room fireplace creates a cozy ambiance during chilly nights, and the attached deck is perfect for cooking out with friends and family while enjoying summer evenings. The kitchen is a chef's dream—spacious and ideal for entertaining, whether you're hosting a dinner party or sharing your secret recipe with family and friends. The Sunroom off the Family Room offers an abundance of light and is perfect for a reading nook. Upstairs, you'll find an oversized owner's suite with a spa-inspired shower. The double vanity means you'll ...