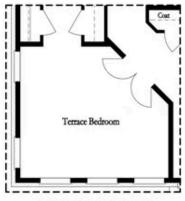

replace. The 3rd floor offers the owner's suite that has an awesome closet and bathroom. Big windows in the bedroom allow all the natural light to flow in. Additionally, there are 2 secondary bedrooms and a shared bath. The HOA maintains the exterior of the building so easy living for you. The pool and pool house are under construction and will be ready to enjoy in 2024! Before you know it, you will be making friends with your neighbors and then having dinner in Downtown Duluth. Photos are not of actual home but of ...

Want to Know More About This Home?









Want to Know More About This Home?









Want to Know More About This Home?







# 3106 moor view road, 18 $THE\ AUTRY$ TOWNHOUSE IN EVANSHIRE TOWNHOMES | DULUTH, GA



Want to Know More About This Home?







#### Options



Optional Terrace Bedroom



Optional Shower Only

#### First Floor Options





Second Floor Options

Want to Know More About This Home?







#### THIRD FLOOR OPTIONS



Optional Walk-In Shower



Optional Shower w. Free Standing Tub Combo

Want to Know More About This Home?