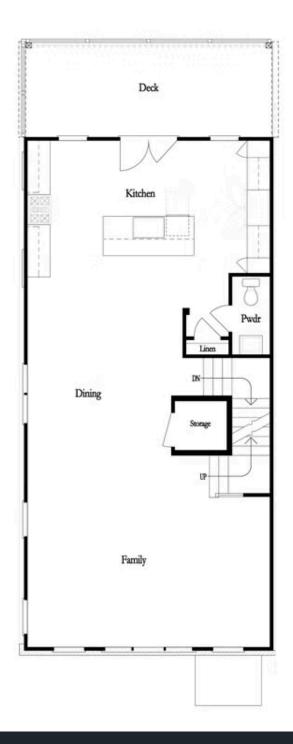

PRICED AT **\$593,150** 

2495 Sq Ft

3 Beds

2 Car Garage

كا 3.0 Story

Come check out the Autry Home design by The Providence Group in a brand new community one mile from downtown Duluth! The Autry END UNIT is a beautiful floor plan with large bedrooms and an outstanding kitchen. When you open the front door, you are greeted by a beautiful foyer and a large room that could be a wonderful flex space and a full bath. You will be amazed by the large kitchen and family room. The kitchen opens to a large deck, the perfect place to start or end your day! From the kitchen, you have direct views to the dining and family room with fireplace. The 3rd floor offers the owner's suite that has an awesome closet and bathroom. Big windows in the bedroom allow all the natural light to flow in. Additionally, there are 2 secondary bedrooms and a shared bath. The HOA maintains the exterior of the building so easy living for you. The pool and pool house are under construction and will be ready to enjoy in 2024! Before you know it, you will be making friends with your neighbors and then having dinner in Downtown Duluth. Photos are not of actual home but of ...

#### First Floor Options

Second Floor Options

Want to Know More About This Home?