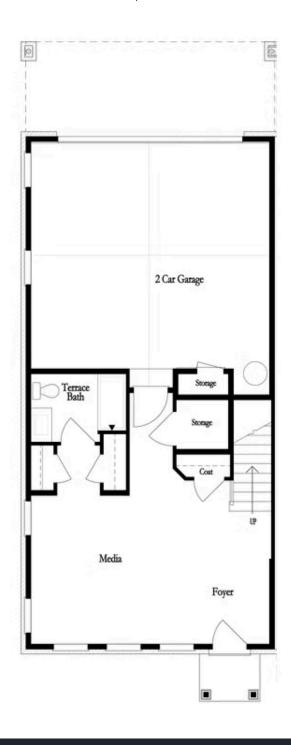

PRICED AT **\$593,150** 

2495 Sq Ft

3 Beds

2 Car Garage

كا 3.0 Story

Come check out the Autry Home design by The Providence Group in a brand new community one mile from downtown Duluth! The Autry END UNIT is a beautiful floor plan with large bedrooms and an outstanding kitchen. When you open the front door, you are greeted by a beautiful foyer and a large room that could be a wonderful flex space and a full bath. You will be amazed by the large kitchen and family room. The kitchen opens to a large deck, the perfect place to start or end your day! From the kitchen, you have direct views to the dining and family room with fireplace. The 3rd floor offers the owner's suite that has an awesome closet and bathroom. Big windows in the bedroom allow all the natural light to flow in. Additionally, there are 2 secondary bedrooms and a shared bath. The HOA maintains the exterior of the building so easy living for you. The pool and pool house are under construction and will be ready to enjoy in 2024! Before you know it, you will be making friends with your neighbors and then having dinner in Downtown Duluth. Photos are not of actual home but of ...

#### First Floor Options

Second Floor Options

Want to Know More About This Home?