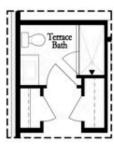

s the owner's suite that has an awesome closet and bathroom. Big windows in the bedroom allow all the natural light to flow in. Additionally, there are 2 secondary bedrooms and a shared bath. The HOA maintains the exterior of the building so easy living for you. The pool and pool house are under construction and will be ready to enjoy in 2024! Before you know it, you will be making friends with your neighbors and then having dinner in Downtown Duluth. Photos are not of actual home but of ...

Want to Know More About This Home?









Want to Know More About This Home?









Want to Know More About This Home?







# 3106 moor view road, 18 $THE\ AUTRY$ TOWNHOUSE IN EVANSHIRE TOWNHOMES | DULUTH, GA



Want to Know More About This Home?







#### Options



Optional Terrace Bedroom



Optional Shower Only

#### First Floor Options





Second Floor Options

Want to Know More About This Home?







#### THIRD FLOOR OPTIONS



Optional Walk-In Shower



Optional Shower w. Free Standing Tub Combo

Want to Know More About This Home?