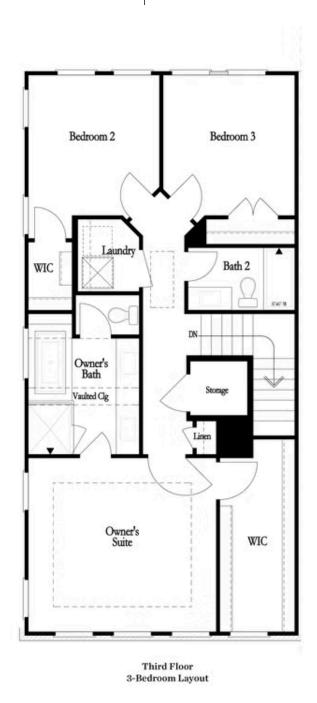

PRICED AT **\$593,150** 

2495 Sq Ft

3 Beds

2 Car Garage

كا 3.0 Story

Come check out the Autry Home design by The Providence Group in a brand new community one mile from downtown Duluth! The Autry END UNIT is a beautiful floor plan with large bedrooms and an outstanding kitchen. When you open the front door, you are greeted by a beautiful foyer and a large room that could be a wonderful flex space and a full bath. You will be amazed by the large kitchen and family room. The kitchen opens to a large deck, the perfect place to start or end your day! From the kitchen, you have direct views to the dining and family room with fireplace. The 3rd floor offers the owner's suite that has an awesome closet and bathroom. Big windows in the bedroom allow all the natural light to flow in. Additionally, there are 2 secondary bedrooms and a shared bath. The HOA maintains the exterior of the building so easy living for you. The pool and pool house are under construction and will be ready to enjoy in 2024! Before you know it, you will be making friends with your neighbors and then having dinner in Downtown Duluth. Photos are not of actual home but of ...

#### THIRD FLOOR OPTIONS

Optional Walk-In Shower

Optional Shower w. Free Standing Tub Combo

Want to Know More About This Home?