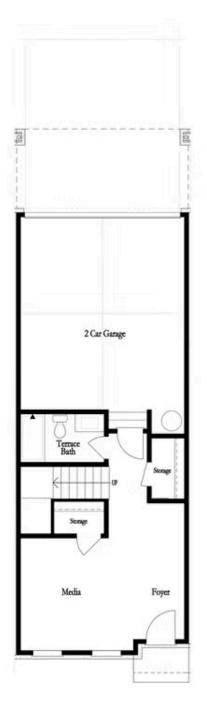

Come check out the Garrison Home design by The Providence Group in a brand new community one mile from downtown Duluth! The Garrison is a beautiful floor plan with 4 bedrooms and 4 bathrooms. Enough space for everyone! Terrace level entry into a beautiful foyer and a large room that could be a wonderful flex space or 4th bedroom. There is a private bath on this level with a walk-in tile shower. On the main floor, you will find a bedroom with full bath tucked away making this a perfect guest suite. The main floor also offers a large, well designed kitchen that is open to the family room and dining area. The family room has double doors that open to a large deck, the perfect place to start or end your day! Head up to the 3rd floor where you find a very spacious owner's retreat with a large walk-in closet and a luxurious bathroom with dual vanity, soaking tub and tiled shower. The additional bedroom upstairs has a trey ceiling and includes its own walk-in closet and private bath. Big windows in the bedroom allow all the natural light to flow in. The HOA maintains the exterior of ...