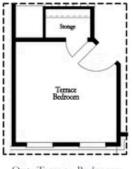

Come check out the Garrison Home design by The Providence Group in a brand new community one mile from downtown Duluth! The Garrison is a beautiful floor plan with 4 bedrooms and 4 bathrooms. Enough space for everyone! Terrace level entry into a beautiful foyer and a large room that could be a wonderful flex space or 4th bedroom. There is a private bath on this level with a walk-in tile shower. On the main floor, you will find a bedroom with full bath tucked away making this a perfect guest suite. The main floor also offers a large, well designed kitchen that is open to the family room and dining area. The family room has double doors that open to a large deck, the perfect place to start or end your day! Head up to the 3rd floor where you find a very spacious owner's retreat with a large walk-in closet and a luxurious bathroom with dual vanity, soaking tub and tiled shower. The additional bedroom upstairs has a trey ceiling and includes its own walk-in closet and private bath. Big windows in the bedroom allow all the natural light to flow in. The HOA maintains the exterior of ...

## Want to Know More About This Home?

Opt. Shower Only

Opt. Terrace Bedroom

Opt. Linear Fireplace

Opt. Fireplace

Opt. Walk-In Shower

Opt. Freestanding Tub

THIRD FLOOR