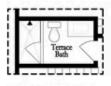

Come check out the Garrison Home design by The Providence Group in a brand new community one mile from downtown Duluth! The Garrison is a beautiful floor plan with 4 bedrooms and 4 bathrooms. Enough space for everyone! Terrace level entry into a beautiful foyer and a large room that could be a wonderful flex space or 4th bedroom. There is a private bath on this level with a walk-in tile shower. On the main floor, you will find a bedroom with full bath tucked away making this a perfect guest suite. The main floor also offers a large, well designed kitchen that is open to the family room and dining area. The family room has double doors that open to a large deck, the perfect place to start or end your day! Head up to the 3rd floor where you find a very spacious owner's retreat with a large walk-in closet and a luxurious bathroom with dual vanity, soaking tub and tiled shower. The additional bedroom upstairs has a trey ceiling and includes its own walk-in closet and private bath. Big windows in the bedroom allow all the natural light to flow in. The HOA maintains the exterior of ...

## Want to Know More About This Home?

Opt. Shower Only

Opt. Terrace Bedroom

Opt. Linear Fireplace

Opt. Fireplace

Opt. Walk-In Shower

Opt. Freestanding Tub

THIRD FLOOR