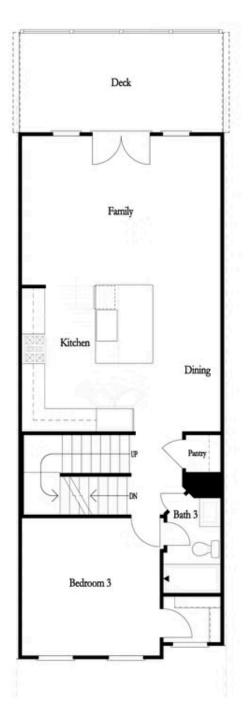

Come check out the Garrison Home design by The Providence Group in a brand new community one mile from downtown Duluth! The Garrison is a beautiful floor plan with 4 bedrooms and 4 bathrooms. Enough space for everyone! Terrace level entry into a beautiful foyer and a large room that could be a wonderful flex space or 4th bedroom. There is a private bath on this level with a walk-in tile shower. On the main floor, you will find a bedroom with full bath tucked away making this a perfect guest suite. The main floor also offers a large, well designed kitchen that is open to the family room and dining area. The family room has double doors that open to a large deck, the perfect place to start or end your day! Head up to the 3rd floor where you find a very spacious owner's retreat with a large walk-in closet and a luxurious bathroom with dual vanity, soaking tub and tiled shower. The additional bedroom upstairs has a trey ceiling and includes its own walk-in closet and private bath. Big windows in the bedroom allow all the natural light to flow in. The HOA maintains the exterior of ...