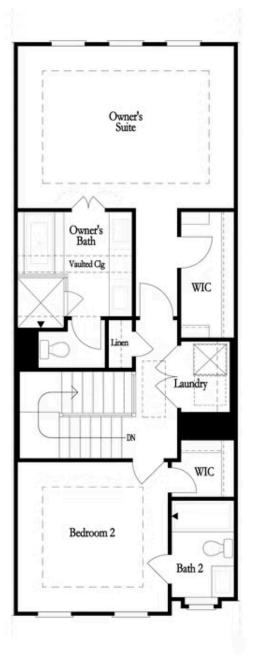

Come check out the Garrison Home design by The Providence Group in a brand new community one mile from downtown Duluth! The Garrison is a beautiful floor plan with 4 bedrooms and 4 bathrooms. Enough space for everyone! Terrace level entry into a beautiful foyer and a large room that could be a wonderful flex space or 4th bedroom. There is a private bath on this level with a walk-in tile shower. On the main floor, you will find a bedroom with full bath tucked away making this a perfect guest suite. The main floor also offers a large, well designed kitchen that is open to the family room and dining area. The family room has double doors that open to a large deck, the perfect place to start or end your day! Head up to the 3rd floor where you find a very spacious owner's retreat with a large walk-in closet and a luxurious bathroom with dual vanity, soaking tub and tiled shower. The additional bedroom upstairs has a trey ceiling and includes its own walk-in closet and private bath. Big windows in the bedroom allow all the natural light to flow in. The HOA maintains the exterior of ...

## Want to Know More About This Home?

Opt. Shower Only

Opt. Terrace Bedroom

Opt. Linear Fireplace

Opt. Fireplace

Opt. Walk-In Shower

Opt. Freestanding Tub

THIRD FLOOR