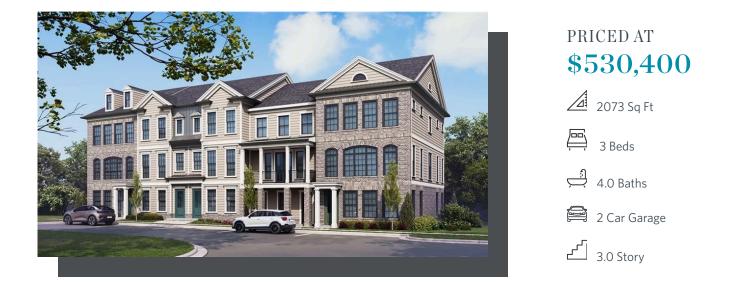

Come check out the Garrison Home design by The Providence Group in a brand new community one mile from downtown Duluth! The Garrison is a beautiful floor plan with 4 bedrooms and 4 bathrooms. Enough space for everyone! Terrace level entry into a beautiful foyer and a large room that could be a wonderful flex space or 4th bedroom. There is a private bath on this level with a walk-in tile shower. On the main floor, you will find a bedroom with full bath tucked away making this a perfect guest suite. The main floor also offers a large, well designed kitchen that is open to the family room and dining area. The family room has double doors that open to a large deck, the perfect place to start or end your day! Head up to the 3rd floor where you find a very spacious owner's retreat with a large walk-in closet and a luxurious bathroom with dual vanity, soaking tub and tiled shower. The additional bedroom upstairs has a trey ceiling and includes its own walk-in closet and private bath. Big windows in the bedroom allow all the natural light to flow in. The HOA maintains the exterior of ...