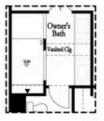

Come check out the Garrison Home design by The Providence Group in a brand new community one mile from downtown Duluth! The Garrison is a beautiful floor plan with 4 bedrooms and 4 bathrooms. Enough space for everyone! Terrace level entry into a beautiful foyer and a large room that could be a wonderful flex space or 4th bedroom. There is a private bath on this level with a walk-in tile shower. On the main floor, you will find a bedroom with full bath tucked away making this a perfect guest suite. The main floor also offers a large, well designed kitchen that is open to the family room and dining area. The family room has double doors that open to a large deck, the perfect place to start or end your day! Head up to the 3rd floor where you find a very spacious owner's retreat with a large walk-in closet and a luxurious bathroom with dual vanity, soaking tub and tiled shower. The additional bedroom upstairs has a trey ceiling and includes its own walk-in closet and private bath. Big windows in the bedroom allow all the natural light to flow in. The HOA maintains the exterior of ...

## Want to Know More About This Home?

Opt. Shower Only

Opt. Terrace Bedroom

Opt. Linear Fireplace

Opt. Fireplace

Opt. Walk-In Shower

Opt. Freestanding Tub

THIRD FLOOR