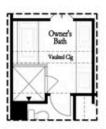

Come check out the Garrison Home design by The Providence Group in a brand new community one mile from downtown Duluth! The Garrison is a beautiful floor plan with 4 bedrooms and 4 bathrooms. Enough space for everyone! Terrace level entry into a beautiful foyer and a large room that could be a wonderful flex space or 4th bedroom. There is a private bath on this level with a walk-in tile shower. On the main floor, you will find a bedroom with full bath tucked away making this a perfect guest suite. The main floor also offers a large, well designed kitchen that is open to the family room and dining area. The family room has double doors that open to a large deck, the perfect place to start or end your day! Head up to the 3rd floor where you find a very spacious owner's retreat with a large walk-in closet and a luxurious bathroom with dual vanity, soaking tub and tiled shower. The additional bedroom upstairs has a trey ceiling and includes its own walk-in closet and private bath. Big windows in the bedroom allow all the natural light to flow in. The HOA maintains the exterior of ...

## Want to Know More About This Home?

Opt. Shower Only

Opt. Terrace Bedroom

Opt. Linear Fireplace

Opt. Fireplace

Opt. Walk-In Shower

Opt. Freestanding Tub

THIRD FLOOR