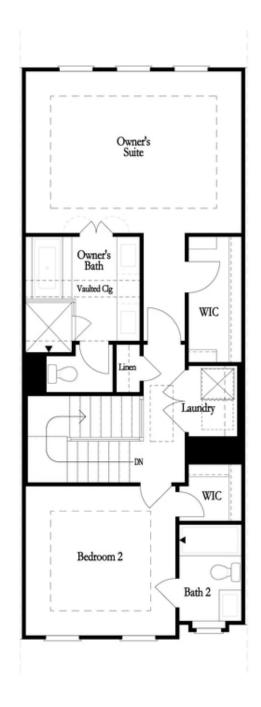

PRICED AT

\$530,400

2073 Sq Ft

∃ 3 Beds

4.0 Baths

2 Car Garage

عاد 3.0 Story

Come check out the Garrison Home design by The Providence Group in a brand new community one mile from downtown Duluth! The Garrison is a beautiful floor plan with 4 bedrooms and 4 bathrooms. Enough space for everyone! Terrace level entry into a beautiful foyer and a large room that could be a wonderful flex space or 4th bedroom. There is a private bath on this level with a walk-in tile shower. On the main floor, you will find a bedroom with full bath tucked away making this a perfect guest suite. The main floor also offers a large, well designed kitchen that is open to the family room and dining area. The family room has double doors that open to a large deck, the perfect place to start or end your day! Head up to the 3rd floor where you find a very spacious owner's retreat with a large walk-in closet and a luxurious bathroom with dual vanity, soaking tub and tiled shower. The additional bedroom upstairs has a trey ceiling and includes its own walk-in closet and private bath. Big windows in the bedroom allow all the natural light to flow in. The HOA maintains the exterior of ...

Opt. Fireplace

Opt. Freestanding Tub

FIRST FLOOR

SECOND FLOOR
OPTIONS

THIRD FLOOR

Want to Know More About This Home?