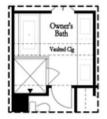

PRICED AT

\$530,400

2073 Sq Ft

∃ 3 Beds

4.0 Baths

2 Car Garage

عاد 3.0 Story

Come check out the Garrison Home design by The Providence Group in a brand new community one mile from downtown Duluth! The Garrison is a beautiful floor plan with 4 bedrooms and 4 bathrooms. Enough space for everyone! Terrace level entry into a beautiful foyer and a large room that could be a wonderful flex space or 4th bedroom. There is a private bath on this level with a walk-in tile shower. On the main floor, you will find a bedroom with full bath tucked away making this a perfect guest suite. The main floor also offers a large, well designed kitchen that is open to the family room and dining area. The family room has double doors that open to a large deck, the perfect place to start or end your day! Head up to the 3rd floor where you find a very spacious owner's retreat with a large walk-in closet and a luxurious bathroom with dual vanity, soaking tub and tiled shower. The additional bedroom upstairs has a trey ceiling and includes its own walk-in closet and private bath. Big windows in the bedroom allow all the natural light to flow in. The HOA maintains the exterior of ...

Opt. Fireplace

Opt. Freestanding Tub

FIRST FLOOR

SECOND FLOOR
OPTIONS

THIRD FLOOR

Want to Know More About This Home?