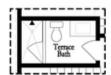

PRICED AT

\$530,400

2073 Sq Ft

∃ 3 Beds

4.0 Baths

2 Car Garage

عاد 3.0 Story

Come check out the Garrison Home design by The Providence Group in a brand new community one mile from downtown Duluth! The Garrison is a beautiful floor plan with 4 bedrooms and 4 bathrooms. Enough space for everyone! Terrace level entry into a beautiful foyer and a large room that could be a wonderful flex space or 4th bedroom. There is a private bath on this level with a walk-in tile shower. On the main floor, you will find a bedroom with full bath tucked away making this a perfect guest suite. The main floor also offers a large, well designed kitchen that is open to the family room and dining area. The family room has double doors that open to a large deck, the perfect place to start or end your day! Head up to the 3rd floor where you find a very spacious owner's retreat with a large walk-in closet and a luxurious bathroom with dual vanity, soaking tub and tiled shower. The additional bedroom upstairs has a trey ceiling and includes its own walk-in closet and private bath. Big windows in the bedroom allow all the natural light to flow in. The HOA maintains the exterior of ...