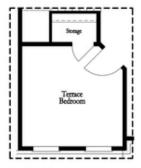

PRICED AT

\$530,400

2073 Sq Ft

∃ 3 Beds

4.0 Baths

2 Car Garage

عاد 3.0 Story

Come check out the Garrison Home design by The Providence Group in a brand new community one mile from downtown Duluth! The Garrison is a beautiful floor plan with 4 bedrooms and 4 bathrooms. Enough space for everyone! Terrace level entry into a beautiful foyer and a large room that could be a wonderful flex space or 4th bedroom. There is a private bath on this level with a walk-in tile shower. On the main floor, you will find a bedroom with full bath tucked away making this a perfect guest suite. The main floor also offers a large, well designed kitchen that is open to the family room and dining area. The family room has double doors that open to a large deck, the perfect place to start or end your day! Head up to the 3rd floor where you find a very spacious owner's retreat with a large walk-in closet and a luxurious bathroom with dual vanity, soaking tub and tiled shower. The additional bedroom upstairs has a trey ceiling and includes its own walk-in closet and private bath. Big windows in the bedroom allow all the natural light to flow in. The HOA maintains the exterior of ...

Want to Know More About This Home?

Want to Know More About This Home?

Want to Know More About This Home?

Want to Know More About This Home?

Opt. Shower Only

Opt. Linear Fireplace

Opt. Walk-In Shower

Opt. Terrace Bedroom