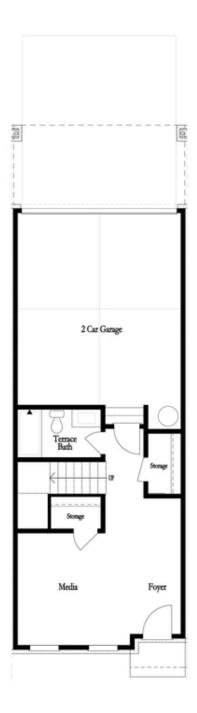

PRICED AT

\$530,400

2073 Sq Ft

∃ 3 Beds

4.0 Baths

2 Car Garage

عاد 3.0 Story

Come check out the Garrison Home design by The Providence Group in a brand new community one mile from downtown Duluth! The Garrison is a beautiful floor plan with 4 bedrooms and 4 bathrooms. Enough space for everyone! Terrace level entry into a beautiful foyer and a large room that could be a wonderful flex space or 4th bedroom. There is a private bath on this level with a walk-in tile shower. On the main floor, you will find a bedroom with full bath tucked away making this a perfect guest suite. The main floor also offers a large, well designed kitchen that is open to the family room and dining area. The family room has double doors that open to a large deck, the perfect place to start or end your day! Head up to the 3rd floor where you find a very spacious owner's retreat with a large walk-in closet and a luxurious bathroom with dual vanity, soaking tub and tiled shower. The additional bedroom upstairs has a trey ceiling and includes its own walk-in closet and private bath. Big windows in the bedroom allow all the natural light to flow in. The HOA maintains the exterior of ...

Opt. Fireplace

Opt. Freestanding Tub

FIRST FLOOR

SECOND FLOOR
OPTIONS

THIRD FLOOR

Want to Know More About This Home?