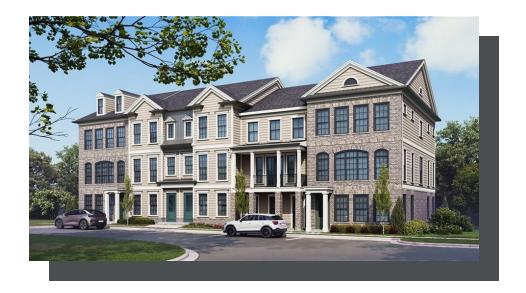

PRICED AT

\$530,400

2073 Sq Ft

∃ 3 Beds

4.0 Baths

2 Car Garage

عاد 3.0 Story

Come check out the Garrison Home design by The Providence Group in a brand new community one mile from downtown Duluth! The Garrison is a beautiful floor plan with 4 bedrooms and 4 bathrooms. Enough space for everyone! Terrace level entry into a beautiful foyer and a large room that could be a wonderful flex space or 4th bedroom. There is a private bath on this level with a walk-in tile shower. On the main floor, you will find a bedroom with full bath tucked away making this a perfect guest suite. The main floor also offers a large, well designed kitchen that is open to the family room and dining area. The family room has double doors that open to a large deck, the perfect place to start or end your day! Head up to the 3rd floor where you find a very spacious owner's retreat with a large walk-in closet and a luxurious bathroom with dual vanity, soaking tub and tiled shower. The additional bedroom upstairs has a trey ceiling and includes its own walk-in closet and private bath. Big windows in the bedroom allow all the natural light to flow in. The HOA maintains the exterior of ...