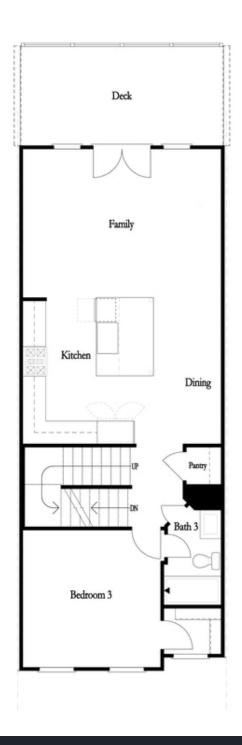

PRICED AT

\$530,400

2073 Sq Ft

∃ 3 Beds

4.0 Baths

2 Car Garage

عاد 3.0 Story

Come check out the Garrison Home design by The Providence Group in a brand new community one mile from downtown Duluth! The Garrison is a beautiful floor plan with 4 bedrooms and 4 bathrooms. Enough space for everyone! Terrace level entry into a beautiful foyer and a large room that could be a wonderful flex space or 4th bedroom. There is a private bath on this level with a walk-in tile shower. On the main floor, you will find a bedroom with full bath tucked away making this a perfect guest suite. The main floor also offers a large, well designed kitchen that is open to the family room and dining area. The family room has double doors that open to a large deck, the perfect place to start or end your day! Head up to the 3rd floor where you find a very spacious owner's retreat with a large walk-in closet and a luxurious bathroom with dual vanity, soaking tub and tiled shower. The additional bedroom upstairs has a trey ceiling and includes its own walk-in closet and private bath. Big windows in the bedroom allow all the natural light to flow in. The HOA maintains the exterior of ...

Opt. Fireplace

Opt. Freestanding Tub

FIRST FLOOR

SECOND FLOOR
OPTIONS

THIRD FLOOR

Want to Know More About This Home?