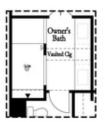

PRICED AT

\$530,400

2073 Sq Ft

∃ 3 Beds

4.0 Baths

2 Car Garage

عاد 3.0 Story

Come check out the Garrison Home design by The Providence Group in a brand new community one mile from downtown Duluth! The Garrison is a beautiful floor plan with 4 bedrooms and 4 bathrooms. Enough space for everyone! Terrace level entry into a beautiful foyer and a large room that could be a wonderful flex space or 4th bedroom. There is a private bath on this level with a walk-in tile shower. On the main floor, you will find a bedroom with full bath tucked away making this a perfect guest suite. The main floor also offers a large, well designed kitchen that is open to the family room and dining area. The family room has double doors that open to a large deck, the perfect place to start or end your day! Head up to the 3rd floor where you find a very spacious owner's retreat with a large walk-in closet and a luxurious bathroom with dual vanity, soaking tub and tiled shower. The additional bedroom upstairs has a trey ceiling and includes its own walk-in closet and private bath. Big windows in the bedroom allow all the natural light to flow in. The HOA maintains the exterior of ...