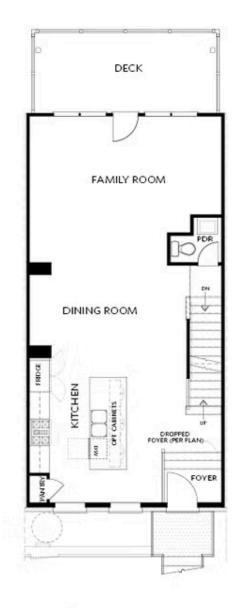

# Want to Know More About This Home?

FIRST FLOOR

Elevation J

Want to Know More About This Home?

SECOND FLOOR

Elevation J

Want to Know More About This Home?

THIRD FLOOR

Elevation J

Want to Know More About This Home?

on Bedroom 3

OPT Sunroom ilo Full Deck

OPT Owner's Walk-Through Shower

Tub/Shower Combo

FIRST FLOOR

OPT Fireplace OPT Linear Fireplace