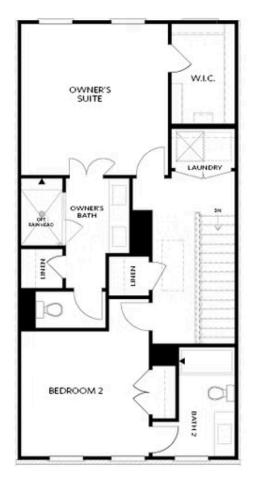

**ELEVATED** 

~~~ FALL INTO SAVINGS ~~~ \$25K ANY WAY YOU WANT for contracts written in October and closing in November when purchasing with one of our 5-Preferred Lenders! \*\*\* MOVE IN READY!! - A fantastic opportunity to embrace comfortable living in a vibrant community! The front brick exterior adds a touch of classic elegance, while the interior boasts a modern and functional layout. The open concept design of the main level creates a seamless flow between the kitchen, dining area, and family room, perfect for both everyday living and entertaining guests. The cozy fireplace adds warmth and charm to the family room, and the large rear deck provides an inviting space for outdoor gatherings. Upstairs, the owner's suite offers a retreat-like experience with its spacious layout and luxurious owner's bath, complete with a dual vanity and a walk-in shower. The secondary bedroom with its private bath provides ample space and privacy for guests or family members. The finished terrace level adds versatility to the home, offering a third bedroom and bath that can serve as a home office, media room, or accommodate a roommate. Plus, the convenience of a laundry room on the third floor makes everyday tasks a breeze. With ...

# Want to Know More About This Home?

FIRST FLOOR

Elevation J

Want to Know More About This Home?

SECOND FLOOR

Elevation J

Want to Know More About This Home?

THIRD FLOOR

Elevation J

Want to Know More About This Home?

on Bedroom 3

OPT Sunroom ilo Full Deck

OPT Owner's Walk-Through Shower

Tub/Shower Combo

FIRST FLOOR

OPT Fireplace OPT Linear Fireplace