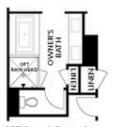

Elevation J

Want to Know More About This Home?

on Bedroom 3

OPT Sunroom ilo Full Deck

OPT Owner's Walk-Through Shower

Tub/Shower Combo

FIRST FLOOR

OPT Fireplace OPT Linear Fireplace

SECOND FLOOR

OPT Owner's Shower & Tub Combo

THIRD FLOOR

OPTIONS