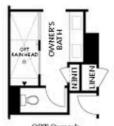

**ELEVATED** 

~~~ FALL INTO SAVINGS ~~~ \$25K ANY WAY YOU WANT for contracts written in October and closing in November when purchasing with one of our 5-Preferred Lenders! \*\*\* MOVE IN READY!! - A fantastic opportunity to embrace comfortable living in a vibrant community! The front brick exterior adds a touch of classic elegance, while the interior boasts a modern and functional layout. The open concept design of the main level creates a seamless flow between the kitchen, dining area, and family room, perfect for both everyday living and entertaining guests. The cozy fireplace adds warmth and charm to the family room, and the large rear deck provides an inviting space for outdoor gatherings. Upstairs, the owner's suite offers a retreat-like experience with its spacious layout and luxurious owner's bath, complete with a dual vanity and a walk-in shower. The secondary bedroom with its private bath provides ample space and privacy for guests or family members. The finished terrace level adds versatility to the home, offering a third bedroom and bath that can serve as a home office, media room, or accommodate a roommate. Plus, the convenience of a laundry room on the third floor makes everyday tasks a breeze. With ...

SECOND FLOOR

OPT Owner's Shower & Tub Combo

THIRD FLOOR

OPTIONS