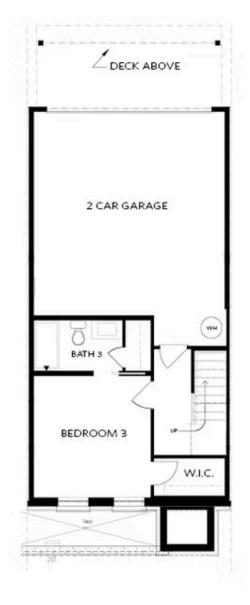

# Want to Know More About This Home?

FIRST FLOOR

Elevation J

Want to Know More About This Home?

SECOND FLOOR

Elevation J

Want to Know More About This Home?

THIRD FLOOR

Elevation J

Want to Know More About This Home?

on Bedroom 3

OPT Sunroom ilo Full Deck

OPT Owner's Walk-Through Shower

Tub/Shower Combo

FIRST FLOOR

OPT Fireplace OPT Linear Fireplace