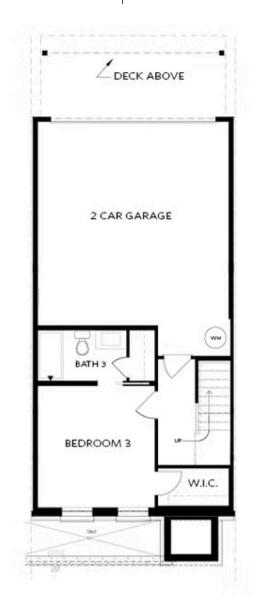

# 3117 MOOR VIEW ROAD, 36 THE GARWOOD TOWNHOUSE IN EVANSHIRE TOWNHOMES | DULUTH, GA

THIRD FLOOR

Elevation J

Want to Know More About This Home?