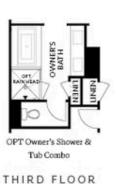

# 3117 MOOR VIEW ROAD, 36 THE GARWOOD TOWNHOUSE IN EVANSHIRE TOWNHOMES | DULUTH, GA

THIRD FLOOR

Elevation J

Want to Know More About This Home?