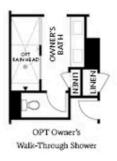

~~~ SPRING INTO A NEW HOME! ~~~ LIMITED TIME ONLY - \$7,500 towards closing cost with preferred lender. --- A GATED COMMUNITY by THE PROVIDENCE GROUP tucked away offering a pool and HOA maintained grounds allowing you to relax and enjoy your day while the home is maintained. Step into a show stopping raised foyer and entertain in your open concept living space. MOVE IN READY!!! Welcome to Evanshire just moments from all the Downtown Duluth happenings. This well thought out Garwood home is the next place for you, family and friends to make ever lasting memories. A SUNROOM just off the Family room where sunshine begs to pour into, perfect for your plant collection or sitting room when lounging reading a new book. The deck off your Sunroom is the spot for early morning coffee or sipping on a Sunday afternoon cocktail. Cozy up in your Family Room while you Netflix and Chill on the weekends. Design features were carefully curated by our professional designers showcasing SOFT LINEN TONES throughout allowing your personality to shine. All bedrooms offer full bath en-suites making it the perfect roommate lifestyle or teenage living for privacy. Head upstairs to your Owner's retreat where ...

# 3117 MOOR VIEW ROAD, 36 $THE\ GARWOOD$ TOWNHOUSE IN EVANSHIRE TOWNHOMES | DULUTH, GA

OPTIONS

Want to Know More About This Home?