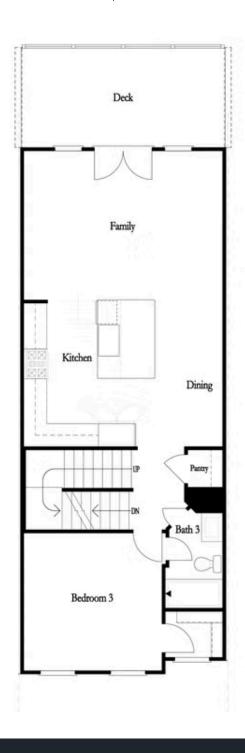

PRICED AT

\$530,400

2073 Sq Ft

3 Beds

4.0 Baths

🗐 2 Car Garage

عاد 3.0 Story

New Year, New Home, New You! Elevate your life in 2024 with a new home by The Providence Group in a brand-new community one mile from downtown Duluth! The Garrison is Move-In Ready, a beautiful floor plan with 3 bedrooms and 4 bathrooms. Enough space for everyone! Terrace level entry into a beautiful foyer and a large room that could be a wonderful flex space or 4th bedroom. There is a private bath on this level with a walk-in tile shower. On the main floor, you will find a bedroom with full bath tucked away making this a perfect guest suite. The main floor also offers a large, well-designed kitchen that is open to the family room and dining area. The family room has double doors that open to a large deck, the perfect place to start or end your day! Head up to the 3rd floor where you find a very spacious owner's retreat with a large walk-in closet and a luxurious bathroom with dual vanity, soaking tub and tiled shower. The additional bedroom upstairs has a trey ceiling and includes its own walk-in closet and private bath. Big windows in the bedroom allow all the natural light to ...

Opt. Fireplace

Opt. Freestanding Tub

FIRST FLOOR

SECOND FLOOR
OPTIONS

THIRD FLOOR

Want to Know More About This Home?