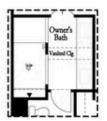

PRICED AT

\$530,400

2073 Sq Ft

3 Beds

4.0 Baths

🗐 2 Car Garage

عاد 3.0 Story

New Year, New Home, New You! Elevate your life in 2024 with a new home by The Providence Group in a brand-new community one mile from downtown Duluth! The Garrison is Move-In Ready, a beautiful floor plan with 3 bedrooms and 4 bathrooms. Enough space for everyone! Terrace level entry into a beautiful foyer and a large room that could be a wonderful flex space or 4th bedroom. There is a private bath on this level with a walk-in tile shower. On the main floor, you will find a bedroom with full bath tucked away making this a perfect guest suite. The main floor also offers a large, well-designed kitchen that is open to the family room and dining area. The family room has double doors that open to a large deck, the perfect place to start or end your day! Head up to the 3rd floor where you find a very spacious owner's retreat with a large walk-in closet and a luxurious bathroom with dual vanity, soaking tub and tiled shower. The additional bedroom upstairs has a trey ceiling and includes its own walk-in closet and private bath. Big windows in the bedroom allow all the natural light to ...

Opt. Fireplace

Opt. Freestanding Tub

FIRST FLOOR

SECOND FLOOR
OPTIONS

THIRD FLOOR

Want to Know More About This Home?