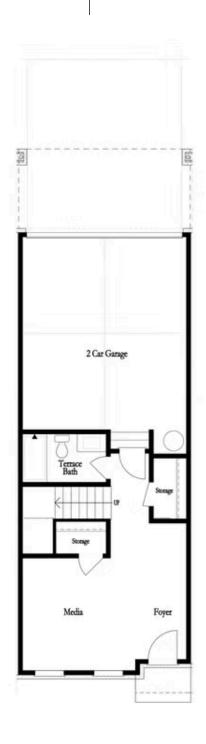

PRICED AT

\$530,400

2073 Sq Ft

3 Beds

4.0 Baths

🗐 2 Car Garage

عاد 3.0 Story

New Year, New Home, New You! Elevate your life in 2024 with a new home by The Providence Group in a brand-new community one mile from downtown Duluth! The Garrison is Move-In Ready, a beautiful floor plan with 3 bedrooms and 4 bathrooms. Enough space for everyone! Terrace level entry into a beautiful foyer and a large room that could be a wonderful flex space or 4th bedroom. There is a private bath on this level with a walk-in tile shower. On the main floor, you will find a bedroom with full bath tucked away making this a perfect guest suite. The main floor also offers a large, well-designed kitchen that is open to the family room and dining area. The family room has double doors that open to a large deck, the perfect place to start or end your day! Head up to the 3rd floor where you find a very spacious owner's retreat with a large walk-in closet and a luxurious bathroom with dual vanity, soaking tub and tiled shower. The additional bedroom upstairs has a trey ceiling and includes its own walk-in closet and private bath. Big windows in the bedroom allow all the natural light to ...

Opt. Fireplace

Opt. Freestanding Tub

FIRST FLOOR

SECOND FLOOR
OPTIONS

THIRD FLOOR

Want to Know More About This Home?