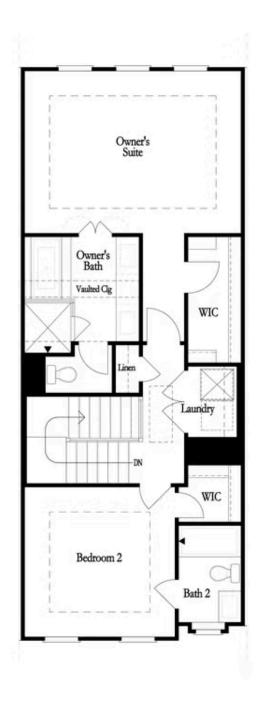

PRICED AT

\$530,400

2073 Sq Ft

3 Beds

4.0 Baths

🗐 2 Car Garage

عاد 3.0 Story

New Year, New Home, New You! Elevate your life in 2024 with a new home by The Providence Group in a brand-new community one mile from downtown Duluth! The Garrison is Move-In Ready, a beautiful floor plan with 3 bedrooms and 4 bathrooms. Enough space for everyone! Terrace level entry into a beautiful foyer and a large room that could be a wonderful flex space or 4th bedroom. There is a private bath on this level with a walk-in tile shower. On the main floor, you will find a bedroom with full bath tucked away making this a perfect guest suite. The main floor also offers a large, well-designed kitchen that is open to the family room and dining area. The family room has double doors that open to a large deck, the perfect place to start or end your day! Head up to the 3rd floor where you find a very spacious owner's retreat with a large walk-in closet and a luxurious bathroom with dual vanity, soaking tub and tiled shower. The additional bedroom upstairs has a trey ceiling and includes its own walk-in closet and private bath. Big windows in the bedroom allow all the natural light to ...

Opt. Fireplace

Opt. Freestanding Tub

FIRST FLOOR

SECOND FLOOR
OPTIONS

THIRD FLOOR

Want to Know More About This Home?