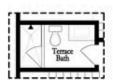

PRICED AT

\$530,400

2073 Sq Ft

3 Beds

4.0 Baths

🗐 2 Car Garage

عاد 3.0 Story

New Year, New Home, New You! Elevate your life in 2024 with a new home by The Providence Group in a brand-new community one mile from downtown Duluth! The Garrison is Move-In Ready, a beautiful floor plan with 3 bedrooms and 4 bathrooms. Enough space for everyone! Terrace level entry into a beautiful foyer and a large room that could be a wonderful flex space or 4th bedroom. There is a private bath on this level with a walk-in tile shower. On the main floor, you will find a bedroom with full bath tucked away making this a perfect guest suite. The main floor also offers a large, well-designed kitchen that is open to the family room and dining area. The family room has double doors that open to a large deck, the perfect place to start or end your day! Head up to the 3rd floor where you find a very spacious owner's retreat with a large walk-in closet and a luxurious bathroom with dual vanity, soaking tub and tiled shower. The additional bedroom upstairs has a trey ceiling and includes its own walk-in closet and private bath. Big windows in the bedroom allow all the natural light to ...

Want to Know More About This Home?

Want to Know More About This Home?

Want to Know More About This Home?

Want to Know More About This Home?

Opt. Shower Only

Opt. Linear Fireplace

Opt. Walk-In Shower

Opt. Terrace Bedroom