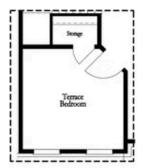

PRICED AT

\$530,400

2073 Sq Ft

3 Beds

4.0 Baths

🗐 2 Car Garage

عاد 3.0 Story

New Year, New Home, New You! Elevate your life in 2024 with a new home by The Providence Group in a brand-new community one mile from downtown Duluth! The Garrison is Move-In Ready, a beautiful floor plan with 3 bedrooms and 4 bathrooms. Enough space for everyone! Terrace level entry into a beautiful foyer and a large room that could be a wonderful flex space or 4th bedroom. There is a private bath on this level with a walk-in tile shower. On the main floor, you will find a bedroom with full bath tucked away making this a perfect guest suite. The main floor also offers a large, well-designed kitchen that is open to the family room and dining area. The family room has double doors that open to a large deck, the perfect place to start or end your day! Head up to the 3rd floor where you find a very spacious owner's retreat with a large walk-in closet and a luxurious bathroom with dual vanity, soaking tub and tiled shower. The additional bedroom upstairs has a trey ceiling and includes its own walk-in closet and private bath. Big windows in the bedroom allow all the natural light to ...

Want to Know More About This Home?

Want to Know More About This Home?

Want to Know More About This Home?

Want to Know More About This Home?

Opt. Shower Only

Opt. Linear Fireplace

Opt. Walk-In Shower

Opt. Terrace Bedroom