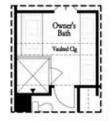

PRICED AT

\$530,400

2073 Sq Ft

3 Beds

4.0 Baths

🗐 2 Car Garage

عاد 3.0 Story

New Year, New Home, New You! Elevate your life in 2024 with a new home by The Providence Group in a brand-new community one mile from downtown Duluth! The Garrison is Move-In Ready, a beautiful floor plan with 3 bedrooms and 4 bathrooms. Enough space for everyone! Terrace level entry into a beautiful foyer and a large room that could be a wonderful flex space or 4th bedroom. There is a private bath on this level with a walk-in tile shower. On the main floor, you will find a bedroom with full bath tucked away making this a perfect guest suite. The main floor also offers a large, well-designed kitchen that is open to the family room and dining area. The family room has double doors that open to a large deck, the perfect place to start or end your day! Head up to the 3rd floor where you find a very spacious owner's retreat with a large walk-in closet and a luxurious bathroom with dual vanity, soaking tub and tiled shower. The additional bedroom upstairs has a trey ceiling and includes its own walk-in closet and private bath. Big windows in the bedroom allow all the natural light to ...

Opt. Fireplace

Opt. Freestanding Tub

FIRST FLOOR

SECOND FLOOR
OPTIONS

THIRD FLOOR

Want to Know More About This Home?