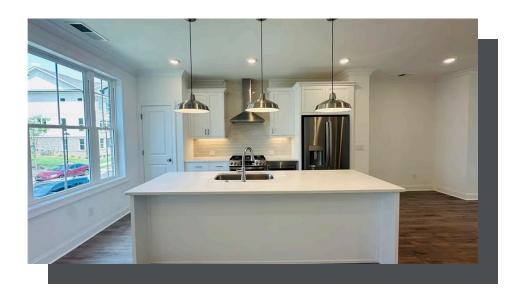

### 3127 MOOR VIEW ROAD, 32 $THE\ GARWOOD$ TOWNHOUSE IN EVANSHIRE TOWNHOMES | DULUTH, GA

PRICED AT

\$544,670

1994 Sq Ft

3 Rads

3.5 Baths

2 Car Garage

علام 3.0 Story

Sizzling Summer Savings !!! \*\*\* \$15K ANY WAY YOU WANT when purchasing in August with one of our 5-Preferred Lenders!\*\*\* Step into your next adventure at your new home here in our GATED COMMUNITY offering a Pool just a moment's drive from the Downtown Duluth happenings surrounded by trees. MOVE IN READY including a WASHER/DRYER/FRIDGE, so one less thing on your to-do list! Extended sunroom with sunlight pouring into the home accessing your deck for your new patio furniture and plants that will thrive. Memories await in your Family Room for the perfect gathering with friends and family. Design upgrades throughout with a Cool Linen design pallet allowing your personality to shine through bringing any style you desire. An Owner's Suite to retreat in after a long day's work with spa like Owner's Bath offering a large shower to wash away the worries. Sit back and relax as your landscaping is being tended to via HOA. Elevate your lifestyle here at Evanshire. At TPG, we value our customer, team member, and vendor team safety. Our communities are active construction zones and may not be safe to visit at certain stages of construction. Due to this, we ask all agents visiting ...