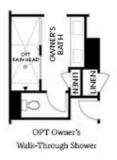

Sizzling Summer Savings !!! \*\*\* \$15K ANY WAY YOU WANT when purchasing in August with one of our 5-Preferred Lenders!\*\*\* Step into your next adventure at your new home here in our GATED COMMUNITY offering a Pool just a moment's drive from the Downtown Duluth happenings surrounded by trees. MOVE IN READY including a WASHER/DRYER/FRIDGE, so one less thing on your to-do list! Extended sunroom with sunlight pouring into the home accessing your deck for your new patio furniture and plants that will thrive. Memories await in your Family Room for the perfect gathering with friends and family. Design upgrades throughout with a Cool Linen design pallet allowing your personality to shine through bringing any style you desire. An Owner's Suite to retreat in after a long day's work with spa like Owner's Bath offering a large shower to wash away the worries. Sit back and relax as your landscaping is being tended to via HOA. Elevate your lifestyle here at Evanshire. At TPG, we value our customer, team member, and vendor team safety. Our communities are active construction zones and may not be safe to visit at certain stages of construction. Due to this, we ask all agents visiting ...

# 3127 MOOR VIEW ROAD, 32 $THE\ GARWOOD$ TOWNHOUSE IN EVANSHIRE TOWNHOMES | DULUTH, GA

SECOND FLOOR

THIRD FLOOR

OPTIONS

Want to Know More About This Home?