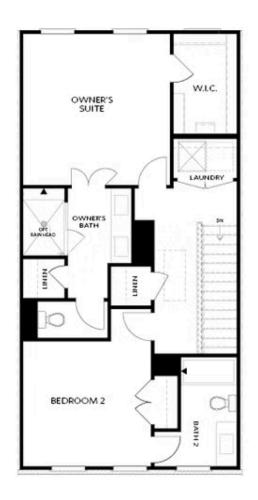

#### **TOWNHOUSE IN EVANSHIRE TOWNHOMES | DULUTH, GA**

SECOND FLOOR

Elevation J

Want to Know More About This Home?

# 3127 MOOR VIEW ROAD, 32 $THE\ GARWOOD$ TOWNHOUSE IN EVANSHIRE TOWNHOMES | DULUTH, GA

SECOND FLOOR

THIRD FLOOR

OPTIONS

Want to Know More About This Home?