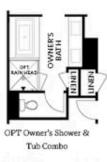

# 3127 MOOR VIEW ROAD, 32 $THE\ GARWOOD$ TOWNHOUSE IN EVANSHIRE TOWNHOMES | DULUTH, GA

SECOND FLOOR

THIRD FLOOR

OPTIONS

Want to Know More About This Home?