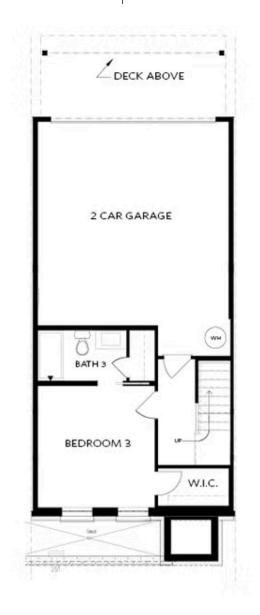

# 3127 MOOR VIEW ROAD, 32 $THE\ GARWOOD$ TOWNHOUSE IN EVANSHIRE TOWNHOMES | DULUTH, GA

THIRD FLOOR

Elevation J

Want to Know More About This Home?

# 3127 MOOR VIEW ROAD, 32 $THE\ GARWOOD$ TOWNHOUSE IN EVANSHIRE TOWNHOMES | DULUTH, GA

SECOND FLOOR

THIRD FLOOR

OPTIONS

Want to Know More About This Home?