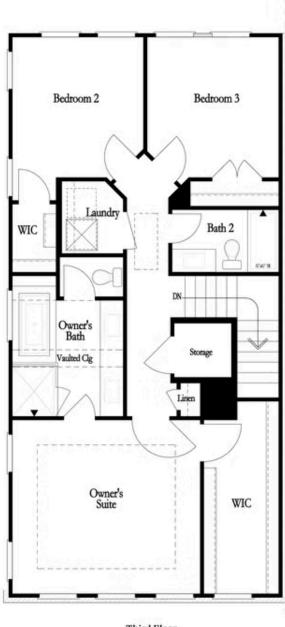

#### **TOWNHOUSE IN EVANSHIRE TOWNHOMES | DULUTH, GA**

Third Floor 3-Bedroom Layout

Want to Know More About This Home?

Opt. Walk-In Shower

Opt. Terrace Bedroom

Opt. Fireplace

Opt. Freestanding Tub

FIRST FLOOR

SECOND FLOOR **OPTIONS** 

THIRD FLOOR

Want to Know More About This Home?