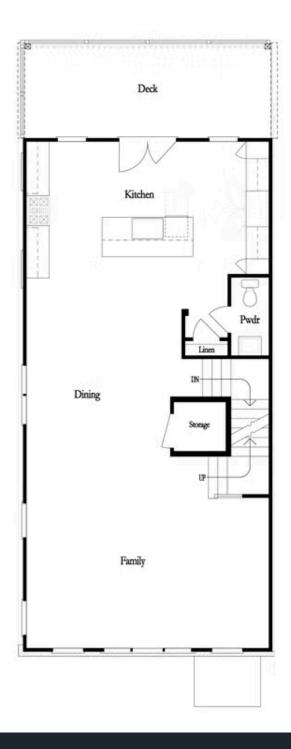

Opt. Walk-In Shower

Opt. Terrace Bedroom

Opt. Fireplace

Opt. Freestanding Tub

FIRST FLOOR

SECOND FLOOR **OPTIONS** 

THIRD FLOOR

Want to Know More About This Home?

#### First Floor Options

Second Floor Options

Want to Know More **About This Home?** 