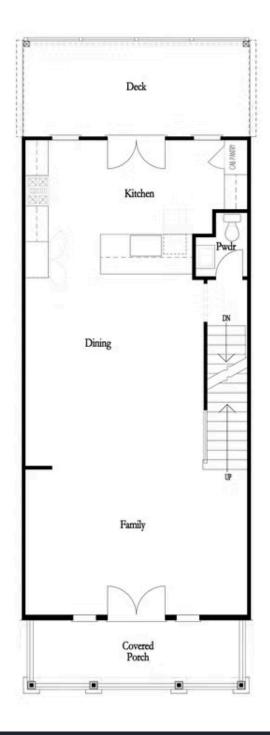

PRICED AT **\$556,650** 

2072 Sq Ft

==i ∃ 3 Beds

3.5 Baths

🖹 2 Car Garage

عاد 3.0 Story

Amazing Townhome design: The Sherwood is a beautiful floor plan with large bedrooms and an outstanding kitchen. When you open the front door, you are greeted by a beautiful foyer that opens up to a bedroom or it would make a really cool office. Upstairs, you truly have an open floor plan. Natural light flows through the home all during the day. The family room features a cozy fireplace. You will have the best setup for entertaining or holiday fun! Upstairs offer the owners suite that has an awesome large closet and a luxurious bath with mega walk in shower. The additional bedroom upstairs is huge with its own walk in closet and private bathroom. 2 covered porches and a deck giving you tons of space for enjoying the outdoors. The HOA maintains the exterior of the building so easy living for you. The pool and pool house are under construction and will be ready to enjoy in 2024!W Before you know it, you will be making friends with your neighbors then having dinner in Downtown Duluth. For driving directions, you can use 2978 Hwy 120 Duluth GA 30096. Photos are not of actual home but of similar plan. This ...

#### **TOWNHOUSE IN EVANSHIRE TOWNHOMES | DULUTH, GA**

Third Floor 3-Bedroom Layout

Want to Know More About This Home?