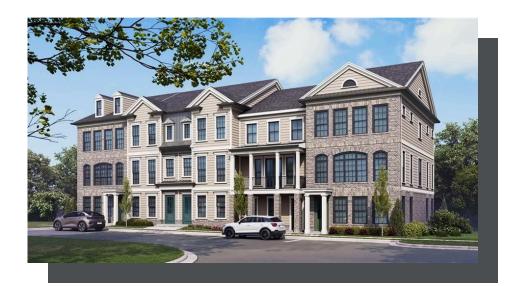

PRICED AT **\$556,650** 

2072 Sq Ft

==i ∃ 3 Beds

3.5 Baths

🖹 2 Car Garage

عاد 3.0 Story

Amazing Townhome design: The Sherwood is a beautiful floor plan with large bedrooms and an outstanding kitchen. When you open the front door, you are greeted by a beautiful foyer that opens up to a bedroom or it would make a really cool office. Upstairs, you truly have an open floor plan. Natural light flows through the home all during the day. The family room features a cozy fireplace. You will have the best setup for entertaining or holiday fun! Upstairs offer the owners suite that has an awesome large closet and a luxurious bath with mega walk in shower. The additional bedroom upstairs is huge with its own walk in closet and private bathroom. 2 covered porches and a deck giving you tons of space for enjoying the outdoors. The HOA maintains the exterior of the building so easy living for you. The pool and pool house are under construction and will be ready to enjoy in 2024!W Before you know it, you will be making friends with your neighbors then having dinner in Downtown Duluth. For driving directions, you can use 2978 Hwy 120 Duluth GA 30096. Photos are not of actual home but of similar plan. This ...

### 3136 MOOR VIEW ROAD, 21 THE SHERWOOD

#### **TOWNHOUSE IN EVANSHIRE TOWNHOMES | DULUTH, GA**

Third Floor 3-Bedroom Layout

Want to Know More About This Home?