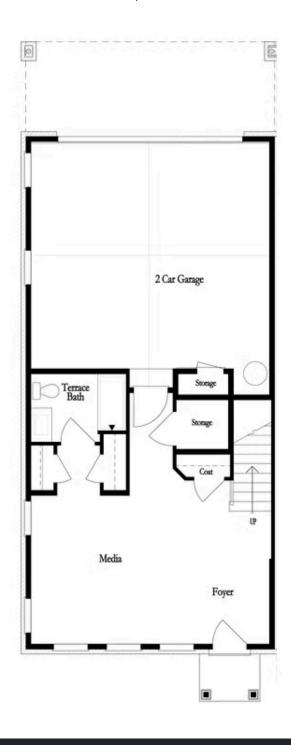

Opt. Walk-In Shower

Opt. Terrace Bedroom

Opt. Fireplace

Opt. Freestanding Tub

FIRST FLOOR

SECOND FLOOR **OPTIONS** 

THIRD FLOOR

Want to Know More About This Home?

#### First Floor Options

Second Floor Options

Want to Know More **About This Home?** 