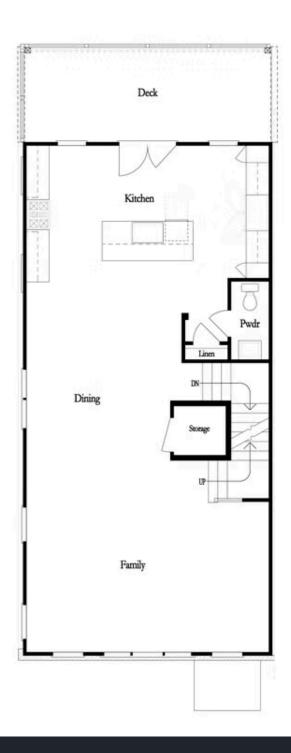

PRICED AT **\$587,300** 

2495 Sq Ft

3 Bed:

⇒ 3.5 Baths

🖹 2 Car Garage

عاد 3.0 Story

Come check out the Autry Home design by The Providence Group in a brand new community one mile from downtown Duluth! The Autry END UNIT is a beautiful floor plan with large bedrooms and an outstanding kitchen. When you open the front door, you are greeted by a beautiful foyer and a large room that could be a wonderful flex space and a full bath. You will be amazed by the large kitchen and family room. The kitchen opens to a large deck, the perfect place to start or end your day! From the kitchen, you have direct views to the dining and family room with fireplace. The 3rd floor offers the owner's suite that has an awesome closet and bathroom. Big windows in the bedroom allow all the natural light to flow in. Additionally, there are 2 secondary bedrooms and a shared bath. The HOA maintains the exterior of the building so easy living for you. The pool and pool house are under construction and will be ready to enjoy in 2024! Before you know it, you will be making friends with your neighbors and then having dinner in Downtown Duluth. Photos are not of actual home but of ...

#### First Floor Options

Second Floor Options

Want to Know More **About This Home?** 