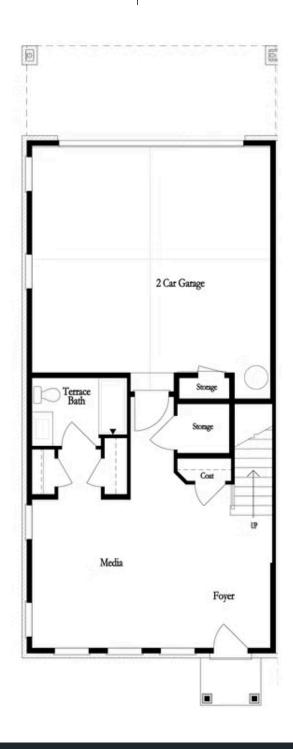

PRICED AT **\$587,300** 

2495 Sq Ft

3 Bed:

⇒ 3.5 Baths

🖹 2 Car Garage

عاد 3.0 Story

Come check out the Autry Home design by The Providence Group in a brand new community one mile from downtown Duluth! The Autry END UNIT is a beautiful floor plan with large bedrooms and an outstanding kitchen. When you open the front door, you are greeted by a beautiful foyer and a large room that could be a wonderful flex space and a full bath. You will be amazed by the large kitchen and family room. The kitchen opens to a large deck, the perfect place to start or end your day! From the kitchen, you have direct views to the dining and family room with fireplace. The 3rd floor offers the owner's suite that has an awesome closet and bathroom. Big windows in the bedroom allow all the natural light to flow in. Additionally, there are 2 secondary bedrooms and a shared bath. The HOA maintains the exterior of the building so easy living for you. The pool and pool house are under construction and will be ready to enjoy in 2024! Before you know it, you will be making friends with your neighbors and then having dinner in Downtown Duluth. Photos are not of actual home but of ...

#### First Floor Options

Second Floor Options

Want to Know More **About This Home?** 