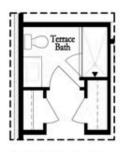

day! From the kitchen, you have direct views to the dining and family room with fireplace. The 3rd floor offers the owner's suite that has an awesome closet and bathroom. Big windows in the bedroom allow all the natural light to flow in. Additionally, there are 2 secondary bedrooms and a shared bath. The HOA maintains the exterior of the building so easy living for you. The pool and pool house are under construction and will be ready to enjoy in 2024! Before you know it, you will be making friends with your neighbors and then having dinner in Downtown Duluth. Photos are not of actual home but of ...

Want to Know More About This Home?









Want to Know More About This Home?









Want to Know More About This Home?









Want to Know More About This Home?







### Options







Optional Shower Only

#### First Floor Options





Second Floor Options

Want to Know More **About This Home?** 







### THIRD FLOOR OPTIONS



Optional Walk-In Shower



Optional Shower w. Free Standing Tub Combo

Want to Know More About This Home?