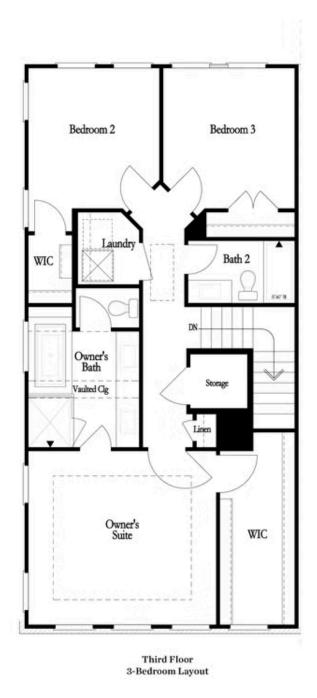

PRICED AT **\$587,300** 

2495 Sq Ft

3 Bed:

⇒ 3.5 Baths

🖹 2 Car Garage

عاد 3.0 Story

Come check out the Autry Home design by The Providence Group in a brand new community one mile from downtown Duluth! The Autry END UNIT is a beautiful floor plan with large bedrooms and an outstanding kitchen. When you open the front door, you are greeted by a beautiful foyer and a large room that could be a wonderful flex space and a full bath. You will be amazed by the large kitchen and family room. The kitchen opens to a large deck, the perfect place to start or end your day! From the kitchen, you have direct views to the dining and family room with fireplace. The 3rd floor offers the owner's suite that has an awesome closet and bathroom. Big windows in the bedroom allow all the natural light to flow in. Additionally, there are 2 secondary bedrooms and a shared bath. The HOA maintains the exterior of the building so easy living for you. The pool and pool house are under construction and will be ready to enjoy in 2024! Before you know it, you will be making friends with your neighbors and then having dinner in Downtown Duluth. Photos are not of actual home but of ...

### THIRD FLOOR OPTIONS

Optional Walk-In Shower

Optional Shower w. Free Standing Tub Combo

Want to Know More About This Home?