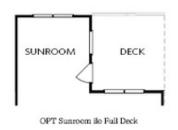

Lender PLUS \$1,500 BROKER BONUS --- . A fantastic opportunity to embrace comfortable living in a vibrant community! The front brick exterior of the Garwood home adds a touch of classic elegance, while the interior boasts a modern and functional layout. The open concept design of the main level creates a seamless flow between the kitchen, dining area, and family room, perfect for both everyday living and entertaining guests. The cozy fireplace adds warmth and charm to the family room, and the large rear deck provides an inviting space for outdoor gatherings. Upstairs, the owner's suite offers a retreat-like experience with its spacious layout and luxurious owner's bath, complete with a dual vanity and a walk-in shower w/drying area. The secondary bedroom with its private bath provides ample space and privacy for guests or family members. The finished terrace level adds versatility to the home, offering a third bedroom and bath that can serve as a home office, media room, or accommodate a roommate. Plus, the convenience of a laundry room on the third floor makes everyday tasks a breeze. With the HOA ...

## 3157 MOOR VIEW ROAD, 34 THE GARWOOD

### **TOWNHOUSE IN EVANSHIRE TOWNHOMES | DULUTH, GA**

FIRST FLOOR

SECOND FLOOR

THIRD FLOOR

OPTIONS

Want to Know More About This Home?