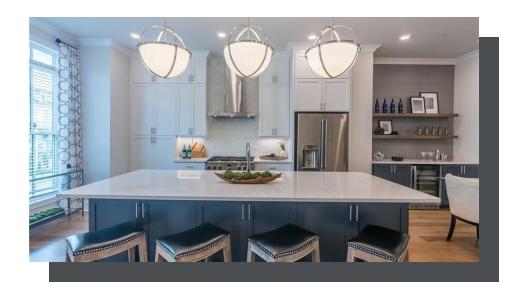

Lender PLUS \$1,500 BROKER BONUS --- . A fantastic opportunity to embrace comfortable living in a vibrant community! The front brick exterior of the Garwood home adds a touch of classic elegance, while the interior boasts a modern and functional layout. The open concept design of the main level creates a seamless flow between the kitchen, dining area, and family room, perfect for both everyday living and entertaining guests. The cozy fireplace adds warmth and charm to the family room, and the large rear deck provides an inviting space for outdoor gatherings. Upstairs, the owner's suite offers a retreat-like experience with its spacious layout and luxurious owner's bath, complete with a dual vanity and a walk-in shower w/drying area. The secondary bedroom with its private bath provides ample space and privacy for guests or family members. The finished terrace level adds versatility to the home, offering a third bedroom and bath that can serve as a home office, media room, or accommodate a roommate. Plus, the convenience of a laundry room on the third floor makes everyday tasks a breeze. With the HOA ...