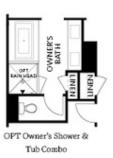

Lender PLUS \$1,500 BROKER BONUS --- . A fantastic opportunity to embrace comfortable living in a vibrant community! The front brick exterior of the Garwood home adds a touch of classic elegance, while the interior boasts a modern and functional layout. The open concept design of the main level creates a seamless flow between the kitchen, dining area, and family room, perfect for both everyday living and entertaining guests. The cozy fireplace adds warmth and charm to the family room, and the large rear deck provides an inviting space for outdoor gatherings. Upstairs, the owner's suite offers a retreat-like experience with its spacious layout and luxurious owner's bath, complete with a dual vanity and a walk-in shower w/drying area. The secondary bedroom with its private bath provides ample space and privacy for guests or family members. The finished terrace level adds versatility to the home, offering a third bedroom and bath that can serve as a home office, media room, or accommodate a roommate. Plus, the convenience of a laundry room on the third floor makes everyday tasks a breeze. With the HOA ...

### **TOWNHOUSE IN EVANSHIRE TOWNHOMES | DULUTH, GA**

FIRST FLOOR

SECOND FLOOR

THIRD FLOOR

OPTIONS

Want to Know More About This Home?