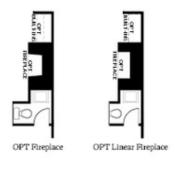

Lender PLUS \$1,500 BROKER BONUS --- . A fantastic opportunity to embrace comfortable living in a vibrant community! The front brick exterior of the Garwood home adds a touch of classic elegance, while the interior boasts a modern and functional layout. The open concept design of the main level creates a seamless flow between the kitchen, dining area, and family room, perfect for both everyday living and entertaining guests. The cozy fireplace adds warmth and charm to the family room, and the large rear deck provides an inviting space for outdoor gatherings. Upstairs, the owner's suite offers a retreat-like experience with its spacious layout and luxurious owner's bath, complete with a dual vanity and a walk-in shower w/drying area. The secondary bedroom with its private bath provides ample space and privacy for guests or family members. The finished terrace level adds versatility to the home, offering a third bedroom and bath that can serve as a home office, media room, or accommodate a roommate. Plus, the convenience of a laundry room on the third floor makes everyday tasks a breeze. With the HOA ...

### **TOWNHOUSE IN EVANSHIRE TOWNHOMES | DULUTH, GA**

FIRST FLOOR

SECOND FLOOR

THIRD FLOOR

OPTIONS

Want to Know More About This Home?