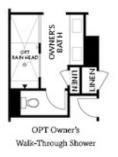

Lender PLUS \$1,500 BROKER BONUS --- . A fantastic opportunity to embrace comfortable living in a vibrant community! The front brick exterior of the Garwood home adds a touch of classic elegance, while the interior boasts a modern and functional layout. The open concept design of the main level creates a seamless flow between the kitchen, dining area, and family room, perfect for both everyday living and entertaining guests. The cozy fireplace adds warmth and charm to the family room, and the large rear deck provides an inviting space for outdoor gatherings. Upstairs, the owner's suite offers a retreat-like experience with its spacious layout and luxurious owner's bath, complete with a dual vanity and a walk-in shower w/drying area. The secondary bedroom with its private bath provides ample space and privacy for guests or family members. The finished terrace level adds versatility to the home, offering a third bedroom and bath that can serve as a home office, media room, or accommodate a roommate. Plus, the convenience of a laundry room on the third floor makes everyday tasks a breeze. With the HOA ...

## 3157 MOOR VIEW ROAD, 34 THE GARWOOD

### **TOWNHOUSE IN EVANSHIRE TOWNHOMES | DULUTH, GA**

FIRST FLOOR

SECOND FLOOR

THIRD FLOOR

OPTIONS

Want to Know More About This Home?