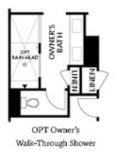

Lender PLUS \$1,500 BROKER BONUS --- Welcome to Evanshire just moments from all the Downtown Duluth happenings. This well thought out Garwood home is the next place for you, family and friends to make ever lasting memories. A GATED COMMUNITY by THE PROVIDENCE GROUP tucked away offering a pool and HOA maintained grounds allowing you to relax and enjoy your day while the home is maintained. Step into a show stopping raised foyer and entertain in your open concept living space. A SUNROOM just off the Family room where sunshine begs to pour into, perfect for your plant collection or sitting room when lounging reading a new book. The deck off your Sunroom is the spot for early morning coffee or sipping on a Sunday afternoon cocktail. Cozy up in your Family Room while you Netflix and Chill on the weekends. Design features were carefully curated by our professional designers showcasing SOFT NEUTRAL TONES throughout allowing your personality to shine. All bedrooms offer full bath en-suites making it the perfect roommate lifestyle or teenage living for privacy. Head upstairs to your Owner's retreat ...

### **TOWNHOUSE IN EVANSHIRE TOWNHOMES | DULUTH, GA**

FIRST FLOOR

SECOND FLOOR

THIRD FLOOR

OPTIONS

Want to Know More About This Home?