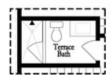

PRICED AT

\$538,150

2073 Sq Ft

\_\_\_\_\_\_ 3 Bed:

4.0 Baths

🚔 2 Car Garage

رات 3.0 Story

SPRING INTO A NEW HOME AT EVANSHIRE! \$10K anyway you choose for townhomes that close by 6.30.24! Evanshire welcomes you to the Garrison floor plan, a haven of modern design and comfort. With its spacious layout and thoughtful features, this home offers a perfect blend of style and functionality. As you enter, you're greeted by an open floorplan that seamlessly integrates the family room, kitchen, dining area, and a convenient full bedroom and bath on the main level. The sleek kitchen boasts white cabinets, quartz countertops, and stainless-steel appliances, providing a clean and modern aesthetic that allows you to infuse your own personal style. Step through the double doors onto the large deck, perfect for outdoor gatherings or enjoy the cozy ambiance of the family room fireplace on cooler evenings. On the upper level, the expansive owner's suite awaits, offering a tranquil retreat after a busy day. Indulge in the luxury of the owner's mega tile shower, washing away the stress of the day. A secondary bedroom with its private bath provides comfort and privacy for guests or family members. The terrace level presents endless possibilities with a spacious media room, ideal for entertainment, relaxation, or as a private guest ...

Opt. Fireplace

Opt. Freestanding Tub

FIRST FLOOR

SECOND FLOOR
OPTIONS

THIRD FLOOR

Want to Know More About This Home?