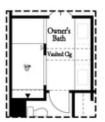

PRICED AT

\$538,150

2073 Sq Ft

\_\_\_\_\_\_ 3 Bed:

4.0 Baths

🚔 2 Car Garage

رات 3.0 Story

SPRING INTO A NEW HOME AT EVANSHIRE! \$10K anyway you choose for townhomes that close by 6.30.24! Evanshire welcomes you to the Garrison floor plan, a haven of modern design and comfort. With its spacious layout and thoughtful features, this home offers a perfect blend of style and functionality. As you enter, you're greeted by an open floorplan that seamlessly integrates the family room, kitchen, dining area, and a convenient full bedroom and bath on the main level. The sleek kitchen boasts white cabinets, quartz countertops, and stainless-steel appliances, providing a clean and modern aesthetic that allows you to infuse your own personal style. Step through the double doors onto the large deck, perfect for outdoor gatherings or enjoy the cozy ambiance of the family room fireplace on cooler evenings. On the upper level, the expansive owner's suite awaits, offering a tranquil retreat after a busy day. Indulge in the luxury of the owner's mega tile shower, washing away the stress of the day. A secondary bedroom with its private bath provides comfort and privacy for guests or family members. The terrace level presents endless possibilities with a spacious media room, ideal for entertainment, relaxation, or as a private guest ...

Opt. Fireplace

Opt. Freestanding Tub

FIRST FLOOR

SECOND FLOOR
OPTIONS

THIRD FLOOR

Want to Know More About This Home?