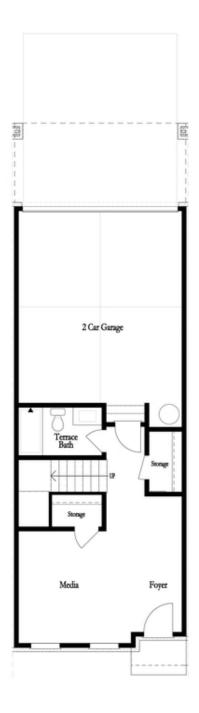

PRICED AT

\$538,150

2073 Sq Ft

\_\_\_\_\_\_ 3 Bed:

4.0 Baths

🚔 2 Car Garage

رات 3.0 Story

SPRING INTO A NEW HOME AT EVANSHIRE! \$10K anyway you choose for townhomes that close by 6.30.24! Evanshire welcomes you to the Garrison floor plan, a haven of modern design and comfort. With its spacious layout and thoughtful features, this home offers a perfect blend of style and functionality. As you enter, you're greeted by an open floorplan that seamlessly integrates the family room, kitchen, dining area, and a convenient full bedroom and bath on the main level. The sleek kitchen boasts white cabinets, quartz countertops, and stainless-steel appliances, providing a clean and modern aesthetic that allows you to infuse your own personal style. Step through the double doors onto the large deck, perfect for outdoor gatherings or enjoy the cozy ambiance of the family room fireplace on cooler evenings. On the upper level, the expansive owner's suite awaits, offering a tranquil retreat after a busy day. Indulge in the luxury of the owner's mega tile shower, washing away the stress of the day. A secondary bedroom with its private bath provides comfort and privacy for guests or family members. The terrace level presents endless possibilities with a spacious media room, ideal for entertainment, relaxation, or as a private guest ...

Opt. Fireplace

Opt. Freestanding Tub

FIRST FLOOR

SECOND FLOOR
OPTIONS

THIRD FLOOR

Want to Know More About This Home?