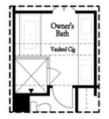

PRICED AT

\$538,150

2073 Sq Ft

\_\_\_\_\_\_ 3 Bed:

4.0 Baths

🚔 2 Car Garage

رات 3.0 Story

SPRING INTO A NEW HOME AT EVANSHIRE! \$10K anyway you choose for townhomes that close by 6.30.24! Evanshire welcomes you to the Garrison floor plan, a haven of modern design and comfort. With its spacious layout and thoughtful features, this home offers a perfect blend of style and functionality. As you enter, you're greeted by an open floorplan that seamlessly integrates the family room, kitchen, dining area, and a convenient full bedroom and bath on the main level. The sleek kitchen boasts white cabinets, quartz countertops, and stainless-steel appliances, providing a clean and modern aesthetic that allows you to infuse your own personal style. Step through the double doors onto the large deck, perfect for outdoor gatherings or enjoy the cozy ambiance of the family room fireplace on cooler evenings. On the upper level, the expansive owner's suite awaits, offering a tranquil retreat after a busy day. Indulge in the luxury of the owner's mega tile shower, washing away the stress of the day. A secondary bedroom with its private bath provides comfort and privacy for guests or family members. The terrace level presents endless possibilities with a spacious media room, ideal for entertainment, relaxation, or as a private guest ...

Want to Know More About This Home?

Want to Know More About This Home?

Want to Know More About This Home?

Want to Know More About This Home?

Opt. Shower Only

Opt. Linear Fireplace

Opt. Walk-In Shower

Opt. Terrace Bedroom