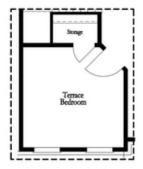

PRICED AT

\$538,150

2073 Sq Ft

\_\_\_\_\_\_ 3 Bed:

4.0 Baths

🚔 2 Car Garage

رات 3.0 Story

SPRING INTO A NEW HOME AT EVANSHIRE! \$10K anyway you choose for townhomes that close by 6.30.24! Evanshire welcomes you to the Garrison floor plan, a haven of modern design and comfort. With its spacious layout and thoughtful features, this home offers a perfect blend of style and functionality. As you enter, you're greeted by an open floorplan that seamlessly integrates the family room, kitchen, dining area, and a convenient full bedroom and bath on the main level. The sleek kitchen boasts white cabinets, quartz countertops, and stainless-steel appliances, providing a clean and modern aesthetic that allows you to infuse your own personal style. Step through the double doors onto the large deck, perfect for outdoor gatherings or enjoy the cozy ambiance of the family room fireplace on cooler evenings. On the upper level, the expansive owner's suite awaits, offering a tranquil retreat after a busy day. Indulge in the luxury of the owner's mega tile shower, washing away the stress of the day. A secondary bedroom with its private bath provides comfort and privacy for guests or family members. The terrace level presents endless possibilities with a spacious media room, ideal for entertainment, relaxation, or as a private guest ...

Want to Know More About This Home?

Want to Know More About This Home?

Want to Know More About This Home?

Want to Know More About This Home?

Opt. Shower Only

Opt. Linear Fireplace

Opt. Walk-In Shower

Opt. Terrace Bedroom