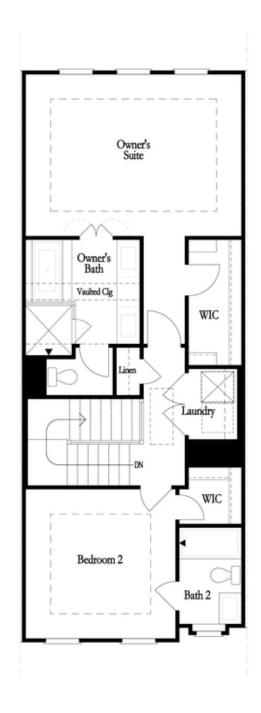

PRICED AT

\$538,150

2073 Sq Ft

\_\_\_\_\_\_ 3 Bed:

4.0 Baths

🚔 2 Car Garage

رات 3.0 Story

SPRING INTO A NEW HOME AT EVANSHIRE! \$10K anyway you choose for townhomes that close by 6.30.24! Evanshire welcomes you to the Garrison floor plan, a haven of modern design and comfort. With its spacious layout and thoughtful features, this home offers a perfect blend of style and functionality. As you enter, you're greeted by an open floorplan that seamlessly integrates the family room, kitchen, dining area, and a convenient full bedroom and bath on the main level. The sleek kitchen boasts white cabinets, quartz countertops, and stainless-steel appliances, providing a clean and modern aesthetic that allows you to infuse your own personal style. Step through the double doors onto the large deck, perfect for outdoor gatherings or enjoy the cozy ambiance of the family room fireplace on cooler evenings. On the upper level, the expansive owner's suite awaits, offering a tranquil retreat after a busy day. Indulge in the luxury of the owner's mega tile shower, washing away the stress of the day. A secondary bedroom with its private bath provides comfort and privacy for guests or family members. The terrace level presents endless possibilities with a spacious media room, ideal for entertainment, relaxation, or as a private guest ...

Opt. Fireplace

Opt. Freestanding Tub

FIRST FLOOR

SECOND FLOOR
OPTIONS

THIRD FLOOR

Want to Know More About This Home?