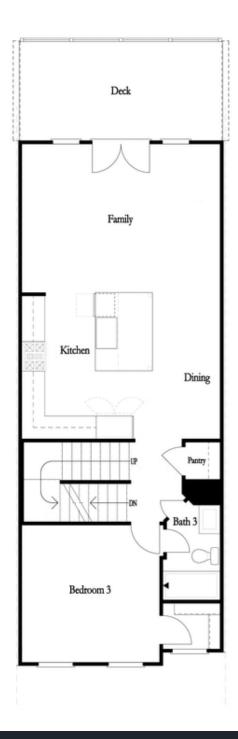

PRICED AT

\$538,150

2073 Sq Ft

\_\_\_\_\_\_ 3 Bed:

4.0 Baths

🚔 2 Car Garage

رات 3.0 Story

SPRING INTO A NEW HOME AT EVANSHIRE! \$10K anyway you choose for townhomes that close by 6.30.24! Evanshire welcomes you to the Garrison floor plan, a haven of modern design and comfort. With its spacious layout and thoughtful features, this home offers a perfect blend of style and functionality. As you enter, you're greeted by an open floorplan that seamlessly integrates the family room, kitchen, dining area, and a convenient full bedroom and bath on the main level. The sleek kitchen boasts white cabinets, quartz countertops, and stainless-steel appliances, providing a clean and modern aesthetic that allows you to infuse your own personal style. Step through the double doors onto the large deck, perfect for outdoor gatherings or enjoy the cozy ambiance of the family room fireplace on cooler evenings. On the upper level, the expansive owner's suite awaits, offering a tranquil retreat after a busy day. Indulge in the luxury of the owner's mega tile shower, washing away the stress of the day. A secondary bedroom with its private bath provides comfort and privacy for guests or family members. The terrace level presents endless possibilities with a spacious media room, ideal for entertainment, relaxation, or as a private guest ...

Opt. Fireplace

Opt. Freestanding Tub

FIRST FLOOR

SECOND FLOOR
OPTIONS

THIRD FLOOR

Want to Know More About This Home?