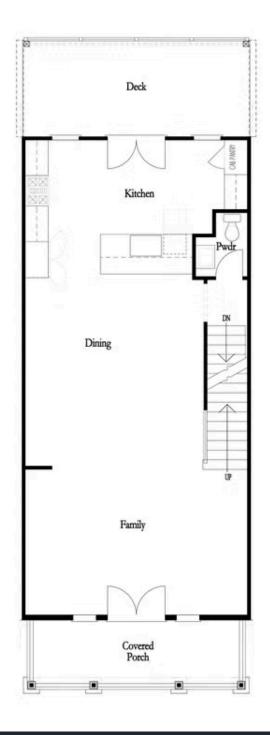

PRICED AT **\$566,650** 

2091 Sq Ft

== ∃ 3 Beds

3.5 Baths

2 Car Garage

3.0 Story

New Year, New Home, New You! Elevate your life in 2024 with a new home by The Providence Group and \$5,000 towards closing cost with one of our Preferred Lenders. Welcome to Evanshire and the Sherwood home design. Through the terrace level entry, you find a beautiful foyer with hard surface floors. Double doors lead to the terrace bedroom & private bath. The main floor has an amazing open concept featuring more double doors that lead to a front porch and double doors leading to the rear deck - offering you tons of outdoor living space. The kitchen has warm, neutral tones with stained cabinets, 3x12 neutral tile backsplash & pretty quartz countertops. The open dining area is big enough for hosting dinner parties while the family room features a cozy fireplace for chilly fall nights. You will find the owners suite on the upper floor along with an additional secondary bedroom and private bath. The owner's suite has a large walk-in closet and a luxurious mega, tiled shower. Enjoy an easy lifestyle while The HOA maintains the landscape and exterior of the building. The pool and pool house are under construction and will be ready to enjoy in 2024! ...

Opt. Fireplace

Opt. Freestanding Tub

FIRST FLOOR

OPTIONS

THIRD FLOOR

Want to Know More About This Home?