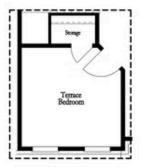

PRICED AT **\$566,650** 

2091 Sq Ft

== ∃ 3 Beds

3.5 Baths

2 Car Garage

3.0 Story

New Year, New Home, New You! Elevate your life in 2024 with a new home by The Providence Group and \$5,000 towards closing cost with one of our Preferred Lenders. Welcome to Evanshire and the Sherwood home design. Through the terrace level entry, you find a beautiful foyer with hard surface floors. Double doors lead to the terrace bedroom & private bath. The main floor has an amazing open concept featuring more double doors that lead to a front porch and double doors leading to the rear deck - offering you tons of outdoor living space. The kitchen has warm, neutral tones with stained cabinets, 3x12 neutral tile backsplash & pretty quartz countertops. The open dining area is big enough for hosting dinner parties while the family room features a cozy fireplace for chilly fall nights. You will find the owners suite on the upper floor along with an additional secondary bedroom and private bath. The owner's suite has a large walk-in closet and a luxurious mega, tiled shower. Enjoy an easy lifestyle while The HOA maintains the landscape and exterior of the building. The pool and pool house are under construction and will be ready to enjoy in 2024! ...

Want to Know More About This Home?

Want to Know More About This Home?

Want to Know More About This Home?

Opt. Dry Bar

Opt. Shower Only

Opt. Linear Fireplace

Opt. Walk-In Shower

Opt. Terrace Bedroom