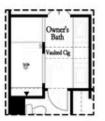

PRICED AT **\$566,650** 

2091 Sq Ft

== ∃ 3 Beds

3.5 Baths

2 Car Garage

3.0 Story

New Year, New Home, New You! Elevate your life in 2024 with a new home by The Providence Group and \$5,000 towards closing cost with one of our Preferred Lenders. Welcome to Evanshire and the Sherwood home design. Through the terrace level entry, you find a beautiful foyer with hard surface floors. Double doors lead to the terrace bedroom & private bath. The main floor has an amazing open concept featuring more double doors that lead to a front porch and double doors leading to the rear deck - offering you tons of outdoor living space. The kitchen has warm, neutral tones with stained cabinets, 3x12 neutral tile backsplash & pretty quartz countertops. The open dining area is big enough for hosting dinner parties while the family room features a cozy fireplace for chilly fall nights. You will find the owners suite on the upper floor along with an additional secondary bedroom and private bath. The owner's suite has a large walk-in closet and a luxurious mega, tiled shower. Enjoy an easy lifestyle while The HOA maintains the landscape and exterior of the building. The pool and pool house are under construction and will be ready to enjoy in 2024! ...

Want to Know More About This Home?

Want to Know More About This Home?

Want to Know More About This Home?

Opt. Dry Bar

Opt. Shower Only

Opt. Linear Fireplace

Opt. Walk-In Shower

Opt. Terrace Bedroom