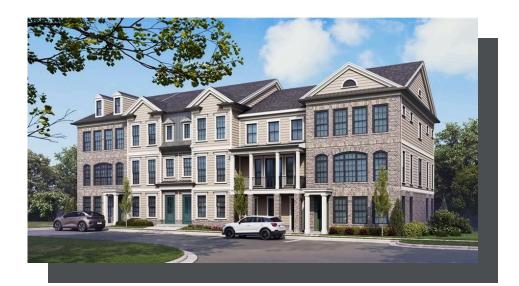

PRICED AT **\$566,650** 

2091 Sq Ft

== ∃ 3 Beds

3.5 Baths

2 Car Garage

3.0 Story

New Year, New Home, New You! Elevate your life in 2024 with a new home by The Providence Group and \$5,000 towards closing cost with one of our Preferred Lenders. Welcome to Evanshire and the Sherwood home design. Through the terrace level entry, you find a beautiful foyer with hard surface floors. Double doors lead to the terrace bedroom & private bath. The main floor has an amazing open concept featuring more double doors that lead to a front porch and double doors leading to the rear deck - offering you tons of outdoor living space. The kitchen has warm, neutral tones with stained cabinets, 3x12 neutral tile backsplash & pretty quartz countertops. The open dining area is big enough for hosting dinner parties while the family room features a cozy fireplace for chilly fall nights. You will find the owners suite on the upper floor along with an additional secondary bedroom and private bath. The owner's suite has a large walk-in closet and a luxurious mega, tiled shower. Enjoy an easy lifestyle while The HOA maintains the landscape and exterior of the building. The pool and pool house are under construction and will be ready to enjoy in 2024! ...