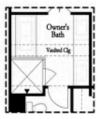

PRICED AT **\$566,650** 

2091 Sq Ft

== ∃ 3 Beds

3.5 Baths

2 Car Garage

3.0 Story

New Year, New Home, New You! Elevate your life in 2024 with a new home by The Providence Group and \$5,000 towards closing cost with one of our Preferred Lenders. Welcome to Evanshire and the Sherwood home design. Through the terrace level entry, you find a beautiful foyer with hard surface floors. Double doors lead to the terrace bedroom & private bath. The main floor has an amazing open concept featuring more double doors that lead to a front porch and double doors leading to the rear deck - offering you tons of outdoor living space. The kitchen has warm, neutral tones with stained cabinets, 3x12 neutral tile backsplash & pretty quartz countertops. The open dining area is big enough for hosting dinner parties while the family room features a cozy fireplace for chilly fall nights. You will find the owners suite on the upper floor along with an additional secondary bedroom and private bath. The owner's suite has a large walk-in closet and a luxurious mega, tiled shower. Enjoy an easy lifestyle while The HOA maintains the landscape and exterior of the building. The pool and pool house are under construction and will be ready to enjoy in 2024! ...

Opt. Fireplace

Opt. Freestanding Tub

FIRST FLOOR

OPTIONS

THIRD FLOOR

Want to Know More About This Home?