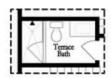

PRICED AT **\$566,650** 

2091 Sq Ft

== ∃ 3 Beds

3.5 Baths

2 Car Garage

3.0 Story

New Year, New Home, New You! Elevate your life in 2024 with a new home by The Providence Group and \$5,000 towards closing cost with one of our Preferred Lenders. Welcome to Evanshire and the Sherwood home design. Through the terrace level entry, you find a beautiful foyer with hard surface floors. Double doors lead to the terrace bedroom & private bath. The main floor has an amazing open concept featuring more double doors that lead to a front porch and double doors leading to the rear deck - offering you tons of outdoor living space. The kitchen has warm, neutral tones with stained cabinets, 3x12 neutral tile backsplash & pretty quartz countertops. The open dining area is big enough for hosting dinner parties while the family room features a cozy fireplace for chilly fall nights. You will find the owners suite on the upper floor along with an additional secondary bedroom and private bath. The owner's suite has a large walk-in closet and a luxurious mega, tiled shower. Enjoy an easy lifestyle while The HOA maintains the landscape and exterior of the building. The pool and pool house are under construction and will be ready to enjoy in 2024! ...

Want to Know More About This Home?

Want to Know More About This Home?

Want to Know More About This Home?

Opt. Dry Bar

Opt. Shower Only

Opt. Linear Fireplace

Opt. Walk-In Shower

Opt. Terrace Bedroom