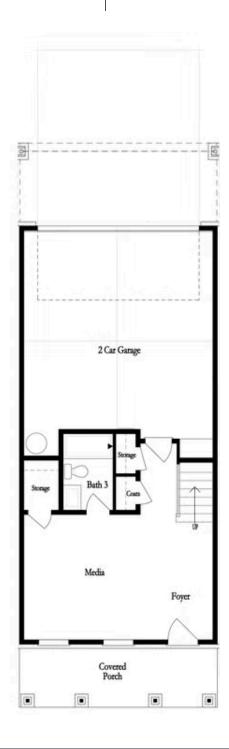

PRICED AT **\$566,650** 

2091 Sq Ft

== ∃ 3 Beds

3.5 Baths

2 Car Garage

3.0 Story

New Year, New Home, New You! Elevate your life in 2024 with a new home by The Providence Group and \$5,000 towards closing cost with one of our Preferred Lenders. Welcome to Evanshire and the Sherwood home design. Through the terrace level entry, you find a beautiful foyer with hard surface floors. Double doors lead to the terrace bedroom & private bath. The main floor has an amazing open concept featuring more double doors that lead to a front porch and double doors leading to the rear deck - offering you tons of outdoor living space. The kitchen has warm, neutral tones with stained cabinets, 3x12 neutral tile backsplash & pretty quartz countertops. The open dining area is big enough for hosting dinner parties while the family room features a cozy fireplace for chilly fall nights. You will find the owners suite on the upper floor along with an additional secondary bedroom and private bath. The owner's suite has a large walk-in closet and a luxurious mega, tiled shower. Enjoy an easy lifestyle while The HOA maintains the landscape and exterior of the building. The pool and pool house are under construction and will be ready to enjoy in 2024! ...

Opt. Fireplace

Opt. Freestanding Tub

FIRST FLOOR

OPTIONS

THIRD FLOOR

Want to Know More About This Home?