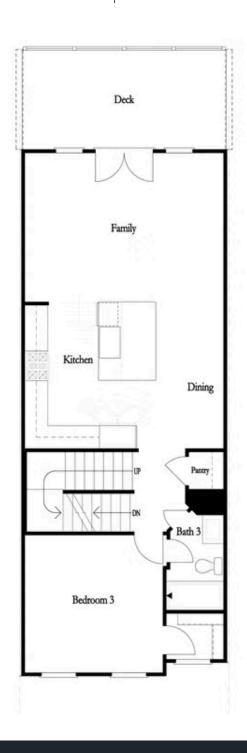

# 3324 CRESSWELL LINK WAY, 50 $THE\ GARRISON$ TOWNHOUSE IN EVANSHIRE TOWNHOMES | DULUTH, GA

Opt. Shower Only

Opt. Linear Fireplace

Opt. Walk-In Shower

Opt. Terrace Bedroom

Opt. Fireplace

Opt. Freestanding Tub

FIRST FLOOR

SECOND FLOOR
OPTIONS

THIRD FLOOR

Want to Know More About This Home?