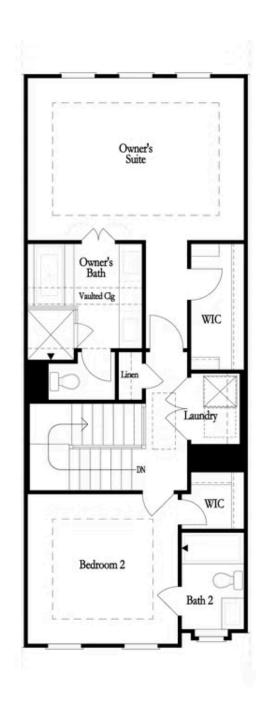

# 3324 CRESSWELL LINK WAY, 50 $THE\ GARRISON$ TOWNHOUSE IN EVANSHIRE TOWNHOMES | DULUTH, GA

Opt. Shower Only

Opt. Linear Fireplace

Opt. Walk-In Shower

Opt. Terrace Bedroom

Opt. Fireplace

Opt. Freestanding Tub

FIRST FLOOR

SECOND FLOOR
OPTIONS

THIRD FLOOR

Want to Know More About This Home?