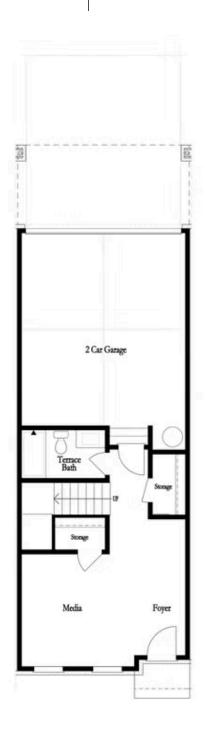

# 3324 CRESSWELL LINK WAY, 50 $THE\ GARRISON$ TOWNHOUSE IN EVANSHIRE TOWNHOMES | DULUTH, GA

Opt. Shower Only

Opt. Linear Fireplace

Opt. Walk-In Shower

Opt. Terrace Bedroom

Opt. Fireplace

Opt. Freestanding Tub

FIRST FLOOR

SECOND FLOOR
OPTIONS

THIRD FLOOR

Want to Know More About This Home?