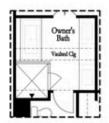

# 3324 CRESSWELL LINK WAY, 50 $THE\ GARRISON$ TOWNHOUSE IN EVANSHIRE TOWNHOMES | DULUTH, GA

Opt. Shower Only

Opt. Linear Fireplace

Opt. Walk-In Shower

Opt. Terrace Bedroom

Opt. Fireplace

Opt. Freestanding Tub

FIRST FLOOR

SECOND FLOOR
OPTIONS

THIRD FLOOR

Want to Know More About This Home?