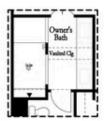

Sizzling Summer Savings !!! \*\*\*\$15,000 ANY WAY YOU WANT when purchasing in August and using one of our 5-preferred lenders\*\*\* Offering a blend of functionality and luxury, making it an ideal choice for those seeking a comfortable and stylish living space. The main floor features a thoughtfully designed kitchen with quartz countertops, stainless-steel appliances, and a spacious island, perfect for cooking and entertaining. The open layout seamlessly connects the kitchen to the family room and dining area, creating a welcoming and inclusive atmosphere for gatherings. A guest suite with a full bath on the main floor offers privacy and convenience for visitors, while the owner's retreat on the third floor provides a serene escape with its spacious layout and luxurious amenities, including a large walk-in closet and a rainfall shower in the owner's bath. Another bedroom with its own walk-in closet and private bath completes the upper level, ensuring comfort and privacy for all residents. With the HOA maintaining the exterior of the building, residents can enjoy easy living without the hassle of yard work or maintenance tasks. Plus, the completed pool adds a refreshing amenity for relaxation and recreation, perfect for enjoying sunny days in May and beyond. For ...

FIRST FLOOR

SECOND FLOOR
OPTIONS

THIRD FLOOR

Want to Know More About This Home?