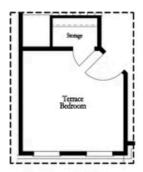

# 3324 CRESSWELL LINK WAY, 50 $THE\ GARRISON$ TOWNHOUSE IN EVANSHIRE TOWNHOMES | DULUTH, GA

Opt. Shower Only

Opt. Linear Fireplace

Opt. Walk-In Shower

Opt. Terrace Bedroom

Opt. Fireplace

Opt. Freestanding Tub

FIRST FLOOR

SECOND FLOOR
OPTIONS

THIRD FLOOR

Want to Know More About This Home?