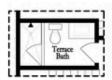

# 3324 CRESSWELL LINK WAY, 50 $THE\ GARRISON$ TOWNHOUSE IN EVANSHIRE TOWNHOMES | DULUTH, GA

Opt. Shower Only

Opt. Linear Fireplace

Opt. Walk-In Shower

Opt. Terrace Bedroom

Opt. Fireplace

Opt. Freestanding Tub

FIRST FLOOR

SECOND FLOOR
OPTIONS

THIRD FLOOR

Want to Know More About This Home?