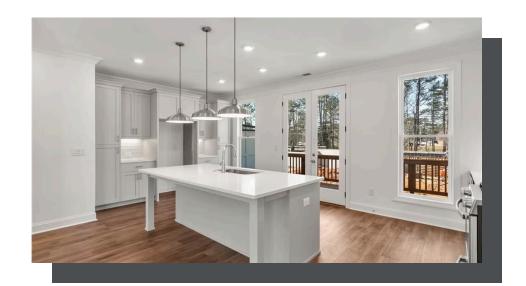

#### **TOWNHOUSE IN EVANSHIRE TOWNHOMES | DULUTH, GA**

PRICED AT

\$597,150

2495 Sq Ft

2 Car Garage

3.0 Story

Sizzling Summer Savings !!! \*\*\* \$15,000 ANY WAY YOU WANT when purchasing in July and using one of our 5prefererd lenders. END UNIT home combines contemporary design, functionality, and comfort, providing residents with a well-appointed living space that adapts to their lifestyle and preferences. Whether you envision your entry space as a home office, a gym, a media room, or a guest suite, the possibilities are endless. With its own bathroom facilities and ample square footage, the terrace level flex room adds versatility and value to the townhome, catering to different lifestyles and preferences. The main level welcomes you with a spacious living area that seamlessly blends into a modern kitchen. Large windows flood the space with natural light, creating an inviting atmosphere. Fireplace with stacked white quartz is sure to be the focal point in the family room. Kitchen features white cabinets, sleek creamy white quartz countertops & stainless steel appliances perfect for both cooking and entertaining. An island or breakfast bar provides additional seating and functionality. This level also includes a cozy dining area adjacent to the kitchen, ideal for family meals or gatherings with friends. Open the double doors to the small side balcony to let in ...