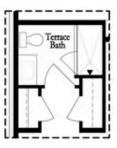

itional seating and functionality. This level also includes a cozy dining area adjacent to the kitchen, ideal for family meals or gatherings with friends. Open the double doors to the small side balcony to let in ...

> Want to Know More **About This Home?**







# 3334 CRESSWELL LINK WAY, 49 $THE\ AUTRY$ TOWNHOUSE IN EVANSHIRE TOWNHOMES | DULUTH, GA



Want to Know More About This Home?







# 3334 CRESSWELL LINK WAY, 49 THE AUTRY TOWNHOUSE IN EVANSHIRE TOWNHOMES | DULUTH, GA



Want to Know More About This Home?







# 3334 CRESSWELL LINK WAY, 49 $THE\ AUTRY$ TOWNHOUSE IN EVANSHIRE TOWNHOMES | DULUTH, GA



Want to Know More About This Home?







#### 3334 CRESSWELL LINK WAY, 49 THE AUTRY **TOWNHOUSE IN EVANSHIRE TOWNHOMES | DULUTH, GA**

### Options



Optional Terrace Bedroom



Optional Shower Only

#### First Floor Options





Second Floor Options

Want to Know More **About This Home?** 







# 3334 CRESSWELL LINK WAY, 49 $THE\ AUTRY$ TOWNHOUSE IN EVANSHIRE TOWNHOMES | DULUTH, GA

### THIRD FLOOR OPTIONS



Optional Walk-In Shower



Optional Shower w. Free Standing Tub Combo

Want to Know More About This Home?