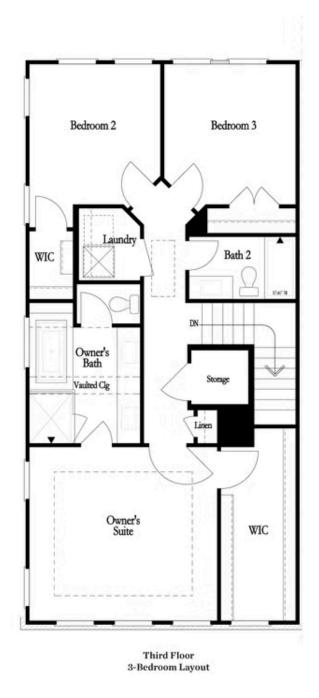

### THIRD FLOOR OPTIONS

Optional Walk-In Shower

Optional Shower w. Free Standing Tub Combo

Want to Know More About This Home?