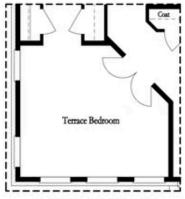

r breakfast bar provides additional seating and functionality. This level also includes a cozy dining area adjacent to the kitchen, ideal for family meals or gatherings with friends. Open the double doors to the small side balcony to let in ...

> Want to Know More **About This Home?**







# 3334 CRESSWELL LINK WAY, 49 $THE\ AUTRY$ TOWNHOUSE IN EVANSHIRE TOWNHOMES | DULUTH, GA



Want to Know More About This Home?







# 3334 CRESSWELL LINK WAY, 49 THE AUTRY TOWNHOUSE IN EVANSHIRE TOWNHOMES | DULUTH, GA



Want to Know More About This Home?







# 3334 CRESSWELL LINK WAY, 49 $THE\ AUTRY$ TOWNHOUSE IN EVANSHIRE TOWNHOMES | DULUTH, GA



Want to Know More About This Home?







#### 3334 CRESSWELL LINK WAY, 49 THE AUTRY **TOWNHOUSE IN EVANSHIRE TOWNHOMES | DULUTH, GA**

### Options



Optional Terrace Bedroom



Optional Shower Only

#### First Floor Options





Second Floor Options

Want to Know More **About This Home?** 







# 3334 CRESSWELL LINK WAY, 49 $THE\ AUTRY$ TOWNHOUSE IN EVANSHIRE TOWNHOMES | DULUTH, GA

### THIRD FLOOR OPTIONS



Optional Walk-In Shower



Optional Shower w. Free Standing Tub Combo

Want to Know More About This Home?