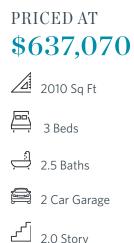

**ELEVATED** 

~~~ FALL INTO SAVINGS ~~~ For a Limited Time Only - \$25k ANY WAY YOU WANT when purchasing with one of our 5-preferred lenders!\*\*\* The MOVE IN READY Stockton floor plan built BY THE PROVIDENCE GROUP, a haven of modern design and comfort. This home offers a perfect blend of style and functionality. You'll be captivated by the expansive kitchen and family room. The kitchen boasts cool tones, quartz countertops, a single bowl stainless sink, GE stainless steel appliances and a stylish tile backsplash, creating a sophisticated and inviting space for cooking and entertaining. Step through the massive 12' ALL GLASS SLIDING DOORS onto the large deck, perfect for outdoor gatherings. On the upper level, the expansive owner's suite awaits, offering a tranquil retreat after a busy day. Indulge in the luxury of the owner's tiled MEGA WALK-IN SHOWER w/DRY OFF AREA, washing away the stress of the day. Two additional bedrooms with walk-in closets and a shared bath completes the upper level. The unfinished terrace level presents endless possibilities to adapt to your lifestyle needs. With the HOA maintaining the exterior of the building, residents can enjoy easy living without the hassle of yard work or maintenance tasks. Located ...