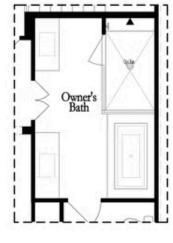

Opt. Shower/Tub

Opt. Walk-Through Shower

**Owner's Front - Options** 

Opt. Shower/Tub

Opt. Walk-Through Shower

**Owner's Rear - Options** 

Want to Know More About This Home?

Options First floor