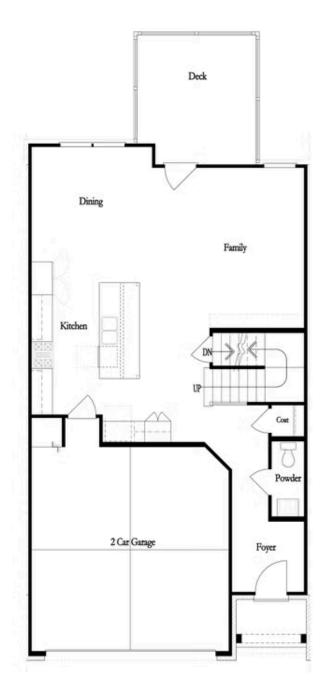

**ELEVATED** 

~~~ FALL INTO SAVINGS ~~~ For a Limited Time Only - \$25k ANY WAY YOU WANT when purchasing with one of our 5-preferred lenders!\*\*\* The MOVE IN READY Stockton floor plan built BY THE PROVIDENCE GROUP, a haven of modern design and comfort. This home offers a perfect blend of style and functionality. You'll be captivated by the expansive kitchen and family room. The kitchen boasts cool tones, quartz countertops, a single bowl stainless sink, GE stainless steel appliances and a stylish tile backsplash, creating a sophisticated and inviting space for cooking and entertaining. Step through the massive 12' ALL GLASS SLIDING DOORS onto the large deck, perfect for outdoor gatherings. On the upper level, the expansive owner's suite awaits, offering a tranquil retreat after a busy day. Indulge in the luxury of the owner's tiled MEGA WALK-IN SHOWER w/DRY OFF AREA, washing away the stress of the day. Two additional bedrooms with walk-in closets and a shared bath completes the upper level. The unfinished terrace level presents endless possibilities to adapt to your lifestyle needs. With the HOA maintaining the exterior of the building, residents can enjoy easy living without the hassle of yard work or maintenance tasks. Located ...