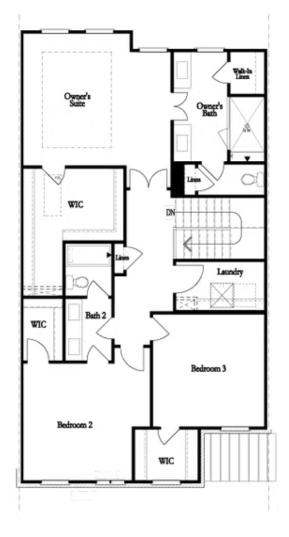

# Want to Know More About This Home?

Second Floor (Owner's Front)

Elevations G, H, J1, J3 & L

Want to Know More About This Home?