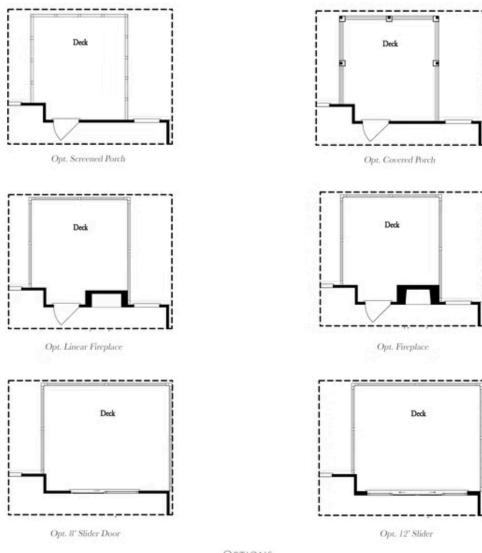

Opt. Shower/Tub

Opt. Walk-Through Shower

**Owner's Front - Options** 

Opt. Shower/Tub

Opt. Walk-Through Shower

**Owner's Rear - Options** 

Want to Know More About This Home?

Options First floor