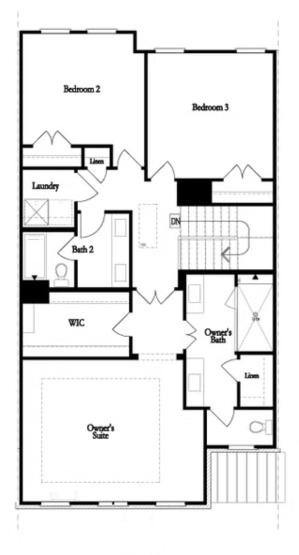

# Want to Know More About This Home?

Second Floor (Owner's Front)

Elevations G, H, J1, J3 & L

Want to Know More About This Home?