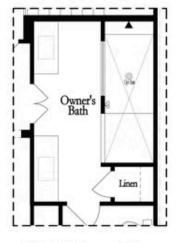

Opt. Shower/Tub

Opt. Walk-Through Shower

**Owner's Front - Options** 

Opt. Shower/Tub

Opt. Walk-Through Shower

**Owner's Rear - Options** 

Want to Know More About This Home?

Options First floor