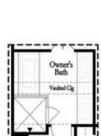

#### 3364 cresswell link way, 47 THE GARRISON **TOWNHOUSE IN EVANSHIRE TOWNHOMES | DULUTH, GA**

PRICED AT \$509,900 2073 Sq Ft 3 Beds 4.0 Baths 2 Car Garage 3 0 Story

---- FALL INTO SAVINGS ---- Memories await here with this popular plan offering OPEN CONCEPT LIVING at its finest. Come make Evanshire a new place to call home just moments away from the Downtown Duluth happenings. Your sunny office space on your own floor upon entry has all your privacy needed to get the daily tasks of your job completed without interruption. TONS OF NATURAL LIGHT! Convenience of having a GUEST ROOM ON MAIN level perfect for sleepovers, live-in-roommate and office space too. Upscale design options perfect to allow your own personal touch flourish without overwhelming the color pallet you desire. HUGE WALK IN SHOWER in Owner's with RAIN HEAD too in your MASSIVE WALK-IN SHOWER! Luxury within reach. This gated community offers a pool, HOA maintained landscaping and is surrounded by trees with chirping birds softly waking you up on that sunny Sunday morning. Walk-in closets for the craziest fashionista's around. ENLARGED DECK off the Family Room is where gazing at the stars and good conversation begins. Virtual Tour of Model home. At TPG, we value our customers, team members, and vendor team's safety. Our communities are active construction zones and may not be safe to visit at certain ...

mbed Cl

Opt. Walk-In Shower

Opt. Freestanding Tub

THIRD FLOOR