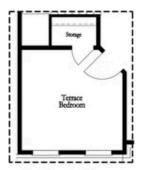

### 3374 CRESSWELL LINK WAY, 46 $THE\ GARRISON$ TOWNHOUSE IN EVANSHIRE TOWNHOMES | DULUTH, GA

Opt. Shower Only

Opt. Linear Fireplace

Opt. Walk-In Shower

Opt. Terrace Bedroom

Opt. Fireplace

Opt. Freestanding Tub