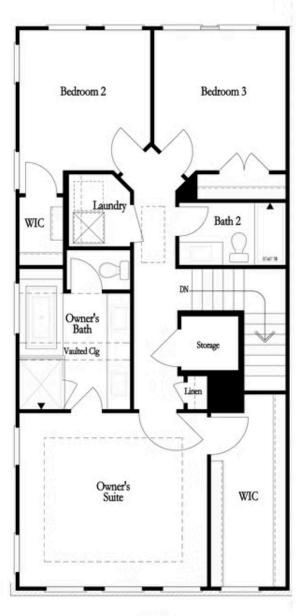

### 3384 CRESSWELL LINK WAY, 45 THE AUTRY TOWNHOUSE IN EVANSHIRE TOWNHOMES | DULUTH, GA

Third Floor 3-Bedroom Layout

Want to Know More About This Home?

### 3384 cresswell link way, 45 THE AUTRY TOWNHOUSE IN EVANSHIRE TOWNHOMES | DULUTH, GA

SIZZLING SUMMER SAVINGS at Evanshire! \$5,000 towards closing cost w/preferred lender(s). The Autry END UNIT is indeed a remarkable floor plan, offering spacious bedrooms and a kitchen that's sure to impress. With its versatile layout and luxurious amenities, this townhome provides the perfect blend of comfort and style. Upon entering the terrace level, you're greeted by a Terrace Bedroom with a private full bath ensuring that there's room for everyone. As you ascend to the main level, you'll be captivated by the expansive kitchen and family room. The kitchen boasts warm neutral tones, quartz countertops, a single bowl stainless sink, and a stylish tile backsplash, creating a sophisticated and inviting space for cooking and entertaining. The large island provides ample workspace and seating, while the kitchen opens to a spacious deck, perfect for enjoying the outdoors. The family room features large arched windows creating a warm and inviting atmosphere for relaxation and gatherings. The open layout allows for seamless flow between the kitchen, dining area, and family room, making it ideal for entertaining guests or spending quality time with family. On the third floor, the owner's suite offers a peaceful retreat with its large closet and luxurious bathroom featuring a ...