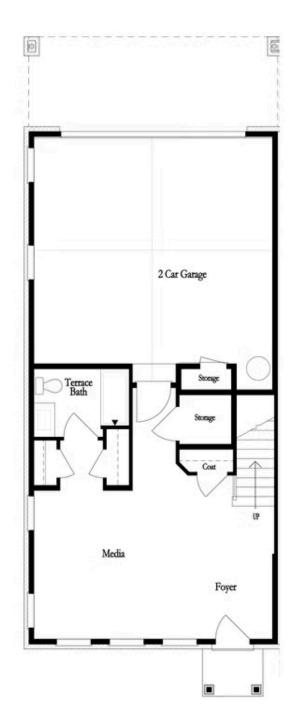

### 3384 CRESSWELL LINK WAY, 45 THE AUTRY TOWNHOUSE IN EVANSHIRE TOWNHOMES | DULUTH, GA

Optional Shower Only

**First Floor Options** 

Second Floor Options

Want to Know More About This Home?

3384 CRESSWELL LINK WAY, 45 THE AUTRY TOWNHOUSE IN EVANSHIRE TOWNHOMES | DULUTH, GA