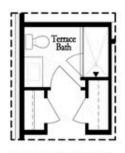

### 3384 CRESSWELL LINK WAY, 45 THE AUTRY TOWNHOUSE IN EVANSHIRE TOWNHOMES | DULUTH, GA

Optional Shower Only

**First Floor Options** 

Second Floor Options

Want to Know More About This Home?

3384 CRESSWELL LINK WAY, 45 THE AUTRY TOWNHOUSE IN EVANSHIRE TOWNHOMES | DULUTH, GA