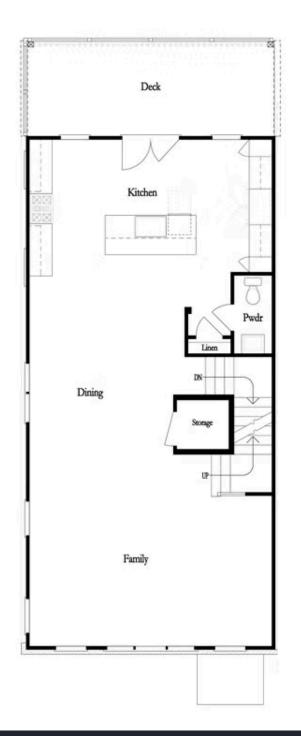

### 3384 cresswell link way, 45 THE AUTRY TOWNHOUSE IN EVANSHIRE TOWNHOMES | DULUTH, GA

SIZZLING SUMMER SAVINGS at Evanshire! \$5,000 towards closing cost w/preferred lender(s). The Autry END UNIT is indeed a remarkable floor plan, offering spacious bedrooms and a kitchen that's sure to impress. With its versatile layout and luxurious amenities, this townhome provides the perfect blend of comfort and style. Upon entering the terrace level, you're greeted by a Terrace Bedroom with a private full bath ensuring that there's room for everyone. As you ascend to the main level, you'll be captivated by the expansive kitchen and family room. The kitchen boasts warm neutral tones, quartz countertops, a single bowl stainless sink, and a stylish tile backsplash, creating a sophisticated and inviting space for cooking and entertaining. The large island provides ample workspace and seating, while the kitchen opens to a spacious deck, perfect for enjoying the outdoors. The family room features large arched windows creating a warm and inviting atmosphere for relaxation and gatherings. The open layout allows for seamless flow between the kitchen, dining area, and family room, making it ideal for entertaining guests or spending quality time with family. On the third floor, the owner's suite offers a peaceful retreat with its large closet and luxurious bathroom featuring a ...

### 3384 CRESSWELL LINK WAY, 45 THE AUTRY TOWNHOUSE IN EVANSHIRE TOWNHOMES | DULUTH, GA

Optional Shower Only

**First Floor Options** 

Second Floor Options

Want to Know More About This Home?

3384 CRESSWELL LINK WAY, 45 THE AUTRY TOWNHOUSE IN EVANSHIRE TOWNHOMES | DULUTH, GA