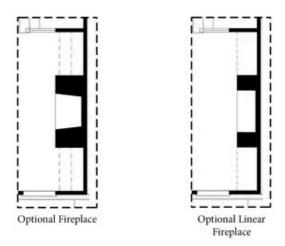

THIRD FLOOR OPTIONS

Optional Shower w. Free Standing Tub Combo

Want to Know More About This Home?