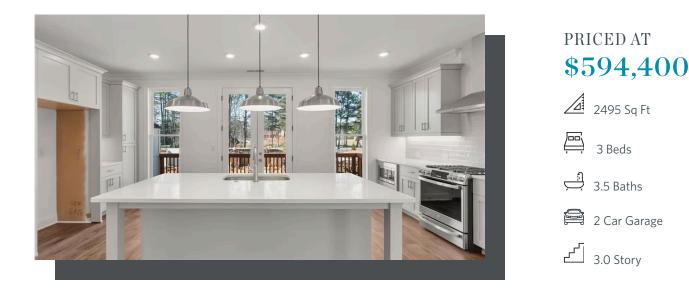

### 3384 cresswell link way, 45 THE AUTRY TOWNHOUSE IN EVANSHIRE TOWNHOMES | DULUTH, GA

SIZZLING SUMMER SAVINGS at Evanshire! \$5,000 towards closing cost w/preferred lender(s). The Autry END UNIT is indeed a remarkable floor plan, offering spacious bedrooms and a kitchen that's sure to impress. With its versatile layout and luxurious amenities, this townhome provides the perfect blend of comfort and style. Upon entering the terrace level, you're greeted by a Terrace Bedroom with a private full bath ensuring that there's room for everyone. As you ascend to the main level, you'll be captivated by the expansive kitchen and family room. The kitchen boasts warm neutral tones, quartz countertops, a single bowl stainless sink, and a stylish tile backsplash, creating a sophisticated and inviting space for cooking and entertaining. The large island provides ample workspace and seating, while the kitchen opens to a spacious deck, perfect for enjoying the outdoors. The family room features large arched windows creating a warm and inviting atmosphere for relaxation and gatherings. The open layout allows for seamless flow between the kitchen, dining area, and family room, making it ideal for entertaining guests or spending quality time with family. On the third floor, the owner's suite offers a peaceful retreat with its large closet and luxurious bathroom featuring a ...