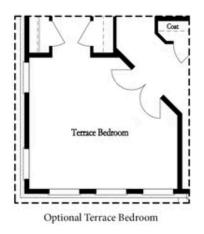

### 3384 cresswell link way, 45 THE AUTRY TOWNHOUSE IN EVANSHIRE TOWNHOMES | DULUTH, GA

SIZZLING SUMMER SAVINGS at Evanshire! \$5,000 towards closing cost w/preferred lender(s). The Autry END UNIT is indeed a remarkable floor plan, offering spacious bedrooms and a kitchen that's sure to impress. With its versatile layout and luxurious amenities, this townhome provides the perfect blend of comfort and style. Upon entering the terrace level, you're greeted by a Terrace Bedroom with a private full bath ensuring that there's room for everyone. As you ascend to the main level, you'll be captivated by the expansive kitchen and family room. The kitchen boasts warm neutral tones, quartz countertops, a single bowl stainless sink, and a stylish tile backsplash, creating a sophisticated and inviting space for cooking and entertaining. The large island provides ample workspace and seating, while the kitchen opens to a spacious deck, perfect for enjoying the outdoors. The family room features large arched windows creating a warm and inviting atmosphere for relaxation and gatherings. The open layout allows for seamless flow between the kitchen, dining area, and family room, making it ideal for entertaining guests or spending quality time with family. On the third floor, the owner's suite offers a peaceful retreat with its large closet and luxurious bathroom featuring a ...

### 3384 CRESSWELL LINK WAY, 45 THE AUTRY TOWNHOUSE IN EVANSHIRE TOWNHOMES | DULUTH, GA

Optional Shower Only

**First Floor Options** 

Second Floor Options

Want to Know More About This Home?

3384 CRESSWELL LINK WAY, 45 THE AUTRY TOWNHOUSE IN EVANSHIRE TOWNHOMES | DULUTH, GA