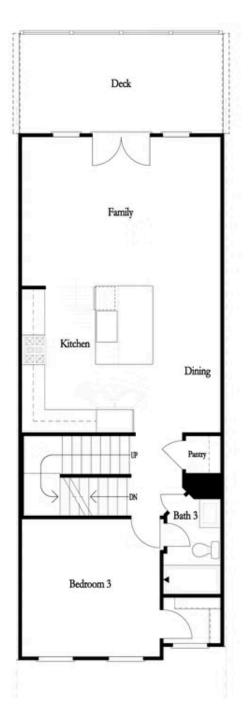

- Spacious 3-Story Townhome
- Full Lavatory on each floor
- Media Room/Optional Bedroom on Terrace
- Rear deck stretched the width of the home
- 2-Car Garage
- Open Concept with a view from the Kitchen to the dining to the family room
- Laundry on same floor as Owner's Suite

#### TERRACE COLLECTION THE GARRISON **TOWNHOUSE IN EVANSHIRE TOWNHOMES | DULUTH, GA**

Opt. Shower Only

Opt. Terrace Bedroom

FIRST FLOOR

Opt. Linear Fireplace

Opt. Fireplace

SECOND FLOOR

OPTIONS