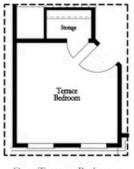

- Spacious 3-Story Townhome
- Full Lavatory on each floor
- Media Room/Optional Bedroom on Terrace
- Rear deck stretched the width of the home
- 2-Car Garage
- Open Concept with a view from the Kitchen to the dining to the family room
- Laundry on same floor as Owner's Suite

#### TERRACE COLLECTION THE GARRISON **TOWNHOUSE IN EVANSHIRE TOWNHOMES | DULUTH, GA**

Opt. Shower Only

Opt. Terrace Bedroom

FIRST FLOOR

Opt. Linear Fireplace

Opt. Fireplace

SECOND FLOOR

OPTIONS