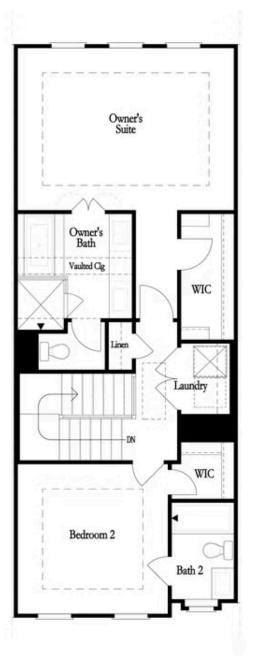

- Spacious 3-Story Townhome
- Full Lavatory on each floor
- Media Room/Optional Bedroom on Terrace
- Rear deck stretched the width of the home
- 2-Car Garage
- Open Concept with a view from the Kitchen to the dining to the family room
- Laundry on same floor as Owner's Suite

mbed Cl

Opt. Walk-In Shower

Opt. Freestanding Tub

THIRD FLOOR