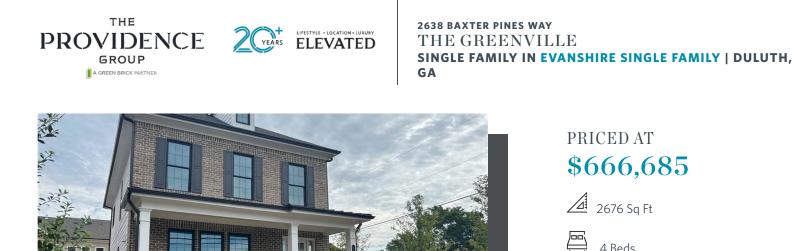

New Year, New Home, New You! Elevate your life in 2024 with a new home by The Providence Group. New construction one mile from downtown Duluth. You will feel the excitement as soon as you are greeted by one of the best front porches in the community. The front porch will be your happy place. Step inside a beautiful foyer as you enter the front door. Immediately feel the spaciousness in this open floorplan. The family room is at the rear of the main floor and features a beautiful shiplap wrapped fireplace with a stained box beam mantle. There is a nook right off family room - perfect for a computer center. In the center of the home, you have an open dining room that is perfect for family gatherings. The kitchen has a crisp clean palette with stacked white cabinets to the ceiling, 3x12 subway tile in a herringbone pattern, gorgeous quartz countertops and matte black faucet and hardware. Enjoy a nightcap on your rear deck with enough room to grill plus a large outdoor table with seating. The owner's bedroom is located upstairs and has a giant walk-in closet and tray ceiling. The owner's bath has a separate ...

## Want to Know More About <u>This Home?</u>

CONTACT OUR COMMUNITY SALES MANAGER Call Us @ 470.248.2103

∴ 3.5 Baths

2 Car Garage

3.0 Story