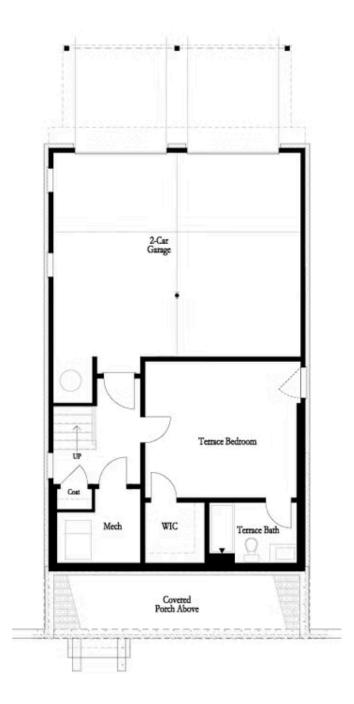

New Year, New Home, New You! Elevate your life in 2024 with a new home by The Providence Group. New construction one mile from downtown Duluth. You will feel the excitement as soon as you are greeted by one of the best front porches in the community. The front porch will be your happy place. Step inside a beautiful foyer as you enter the front door. Immediately feel the spaciousness in this open floorplan. The family room is at the rear of the main floor and features a beautiful shiplap wrapped fireplace with a stained box beam mantle. There is a nook right off family room - perfect for a computer center. In the center of the home, you have an open dining room that is perfect for family gatherings. The kitchen has a crisp clean palette with stacked white cabinets to the ceiling, 3x12 subway tile in a herringbone pattern, gorgeous quartz countertops and matte black faucet and hardware. Enjoy a nightcap on your rear deck with enough room to grill plus a large outdoor table with seating. The owner's bedroom is located upstairs and has a giant walk-in closet and tray ceiling. The owner's bath has a separate ...