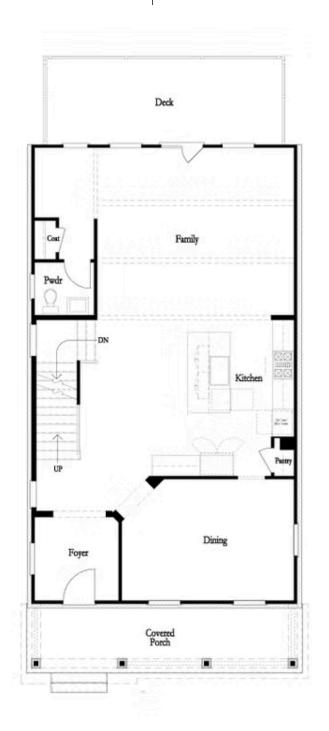

New Year, New Home, New You! Elevate your life in 2024 with a new home by The Providence Group. New construction one mile from downtown Duluth. You will feel the excitement as soon as you are greeted by one of the best front porches in the community. The front porch will be your happy place. Step inside a beautiful foyer as you enter the front door. Immediately feel the spaciousness in this open floorplan. The family room is at the rear of the main floor and features a beautiful shiplap wrapped fireplace with a stained box beam mantle. There is a nook right off family room - perfect for a computer center. In the center of the home, you have an open dining room that is perfect for family gatherings. The kitchen has a crisp clean palette with stacked white cabinets to the ceiling, 3x12 subway tile in a herringbone pattern, gorgeous quartz countertops and matte black faucet and hardware. Enjoy a nightcap on your rear deck with enough room to grill plus a large outdoor table with seating. The owner's bedroom is located upstairs and has a giant walk-in closet and tray ceiling. The owner's bath has a separate ...