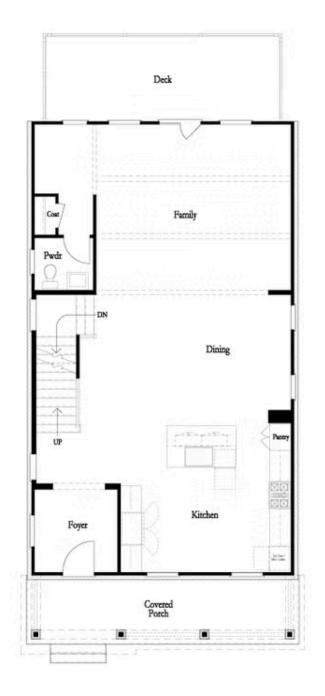

New Year, New Home, New You! Elevate your life in 2024 with a new home by The Providence Group. New construction one mile from downtown Duluth. You will feel the excitement as soon as you are greeted by one of the best front porches in the community. The front porch will be your happy place. Step inside a beautiful foyer as you enter the front door. Immediately feel the spaciousness in this open floorplan. The family room is at the rear of the main floor and features a beautiful shiplap wrapped fireplace with a stained box beam mantle. There is a nook right off family room - perfect for a computer center. In the center of the home, you have an open dining room that is perfect for family gatherings. The kitchen has a crisp clean palette with stacked white cabinets to the ceiling, 3x12 subway tile in a herringbone pattern, gorgeous quartz countertops and matte black faucet and hardware. Enjoy a nightcap on your rear deck with enough room to grill plus a large outdoor table with seating. The owner's bedroom is located upstairs and has a giant walk-in closet and tray ceiling. The owner's bath has a separate ...