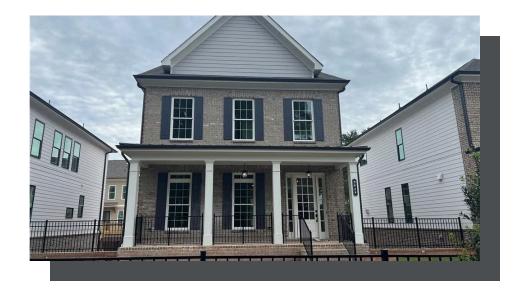

PRICED AT **\$646,925** 

2676 Sq Ft

4 Reds

⇒ 3.5 Baths

🖹 2 Car Garage

كا 3.0 Story

Quick Move In! BRAND NEW CONSTRUCTION-just one mile from downtown Duluth. You will feel the excitement as soon as you are greeted by one of the best front porches in the community. The front porch will be your happy place. Beautiful foyer when you open the front door. The kitchen separates the family room and dining room. You could make the dining room formal or casual. The kitchen will have stacked cabinets to the ceiling, giving your kitchen the most glamorous feel. Perfect office nook right off family room. Enjoy a nightcap on your rear deck. Enough room to grill plus a large outdoor table with seating. The owner's bedroom is a great size and has a giant walk-in closet. In the owner's bath, the vanities are separated by the tub and there is a separate tile shower. 2 additional bedrooms upstairs with one full bath and laundry. So many possibilities in the terrace level, great big bedroom with full bath, could easily be used as a media room. Also, a door to lead out to your side courtyard. This home has it all, 3 outdoor spaces and the best interior layout. The community pool and clubhouse are underway now. ...