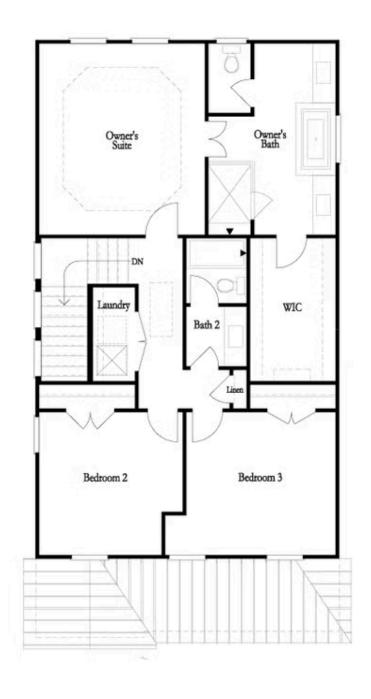

PRICED AT **\$646,925** 

2676 Sq Ft

4 Reds

⇒ 3.5 Baths

🖹 2 Car Garage

كا 3.0 Story

Quick Move In! BRAND NEW CONSTRUCTION-just one mile from downtown Duluth. You will feel the excitement as soon as you are greeted by one of the best front porches in the community. The front porch will be your happy place. Beautiful foyer when you open the front door. The kitchen separates the family room and dining room. You could make the dining room formal or casual. The kitchen will have stacked cabinets to the ceiling, giving your kitchen the most glamorous feel. Perfect office nook right off family room. Enjoy a nightcap on your rear deck. Enough room to grill plus a large outdoor table with seating. The owner's bedroom is a great size and has a giant walk-in closet. In the owner's bath, the vanities are separated by the tub and there is a separate tile shower. 2 additional bedrooms upstairs with one full bath and laundry. So many possibilities in the terrace level, great big bedroom with full bath, could easily be used as a media room. Also, a door to lead out to your side courtyard. This home has it all, 3 outdoor spaces and the best interior layout. The community pool and clubhouse are underway now. ...