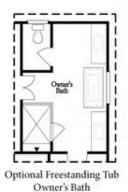

PRICED AT **\$646,925** 

2676 Sq Ft

4 Reds

⇒ 3.5 Baths

🖹 2 Car Garage

كا 3.0 Story

Quick Move In! BRAND NEW CONSTRUCTION-just one mile from downtown Duluth. You will feel the excitement as soon as you are greeted by one of the best front porches in the community. The front porch will be your happy place. Beautiful foyer when you open the front door. The kitchen separates the family room and dining room. You could make the dining room formal or casual. The kitchen will have stacked cabinets to the ceiling, giving your kitchen the most glamorous feel. Perfect office nook right off family room. Enjoy a nightcap on your rear deck. Enough room to grill plus a large outdoor table with seating. The owner's bedroom is a great size and has a giant walk-in closet. In the owner's bath, the vanities are separated by the tub and there is a separate tile shower. 2 additional bedrooms upstairs with one full bath and laundry. So many possibilities in the terrace level, great big bedroom with full bath, could easily be used as a media room. Also, a door to lead out to your side courtyard. This home has it all, 3 outdoor spaces and the best interior layout. The community pool and clubhouse are underway now. ...