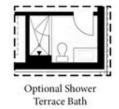

PRICED AT **\$646,925** 

2676 Sq Ft

4 Reds

⇒ 3.5 Baths

🖹 2 Car Garage

كا 3.0 Story

Quick Move In! BRAND NEW CONSTRUCTION-just one mile from downtown Duluth. You will feel the excitement as soon as you are greeted by one of the best front porches in the community. The front porch will be your happy place. Beautiful foyer when you open the front door. The kitchen separates the family room and dining room. You could make the dining room formal or casual. The kitchen will have stacked cabinets to the ceiling, giving your kitchen the most glamorous feel. Perfect office nook right off family room. Enjoy a nightcap on your rear deck. Enough room to grill plus a large outdoor table with seating. The owner's bedroom is a great size and has a giant walk-in closet. In the owner's bath, the vanities are separated by the tub and there is a separate tile shower. 2 additional bedrooms upstairs with one full bath and laundry. So many possibilities in the terrace level, great big bedroom with full bath, could easily be used as a media room. Also, a door to lead out to your side courtyard. This home has it all, 3 outdoor spaces and the best interior layout. The community pool and clubhouse are underway now. ...