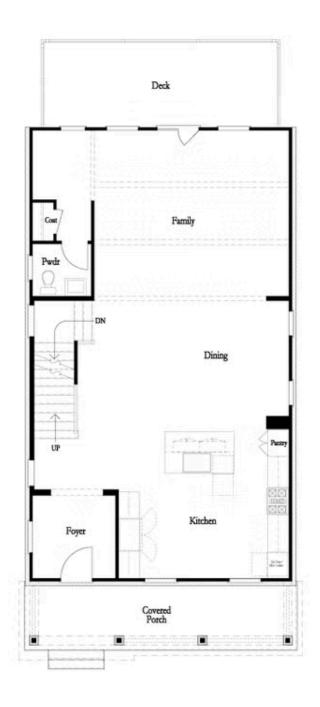

PRICED AT **\$646,925** 

2676 Sq Ft

4 Reds

⇒ 3.5 Baths

🖹 2 Car Garage

كا 3.0 Story

Quick Move In! BRAND NEW CONSTRUCTION-just one mile from downtown Duluth. You will feel the excitement as soon as you are greeted by one of the best front porches in the community. The front porch will be your happy place. Beautiful foyer when you open the front door. The kitchen separates the family room and dining room. You could make the dining room formal or casual. The kitchen will have stacked cabinets to the ceiling, giving your kitchen the most glamorous feel. Perfect office nook right off family room. Enjoy a nightcap on your rear deck. Enough room to grill plus a large outdoor table with seating. The owner's bedroom is a great size and has a giant walk-in closet. In the owner's bath, the vanities are separated by the tub and there is a separate tile shower. 2 additional bedrooms upstairs with one full bath and laundry. So many possibilities in the terrace level, great big bedroom with full bath, could easily be used as a media room. Also, a door to lead out to your side courtyard. This home has it all, 3 outdoor spaces and the best interior layout. The community pool and clubhouse are underway now. ...