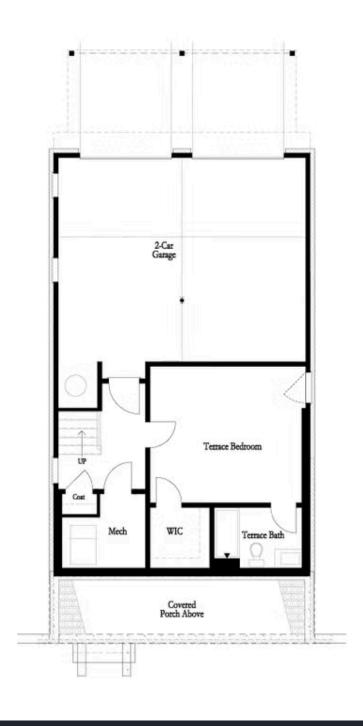

PRICED AT **\$646,925** 

2676 Sq Ft

4 Reds

⇒ 3.5 Baths

🖹 2 Car Garage

كا 3.0 Story

Quick Move In! BRAND NEW CONSTRUCTION-just one mile from downtown Duluth. You will feel the excitement as soon as you are greeted by one of the best front porches in the community. The front porch will be your happy place. Beautiful foyer when you open the front door. The kitchen separates the family room and dining room. You could make the dining room formal or casual. The kitchen will have stacked cabinets to the ceiling, giving your kitchen the most glamorous feel. Perfect office nook right off family room. Enjoy a nightcap on your rear deck. Enough room to grill plus a large outdoor table with seating. The owner's bedroom is a great size and has a giant walk-in closet. In the owner's bath, the vanities are separated by the tub and there is a separate tile shower. 2 additional bedrooms upstairs with one full bath and laundry. So many possibilities in the terrace level, great big bedroom with full bath, could easily be used as a media room. Also, a door to lead out to your side courtyard. This home has it all, 3 outdoor spaces and the best interior layout. The community pool and clubhouse are underway now. ...