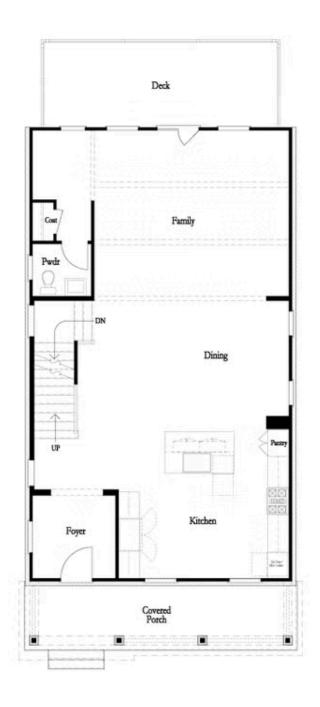

PRICED AT \$665,950

2676 Sq Ft

4 Beds

3.5 Baths

2 Car Garage

**∠** 3.0 Story

New Year, New Home, New You! Elevate your life in 2024 with a new home by The Providence Group and \$5,000 towards closing cost with one of our Preferred Lenders. Prime location, just one mile from downtown Duluth. 10' ceiling on the main level with 8'-foot interior doors. This height makes the eye go for miles. Beautiful foyer when you open the front door. This home design is a true definition of open concept living. If you love to cook or entertain, this is the home for you. You would not miss any of the fun or excitement from the kitchen to the massive rear deck. The kitchen will have stacked cabinets to the ceiling, giving your kitchen the most glamorous feel. Perfect office nook right off the family room. The owner's bedroom is so spacious and has a giant walk-in closet. A luxurious owners bath awaits with a tile shower and 2 vanities that are separated by a soaking tub. 2 Additional bedrooms upstairs with one full bath and laundry. The terrace level has endless possibilities with a great big bedroom with full bath which could easily be used as a media room, game room or fitness room. Also, ...