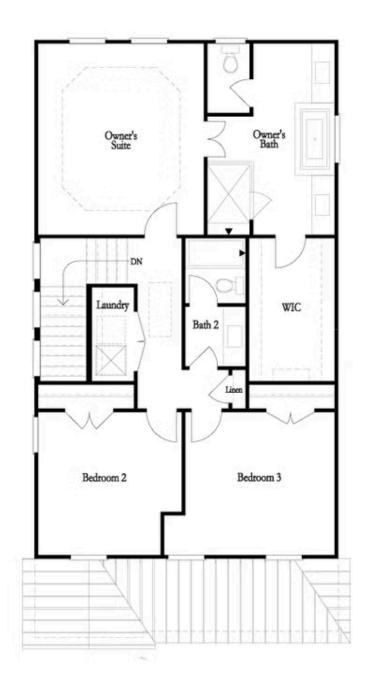

PRICED AT \$665,950

2676 Sq Ft

4 Beds

3.5 Baths

2 Car Garage

**∠** 3.0 Story

New Year, New Home, New You! Elevate your life in 2024 with a new home by The Providence Group and \$5,000 towards closing cost with one of our Preferred Lenders. Prime location, just one mile from downtown Duluth. 10' ceiling on the main level with 8'-foot interior doors. This height makes the eye go for miles. Beautiful foyer when you open the front door. This home design is a true definition of open concept living. If you love to cook or entertain, this is the home for you. You would not miss any of the fun or excitement from the kitchen to the massive rear deck. The kitchen will have stacked cabinets to the ceiling, giving your kitchen the most glamorous feel. Perfect office nook right off the family room. The owner's bedroom is so spacious and has a giant walk-in closet. A luxurious owners bath awaits with a tile shower and 2 vanities that are separated by a soaking tub. 2 Additional bedrooms upstairs with one full bath and laundry. The terrace level has endless possibilities with a great big bedroom with full bath which could easily be used as a media room, game room or fitness room. Also, ...