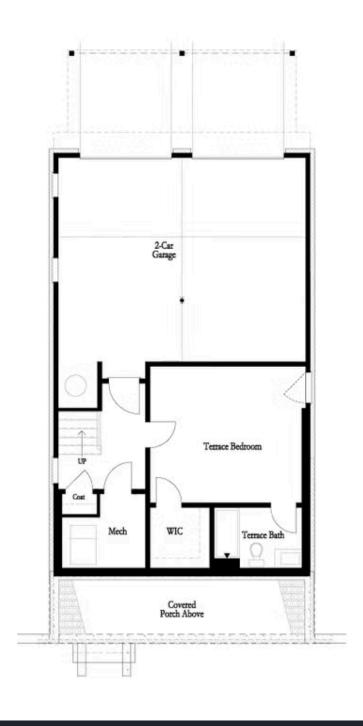

PRICED AT \$665,950

2676 Sq Ft

4 Beds

3.5 Baths

2 Car Garage

**∠** 3.0 Story

New Year, New Home, New You! Elevate your life in 2024 with a new home by The Providence Group and \$5,000 towards closing cost with one of our Preferred Lenders. Prime location, just one mile from downtown Duluth. 10' ceiling on the main level with 8'-foot interior doors. This height makes the eye go for miles. Beautiful foyer when you open the front door. This home design is a true definition of open concept living. If you love to cook or entertain, this is the home for you. You would not miss any of the fun or excitement from the kitchen to the massive rear deck. The kitchen will have stacked cabinets to the ceiling, giving your kitchen the most glamorous feel. Perfect office nook right off the family room. The owner's bedroom is so spacious and has a giant walk-in closet. A luxurious owners bath awaits with a tile shower and 2 vanities that are separated by a soaking tub. 2 Additional bedrooms upstairs with one full bath and laundry. The terrace level has endless possibilities with a great big bedroom with full bath which could easily be used as a media room, game room or fitness room. Also, ...