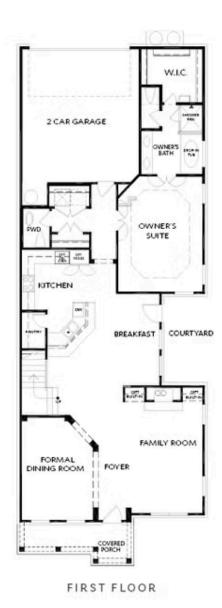

2953 EVANSHIRE AVENUE
THE KENTMERE
SINGLE FAMILY IN EVANSHIRE SINGLE FAMILY | DULUTH,
GA

PRICED AT **\$704,630** 

2617 Sq Ft

= 4 Beds

🗎 2 Car Garage

2.0 Story

New Year, New Home, New You! Elevate your life in 2024 with a new home by The Providence Group and \$5,000 towards closing cost with one of our Preferred Lenders. Welcome to the Kentmere C built by The Providence Group in the heart of Duluth. Easy walk to downtown Duluth. This home is under construction on one of the best lots in the neighborhood with trees to the left of the home, no neighbors! The kitchen has abundant stacked cabinets to the ceiling and countertop space plus large, walk-in pantry. Go ahead and start planning dinner parties! Off of the kitchen leading to the patio is a fantastic breakfast area. It's very bright and spacious. The Owner's Suite is on the Main Level, tucked away towards the back of the home, has a soaking tub, a zero-entry shower, dual vanity & a walk-in closet that is located right off the bathroom. Additionally on the main floor is a formal dining room and a large family room with a stunning fireplace with stained box beam mantle. Hardwoods throughout the entire home, carpet only in bedrooms upstairs. Upstairs you will find 3 large bedrooms and 2 full baths plus an open Loft. ...