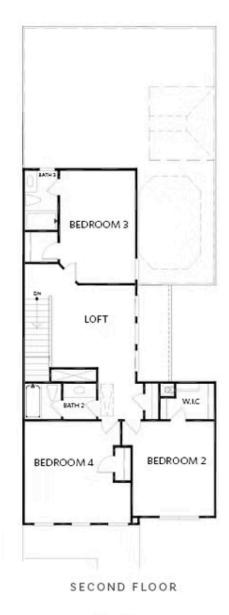

2953 EVANSHIRE AVENUE
THE KENTMERE
SINGLE FAMILY IN EVANSHIRE SINGLE FAMILY | DULUTH,
GA

PRICED AT **\$704,630** 

2617 Sq Ft

= 4 Beds

🗎 2 Car Garage

2.0 Story

New Year, New Home, New You! Elevate your life in 2024 with a new home by The Providence Group and \$5,000 towards closing cost with one of our Preferred Lenders. Welcome to the Kentmere C built by The Providence Group in the heart of Duluth. Easy walk to downtown Duluth. This home is under construction on one of the best lots in the neighborhood with trees to the left of the home, no neighbors! The kitchen has abundant stacked cabinets to the ceiling and countertop space plus large, walk-in pantry. Go ahead and start planning dinner parties! Off of the kitchen leading to the patio is a fantastic breakfast area. It's very bright and spacious. The Owner's Suite is on the Main Level, tucked away towards the back of the home, has a soaking tub, a zero-entry shower, dual vanity & a walk-in closet that is located right off the bathroom. Additionally on the main floor is a formal dining room and a large family room with a stunning fireplace with stained box beam mantle. Hardwoods throughout the entire home, carpet only in bedrooms upstairs. Upstairs you will find 3 large bedrooms and 2 full baths plus an open Loft. ...