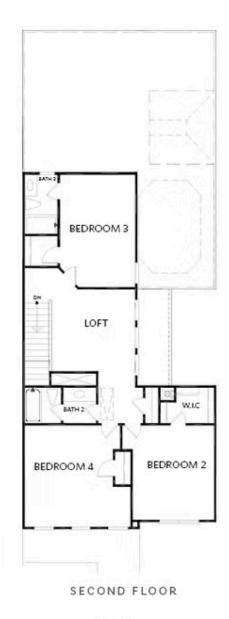

2973 EVANSHIRE AVENUE
THE KENTMERE
SINGLE FAMILY IN EVANSHIRE SINGLE FAMILY | DULUTH,
GA

PRICED AT \$698,940

2581 Sq Ft

4 Bed:

2 Car Garage

2.0 Story

QUICK MOVE IN- Welcome to the Kentmere, MASTER on MAIN with rear entry garage! This 4 BR/3.5 BA has everything you need. The main level hosts a family room with quartzite wrapped fireplace flanked with built-in cabinets, separate dining room, breakfast nook and gourmet kitchen. This spectacular kitchen has white Stacked cabinets, quartz countertops and large walk-in pantry. The owners suite is tucked away in back of main floor and features a spa like bathroom with a freestanding tub and separate tile shower. Head upstairs to 3 secondary bedrooms, 2 full baths and a spacious loft area - perfect for a growing family! In a perfect location, walkable to downtown Duluth. Evanshire is the newest development in Duluth. Beautiful gated entrance into the neighborhood. The pool and clubhouse are under construction and scheduled to be completed in time for summer next year. The HOA takes care of all your landscaping and lawn care needs. Photos are not of actual home but of similar plan. Elevate your life in 2023 with a new home by The Providence Group and \$5,000 towards closing cost when financing with one of Seller's 4 preferred lenders. For driving directions, you can use 2978 Duluth HWY, ...