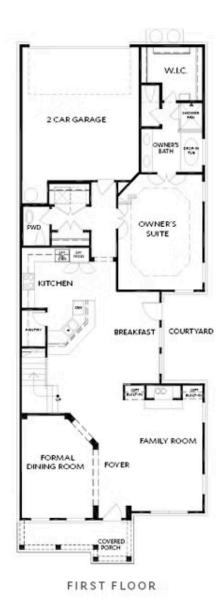

2973 EVANSHIRE AVENUE
THE KENTMERE
SINGLE FAMILY IN EVANSHIRE SINGLE FAMILY | DULUTH,
GA

PRICED AT \$698,940

2581 Sq Ft

4 Bed:

2 Car Garage

2.0 Story

QUICK MOVE IN- Welcome to the Kentmere, MASTER on MAIN with rear entry garage! This 4 BR/3.5 BA has everything you need. The main level hosts a family room with quartzite wrapped fireplace flanked with built-in cabinets, separate dining room, breakfast nook and gourmet kitchen. This spectacular kitchen has white Stacked cabinets, quartz countertops and large walk-in pantry. The owners suite is tucked away in back of main floor and features a spa like bathroom with a freestanding tub and separate tile shower. Head upstairs to 3 secondary bedrooms, 2 full baths and a spacious loft area - perfect for a growing family! In a perfect location, walkable to downtown Duluth. Evanshire is the newest development in Duluth. Beautiful gated entrance into the neighborhood. The pool and clubhouse are under construction and scheduled to be completed in time for summer next year. The HOA takes care of all your landscaping and lawn care needs. Photos are not of actual home but of similar plan. Elevate your life in 2023 with a new home by The Providence Group and \$5,000 towards closing cost when financing with one of Seller's 4 preferred lenders. For driving directions, you can use 2978 Duluth HWY, ...