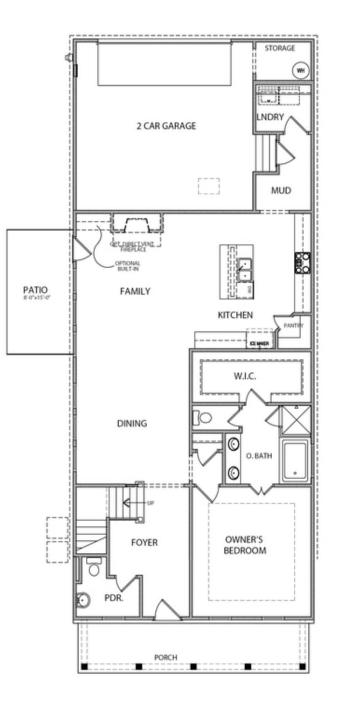

QUICK MOVE IN- Come see our brand new gated community in the heart of Duluth! OWNERS RETREAT on main! Beautiful foyer when you open the front door, then you meet the dining, family and kitchen area. All open concept. The kitchen looks straight into the family room which has a cozy, painted white brick fireplace. The sliding door to patio is a show-stopper off of the family room. It allows so much natural light in to keep your main living area bright. The kitchen will have stacked cabinets to the ceiling, giving your kitchen the most glamorous feel. Off of the kitchen is a spacious mud room connecting to the laundry room. The owner's bedroom has a giant walk-in closet and spa like bath with large walk-in, tile shower and double vanity. Upstairs has an awesome layout. As you reach the top of the stairs you are greeted with a loft plus an upper retreat! So many possibilities for these two spaces. 2 additional bedrooms and a shared bath finish out the 2nd floor. This home is going to give you all the feels. The community pool and clubhouse are underway now. HOA will maintain all lawns. Elevate your life ...

PATIO

Opt Family Room

Slider Door

Opt Extended W.I.C.

Want to Know More About This Home?

FAMILY

CONTACT OUR NEW HOME NAVIGATOR NONE Call Us @ 470-248-2103