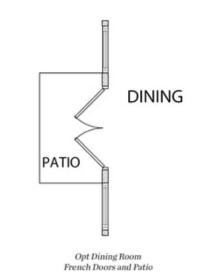

QUICK MOVE IN- Come see our brand new gated community in the heart of Duluth! OWNERS RETREAT on main! Beautiful foyer when you open the front door, then you meet the dining, family and kitchen area. All open concept. The kitchen looks straight into the family room which has a cozy, painted white brick fireplace. The sliding door to patio is a show-stopper off of the family room. It allows so much natural light in to keep your main living area bright. The kitchen will have stacked cabinets to the ceiling, giving your kitchen the most glamorous feel. Off of the kitchen is a spacious mud room connecting to the laundry room. The owner's bedroom has a giant walk-in closet and spa like bath with large walk-in, tile shower and double vanity. Upstairs has an awesome layout. As you reach the top of the stairs you are greeted with a loft plus an upper retreat! So many possibilities for these two spaces. 2 additional bedrooms and a shared bath finish out the 2nd floor. This home is going to give you all the feels. The community pool and clubhouse are underway now. HOA will maintain all lawns. Elevate your life ...

PATIO

Opt Family Room

Slider Door

Opt Extended W.I.C.

Want to Know More About This Home?

FAMILY

CONTACT OUR NEW HOME NAVIGATOR NONE Call Us @ 470-248-2103