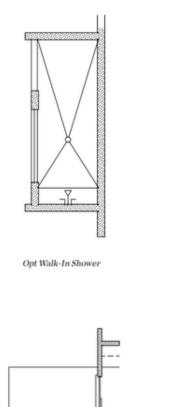

QUICK MOVE IN- Come see our brand new gated community in the heart of Duluth! OWNERS RETREAT on main! Beautiful foyer when you open the front door, then you meet the dining, family and kitchen area. All open concept. The kitchen looks straight into the family room which has a cozy, painted white brick fireplace. The sliding door to patio is a show-stopper off of the family room. It allows so much natural light in to keep your main living area bright. The kitchen will have stacked cabinets to the ceiling, giving your kitchen the most glamorous feel. Off of the kitchen is a spacious mud room connecting to the laundry room. The owner's bedroom has a giant walk-in closet and spa like bath with large walk-in, tile shower and double vanity. Upstairs has an awesome layout. As you reach the top of the stairs you are greeted with a loft plus an upper retreat! So many possibilities for these two spaces. 2 additional bedrooms and a shared bath finish out the 2nd floor. This home is going to give you all the feels. The community pool and clubhouse are underway now. HOA will maintain all lawns. Elevate your life ...