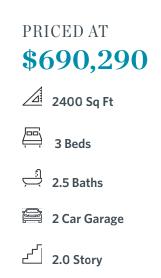

QUICK MOVE IN- Come see our brand new gated community in the heart of Duluth! OWNERS RETREAT on main! Beautiful foyer when you open the front door, then you meet the dining, family and kitchen area. All open concept. The kitchen looks straight into the family room which has a cozy, painted white brick fireplace. The sliding door to patio is a show-stopper off of the family room. It allows so much natural light in to keep your main living area bright. The kitchen will have stacked cabinets to the ceiling, giving your kitchen the most glamorous feel. Off of the kitchen is a spacious mud room connecting to the laundry room. The owner's bedroom has a giant walk-in closet and spa like bath with large walk-in, tile shower and double vanity. Upstairs has an awesome layout. As you reach the top of the stairs you are greeted with a loft plus an upper retreat! So many possibilities for these two spaces. 2 additional bedrooms and a shared bath finish out the 2nd floor. This home is going to give you all the feels. The community pool and clubhouse are underway now. HOA will maintain all lawns. Elevate your life ...