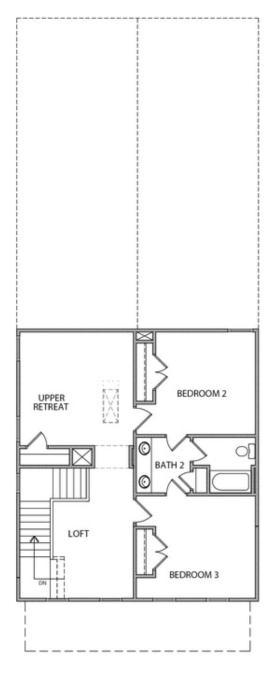

QUICK MOVE IN- Come see our brand new gated community in the heart of Duluth! OWNERS RETREAT on main! Beautiful foyer when you open the front door, then you meet the dining, family and kitchen area. All open concept. The kitchen looks straight into the family room which has a cozy, painted white brick fireplace. The sliding door to patio is a show-stopper off of the family room. It allows so much natural light in to keep your main living area bright. The kitchen will have stacked cabinets to the ceiling, giving your kitchen the most glamorous feel. Off of the kitchen is a spacious mud room connecting to the laundry room. The owner's bedroom has a giant walk-in closet and spa like bath with large walk-in, tile shower and double vanity. Upstairs has an awesome layout. As you reach the top of the stairs you are greeted with a loft plus an upper retreat! So many possibilities for these two spaces. 2 additional bedrooms and a shared bath finish out the 2nd floor. This home is going to give you all the feels. The community pool and clubhouse are underway now. HOA will maintain all lawns. Elevate your life ...