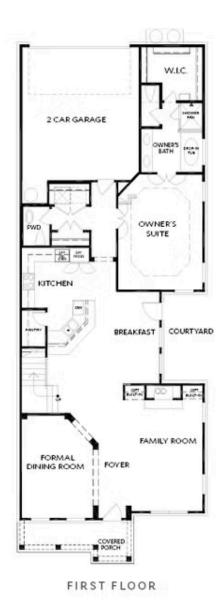

QUICK MOVE IN- Welcome Home! OWNERS SUITE on MAIN in a brand-new community right off HWY 120. Easy walk to downtown Duluth. Open the front door to 10' ceilings and open concept living. The kitchen showcases beautiful white kitchen cabinets to the ceiling, gorgeous quartz countertops, a farmhouse sink and matte black hardware. Plenty of cabinets and countertop space plus large, walk-in pantry. Go ahead and start planning dinner parties! Off of the kitchen leading to the patio is a fantastic breakfast area. It's very bright and spacious. The owner's suite is tucked away towards the back of the house. The owner's bath has a soaking tub, beautiful tile shower, dual vanity & the walk-in closet that is located right off the bathroom which makes it easy to get ready for your day. Main floor features a separate Formal Dining room and a large Family room with a stunning fireplace wrapped in white shiplap and stained box beam mantle. Upstairs you will find 3 large bedrooms and 2 full baths plus a loft. Nothing was missed on this home. This gated community will offer a clubhouse, pool (already under construction) and HOA-maintained lawns. All of this is in one of ...