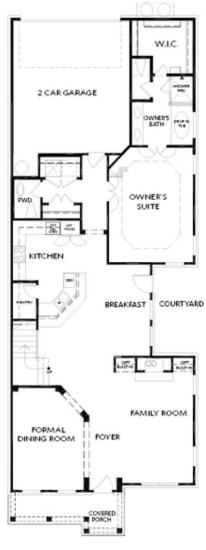

QUICK MOVE IN- Welcome Home! OWNERS SUITE on MAIN in a brand-new community right off HWY 120. Easy walk to downtown Duluth. Open the front door to 10' ceilings and open concept living. The kitchen showcases beautiful white kitchen cabinets to the ceiling, gorgeous quartz countertops, a farmhouse sink and matte black hardware. Plenty of cabinets and countertop space plus large, walk-in pantry. Go ahead and start planning dinner parties! Off of the kitchen leading to the patio is a fantastic breakfast area. It's very bright and spacious. The owner's suite is tucked away towards the back of the house. The owner's bath has a soaking tub, beautiful tile shower, dual vanity & the walk-in closet that is located right off the bathroom which makes it easy to get ready for your day. Main floor features a separate Formal Dining room and a large Family room with a stunning fireplace wrapped in white shiplap and stained box beam mantle. Upstairs you will find 3 large bedrooms and 2 full baths plus a loft. Nothing was missed on this home. This gated community will offer a clubhouse, pool (already under construction) and HOA-maintained lawns. All of this is in one of ...

Want to Know More About This Home?

CONTACT OUR NEW HOME NAVIGATOR

NONE

Call Us @ 470-248-2103

3003 EVANSHIRE AVENUE
THE KENTMERE
SINGLE FAMILY IN EVANSHIRE SINGLE FAMILY | DULUTH,
GA

FIRST FLOOR

Elevation G