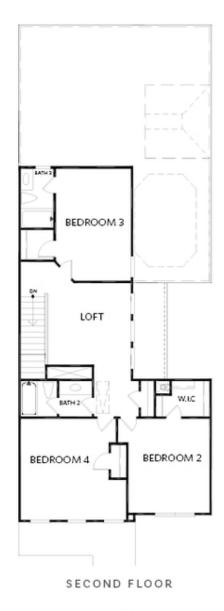

QUICK MOVE IN- Welcome Home! OWNERS SUITE on MAIN in a brand-new community right off HWY 120. Easy walk to downtown Duluth. Open the front door to 10' ceilings and open concept living. The kitchen showcases beautiful white kitchen cabinets to the ceiling, gorgeous quartz countertops, a farmhouse sink and matte black hardware. Plenty of cabinets and countertop space plus large, walk-in pantry. Go ahead and start planning dinner parties! Off of the kitchen leading to the patio is a fantastic breakfast area. It's very bright and spacious. The owner's suite is tucked away towards the back of the house. The owner's bath has a soaking tub, beautiful tile shower, dual vanity & the walk-in closet that is located right off the bathroom which makes it easy to get ready for your day. Main floor features a separate Formal Dining room and a large Family room with a stunning fireplace wrapped in white shiplap and stained box beam mantle. Upstairs you will find 3 large bedrooms and 2 full baths plus a loft. Nothing was missed on this home. This gated community will offer a clubhouse, pool (already under construction) and HOA-maintained lawns. All of this is in one of ...

Want to Know More About This Home?

CONTACT OUR NEW HOME NAVIGATOR

**NONE** 

Call Us @ 470-248-2103

3003 EVANSHIRE AVENUE
THE KENTMERE
SINGLE FAMILY IN EVANSHIRE SINGLE FAMILY | DULUTH,
GA

Elevation G

Want to Know More About This Home?