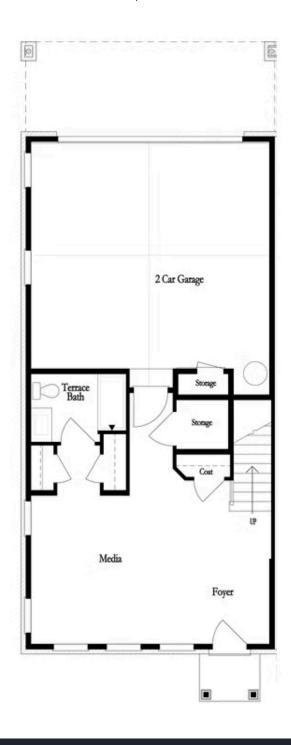

PRICED AT **\$593,150** 

2495 Sq Ft

3 Bed:

⇒ 3.5 Baths

2 Car Garage

حال 3.0 Story

Come check out the Autry Home design by The Providence Group in a brand new community one mile from downtown Duluth! The Autry END UNIT is a beautiful floor plan with large bedrooms and an outstanding kitchen. When you open the front door, you are greeted by a beautiful foyer and a large room that could be a wonderful flex space and a full bath. You will be amazed by the large kitchen and family room. The kitchen opens to a large deck, the perfect place to start or end your day! From the kitchen, you have direct views to the dining and family room with fireplace. The 3rd floor offers the owner's suite that has an awesome closet and bathroom. Big windows in the bedroom allow all the natural light to flow in. Additionally, there are 2 secondary bedrooms and a shared bath. The HOA maintains the exterior of the building so easy living for you. The pool and pool house are under construction and will be ready to enjoy in 2024! Before you know it, you will be making friends with your neighbors and then having dinner in Downtown Duluth. Photos are not of actual home but of ...

#### Options

Optional Terrace Bedroom

Optional Shower Only

#### First Floor Options

Second Floor Options

Want to Know More About This Home?