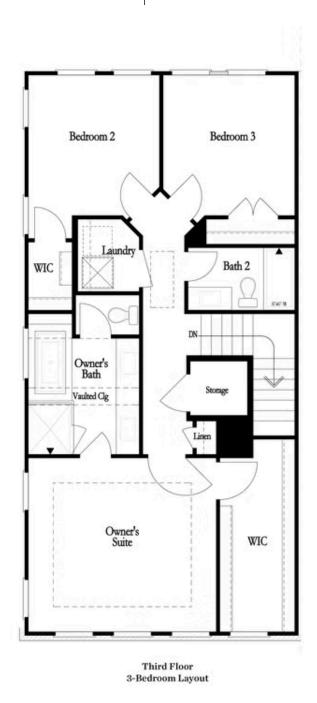

PRICED AT **\$593,150** 

2495 Sq Ft

3 Bed:

⇒ 3.5 Baths

2 Car Garage

حال 3.0 Story

Come check out the Autry Home design by The Providence Group in a brand new community one mile from downtown Duluth! The Autry END UNIT is a beautiful floor plan with large bedrooms and an outstanding kitchen. When you open the front door, you are greeted by a beautiful foyer and a large room that could be a wonderful flex space and a full bath. You will be amazed by the large kitchen and family room. The kitchen opens to a large deck, the perfect place to start or end your day! From the kitchen, you have direct views to the dining and family room with fireplace. The 3rd floor offers the owner's suite that has an awesome closet and bathroom. Big windows in the bedroom allow all the natural light to flow in. Additionally, there are 2 secondary bedrooms and a shared bath. The HOA maintains the exterior of the building so easy living for you. The pool and pool house are under construction and will be ready to enjoy in 2024! Before you know it, you will be making friends with your neighbors and then having dinner in Downtown Duluth. Photos are not of actual home but of ...

#### THIRD FLOOR OPTIONS

Optional Walk-In Shower

Optional Shower w. Free Standing Tub Combo

Want to Know More About This Home?