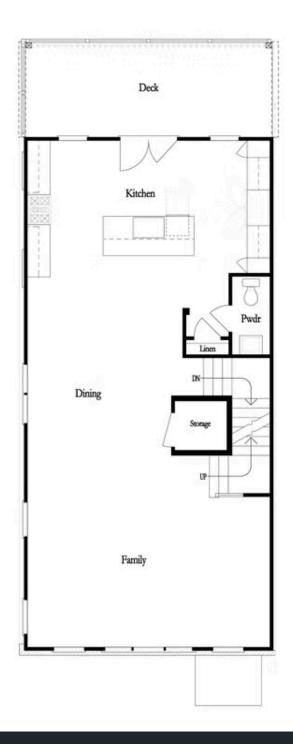

PRICED AT **\$593,150** 

2495 Sq Ft

3 Bed:

⇒ 3.5 Baths

2 Car Garage

حال 3.0 Story

Come check out the Autry Home design by The Providence Group in a brand new community one mile from downtown Duluth! The Autry END UNIT is a beautiful floor plan with large bedrooms and an outstanding kitchen. When you open the front door, you are greeted by a beautiful foyer and a large room that could be a wonderful flex space and a full bath. You will be amazed by the large kitchen and family room. The kitchen opens to a large deck, the perfect place to start or end your day! From the kitchen, you have direct views to the dining and family room with fireplace. The 3rd floor offers the owner's suite that has an awesome closet and bathroom. Big windows in the bedroom allow all the natural light to flow in. Additionally, there are 2 secondary bedrooms and a shared bath. The HOA maintains the exterior of the building so easy living for you. The pool and pool house are under construction and will be ready to enjoy in 2024! Before you know it, you will be making friends with your neighbors and then having dinner in Downtown Duluth. Photos are not of actual home but of ...

#### First Floor Options

Second Floor Options

Want to Know More About This Home?