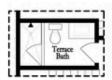

PRICED AT \$530,400

2073 Sq Ft

== ∃ 3 Beds

4.0 Baths

4.0 Baths

2 Car Garage

**∠** 3.0 Story

Come check out the Garrison Home design by The Providence Group in a brand new community one mile from downtown Duluth! The Garrison is a beautiful floor plan with 4 bedrooms and 4 bathrooms. Enough space for everyone! Terrace level entry into a beautiful foyer and a large room that could be a wonderful flex space or 4th bedroom. There is a private bath on this level with a walk-in tile shower. On the main floor, you will find a bedroom with full bath tucked away making this a perfect guest suite. The main floor also offers a large, well designed kitchen that is open to the family room and dining area. The family room has double doors that open to a large deck, the perfect place to start or end your day! Head up to the 3rd floor where you find a very spacious owner's retreat with a large walk-in closet and a luxurious bathroom with dual vanity, soaking tub and tiled shower. The additional bedroom upstairs has a trey ceiling and includes its own walk-in closet and private bath. Big windows in the bedroom allow all the natural light to flow in. The HOA maintains the exterior of ...