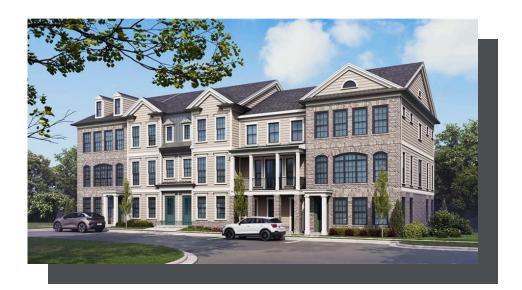

PRICED AT \$530,400

2073 Sq Ft

== ∃ 3 Beds

4.0 Baths

4.0 Baths

2 Car Garage

**∠** 3.0 Story

Come check out the Garrison Home design by The Providence Group in a brand new community one mile from downtown Duluth! The Garrison is a beautiful floor plan with 4 bedrooms and 4 bathrooms. Enough space for everyone! Terrace level entry into a beautiful foyer and a large room that could be a wonderful flex space or 4th bedroom. There is a private bath on this level with a walk-in tile shower. On the main floor, you will find a bedroom with full bath tucked away making this a perfect guest suite. The main floor also offers a large, well designed kitchen that is open to the family room and dining area. The family room has double doors that open to a large deck, the perfect place to start or end your day! Head up to the 3rd floor where you find a very spacious owner's retreat with a large walk-in closet and a luxurious bathroom with dual vanity, soaking tub and tiled shower. The additional bedroom upstairs has a trey ceiling and includes its own walk-in closet and private bath. Big windows in the bedroom allow all the natural light to flow in. The HOA maintains the exterior of ...