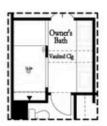

PRICED AT \$530,400

2073 Sq Ft

== ∃ 3 Beds

4.0 Baths

4.0 Baths

2 Car Garage

**∠** 3.0 Story

Come check out the Garrison Home design by The Providence Group in a brand new community one mile from downtown Duluth! The Garrison is a beautiful floor plan with 4 bedrooms and 4 bathrooms. Enough space for everyone! Terrace level entry into a beautiful foyer and a large room that could be a wonderful flex space or 4th bedroom. There is a private bath on this level with a walk-in tile shower. On the main floor, you will find a bedroom with full bath tucked away making this a perfect guest suite. The main floor also offers a large, well designed kitchen that is open to the family room and dining area. The family room has double doors that open to a large deck, the perfect place to start or end your day! Head up to the 3rd floor where you find a very spacious owner's retreat with a large walk-in closet and a luxurious bathroom with dual vanity, soaking tub and tiled shower. The additional bedroom upstairs has a trey ceiling and includes its own walk-in closet and private bath. Big windows in the bedroom allow all the natural light to flow in. The HOA maintains the exterior of ...