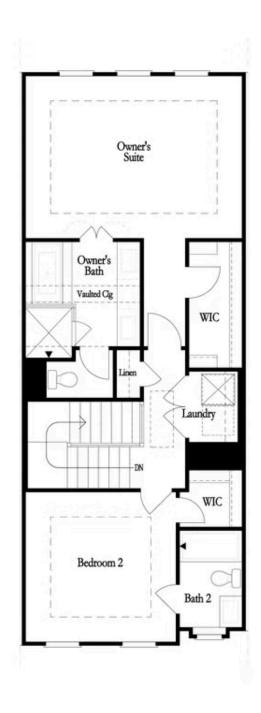

PRICED AT \$530,400

2073 Sq Ft

== ∃ 3 Beds

4.0 Baths

4.0 Baths

2 Car Garage

**∠** 3.0 Story

Come check out the Garrison Home design by The Providence Group in a brand new community one mile from downtown Duluth! The Garrison is a beautiful floor plan with 4 bedrooms and 4 bathrooms. Enough space for everyone! Terrace level entry into a beautiful foyer and a large room that could be a wonderful flex space or 4th bedroom. There is a private bath on this level with a walk-in tile shower. On the main floor, you will find a bedroom with full bath tucked away making this a perfect guest suite. The main floor also offers a large, well designed kitchen that is open to the family room and dining area. The family room has double doors that open to a large deck, the perfect place to start or end your day! Head up to the 3rd floor where you find a very spacious owner's retreat with a large walk-in closet and a luxurious bathroom with dual vanity, soaking tub and tiled shower. The additional bedroom upstairs has a trey ceiling and includes its own walk-in closet and private bath. Big windows in the bedroom allow all the natural light to flow in. The HOA maintains the exterior of ...

Opt. Fireplace

Opt. Freestanding Tub

FIRST FLOOR

SECOND FLOOR
OPTIONS

THIRD FLOOR

Want to Know More About This Home?