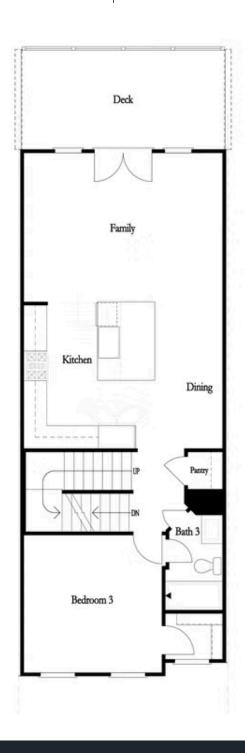

PRICED AT \$530,400

2073 Sq Ft

== ∃ 3 Beds

4.0 Baths

4.0 Baths

2 Car Garage

**∠** 3.0 Story

Come check out the Garrison Home design by The Providence Group in a brand new community one mile from downtown Duluth! The Garrison is a beautiful floor plan with 4 bedrooms and 4 bathrooms. Enough space for everyone! Terrace level entry into a beautiful foyer and a large room that could be a wonderful flex space or 4th bedroom. There is a private bath on this level with a walk-in tile shower. On the main floor, you will find a bedroom with full bath tucked away making this a perfect guest suite. The main floor also offers a large, well designed kitchen that is open to the family room and dining area. The family room has double doors that open to a large deck, the perfect place to start or end your day! Head up to the 3rd floor where you find a very spacious owner's retreat with a large walk-in closet and a luxurious bathroom with dual vanity, soaking tub and tiled shower. The additional bedroom upstairs has a trey ceiling and includes its own walk-in closet and private bath. Big windows in the bedroom allow all the natural light to flow in. The HOA maintains the exterior of ...

Opt. Fireplace

Opt. Freestanding Tub

FIRST FLOOR

SECOND FLOOR
OPTIONS

THIRD FLOOR

Want to Know More About This Home?