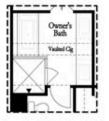

PRICED AT \$530,400

2073 Sq Ft

== ∃ 3 Beds

4.0 Baths

4.0 Baths

2 Car Garage

**∠** 3.0 Story

Come check out the Garrison Home design by The Providence Group in a brand new community one mile from downtown Duluth! The Garrison is a beautiful floor plan with 4 bedrooms and 4 bathrooms. Enough space for everyone! Terrace level entry into a beautiful foyer and a large room that could be a wonderful flex space or 4th bedroom. There is a private bath on this level with a walk-in tile shower. On the main floor, you will find a bedroom with full bath tucked away making this a perfect guest suite. The main floor also offers a large, well designed kitchen that is open to the family room and dining area. The family room has double doors that open to a large deck, the perfect place to start or end your day! Head up to the 3rd floor where you find a very spacious owner's retreat with a large walk-in closet and a luxurious bathroom with dual vanity, soaking tub and tiled shower. The additional bedroom upstairs has a trey ceiling and includes its own walk-in closet and private bath. Big windows in the bedroom allow all the natural light to flow in. The HOA maintains the exterior of ...

Opt. Fireplace

Opt. Freestanding Tub

FIRST FLOOR

SECOND FLOOR
OPTIONS

THIRD FLOOR

Want to Know More About This Home?