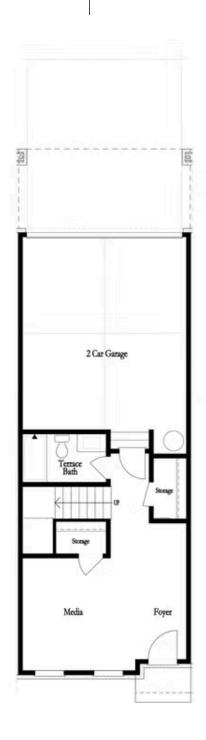

PRICED AT \$530,400

2073 Sq Ft

== ∃ 3 Beds

4.0 Baths

4.0 Baths

2 Car Garage

**∠** 3.0 Story

Come check out the Garrison Home design by The Providence Group in a brand new community one mile from downtown Duluth! The Garrison is a beautiful floor plan with 4 bedrooms and 4 bathrooms. Enough space for everyone! Terrace level entry into a beautiful foyer and a large room that could be a wonderful flex space or 4th bedroom. There is a private bath on this level with a walk-in tile shower. On the main floor, you will find a bedroom with full bath tucked away making this a perfect guest suite. The main floor also offers a large, well designed kitchen that is open to the family room and dining area. The family room has double doors that open to a large deck, the perfect place to start or end your day! Head up to the 3rd floor where you find a very spacious owner's retreat with a large walk-in closet and a luxurious bathroom with dual vanity, soaking tub and tiled shower. The additional bedroom upstairs has a trey ceiling and includes its own walk-in closet and private bath. Big windows in the bedroom allow all the natural light to flow in. The HOA maintains the exterior of ...

Opt. Fireplace

Opt. Freestanding Tub

FIRST FLOOR

SECOND FLOOR
OPTIONS

THIRD FLOOR

Want to Know More About This Home?