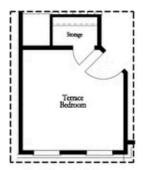

PRICED AT \$530,400

2073 Sq Ft

== ∃ 3 Beds

4.0 Baths

4.0 Baths

2 Car Garage

**∠** 3.0 Story

Come check out the Garrison Home design by The Providence Group in a brand new community one mile from downtown Duluth! The Garrison is a beautiful floor plan with 4 bedrooms and 4 bathrooms. Enough space for everyone! Terrace level entry into a beautiful foyer and a large room that could be a wonderful flex space or 4th bedroom. There is a private bath on this level with a walk-in tile shower. On the main floor, you will find a bedroom with full bath tucked away making this a perfect guest suite. The main floor also offers a large, well designed kitchen that is open to the family room and dining area. The family room has double doors that open to a large deck, the perfect place to start or end your day! Head up to the 3rd floor where you find a very spacious owner's retreat with a large walk-in closet and a luxurious bathroom with dual vanity, soaking tub and tiled shower. The additional bedroom upstairs has a trey ceiling and includes its own walk-in closet and private bath. Big windows in the bedroom allow all the natural light to flow in. The HOA maintains the exterior of ...

Want to Know More About This Home?

Want to Know More About This Home?

Want to Know More About This Home?

Want to Know More About This Home?

Opt. Shower Only

Opt. Linear Fireplace

Opt. Walk-In Shower

Opt. Terrace Bedroom