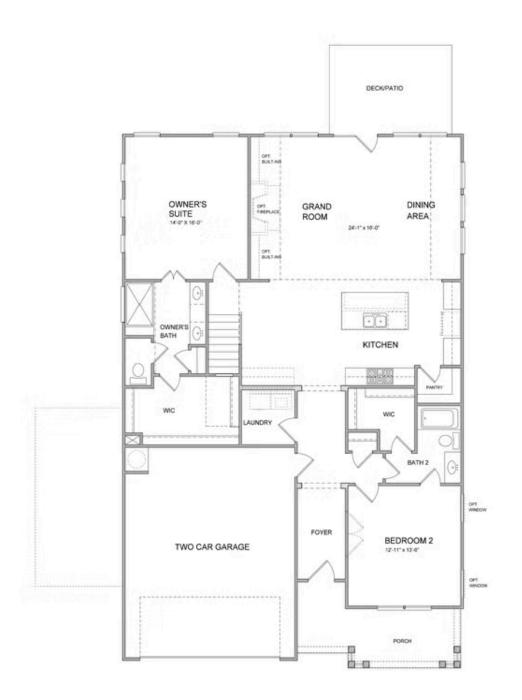

Check out this brand new home! In a perfect location, walkable to downtown Duluth. Evanshire is the newest development in Duluth. Beautiful gated entrance into the neighborhood. The pool and clubhouse are under construction and scheduled to be completed in time for summer next year. The owner's bedroom is on the main floor tucked away in the back of the house and the best part about this home design is the additional bedroom on the main. Great spot for an office if you needed one. Off of the living room, we have added a sunroom. Best spot to start and end your day. You will have a great view out of the back of your home. We've even planted additional trees! You still have time to design your interior selections with our design studio. Everything you need is on the main floor, even the laundry room. Upstairs is a great getaway for guest. One large bedroom, bathroom and bonus room. The HOA takes care of all your landscaping and lawn care needs. Photos are not of actual home but of similar plan. This home is currently under construction and scheduled to be completed around early 2024. For driving directions, you ...

## 3400 ASHFIELD POINT AVENUE THE BAYFIELD SINGLE FAMILY IN EVANSHIRE SINGLE FAMILY | DULUTH, GA

OPTIONS - FIRST FLOOR

Want to Know More About This Home?

CONTACT OUR COMMUNITY SALES MANAGER Call Us @ 470.248.2103