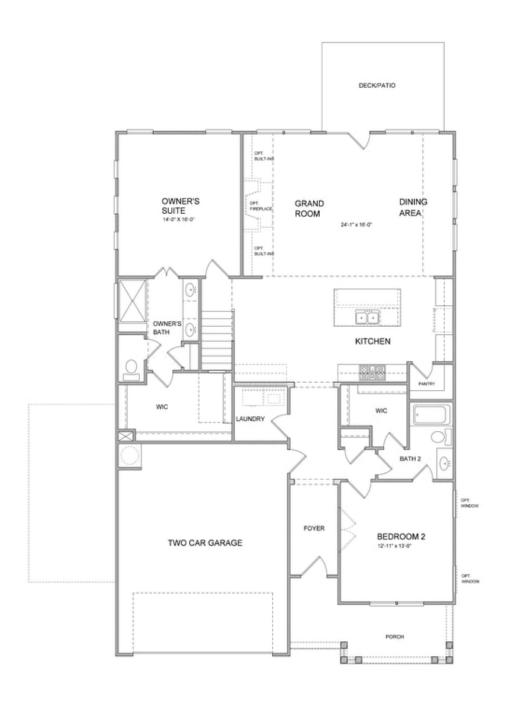

Check out this brand new home! In a perfect location, walkable to downtown Duluth. Evanshire is the newest development in Duluth. Beautiful gated entrance into the neighborhood. The pool and clubhouse are under construction and scheduled to be completed in time for summer next year. The owner's bedroom is on the main floor tucked away in the back of the house and the best part about this home design is the additional bedroom on the main. Great spot for an office if you needed one. Off of the living room, we have added a sunroom. Best spot to start and end your day. You will have a great view out of the back of your home. We've even planted additional trees! You still have time to design your interior selections with our design studio. Everything you need is on the main floor, even the laundry room. Upstairs is a great getaway for guest. One large bedroom, bathroom and bonus room. The HOA takes care of all your landscaping and lawn care needs. Photos are not of actual home but of similar plan. This home is currently under construction and scheduled to be completed around early 2024. For driving directions, you ...

Want to Know More About This Home?

CONTACT OUR NEW HOME NAVIGATOR

NONE

Call Us @ 470-248-2103

3400 ASHFIELD POINT AVENUE THE BAYFIELD SINGLE FAMILY IN EVANSHIRE SINGLE FAMILY | DULUTH, GA

Want to Know More About This Home?