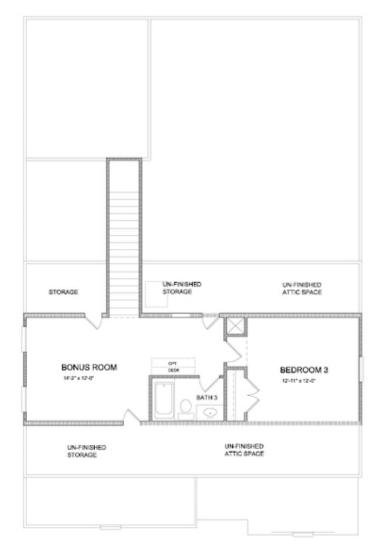

Check out this brand new home! In a perfect location, walkable to downtown Duluth. Evanshire is the newest development in Duluth. Beautiful gated entrance into the neighborhood. The pool and clubhouse are under construction and scheduled to be completed in time for summer next year. The owner's bedroom is on the main floor tucked away in the back of the house and the best part about this home design is the additional bedroom on the main. Great spot for an office if you needed one. Off of the living room, we have added a sunroom. Best spot to start and end your day. You will have a great view out of the back of your home. We've even planted additional trees! You still have time to design your interior selections with our design studio. Everything you need is on the main floor, even the laundry room. Upstairs is a great getaway for guest. One large bedroom, bathroom and bonus room. The HOA takes care of all your landscaping and lawn care needs. Photos are not of actual home but of similar plan. This home is currently under construction and scheduled to be completed around early 2024. For driving directions, you ...

CONTACT OUR NEW HOME NAVIGATOR

**NONE** 

Call Us @ 470-248-2103

3400 ASHFIELD POINT AVENUE THE BAYFIELD SINGLE FAMILY IN EVANSHIRE SINGLE FAMILY | DULUTH, GA

SECOND FLOOR

Want to Know More About This Home?