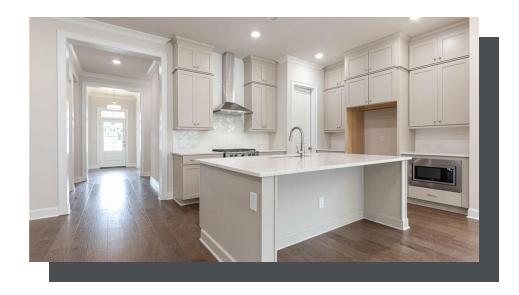

Check out this brand new home! In a perfect location, walkable to downtown Duluth. Evanshire is the newest development in Duluth. Beautiful gated entrance into the neighborhood. The pool and clubhouse are under construction and scheduled to be completed in time for summer next year. The owner's bedroom is on the main floor tucked away in the back of the house and the best part about this home design is the additional bedroom on the main. Great spot for an office if you needed one. Off of the living room, we have added a sunroom. Best spot to start and end your day. You will have a great view out of the back of your home. We've even planted additional trees! You still have time to design your interior selections with our design studio. Everything you need is on the main floor, even the laundry room. Upstairs is a great getaway for guest. One large bedroom, bathroom and bonus room. The HOA takes care of all your landscaping and lawn care needs. Photos are not of actual home but of similar plan. This home is currently under construction and scheduled to be completed around early 2024. For driving directions, you ...