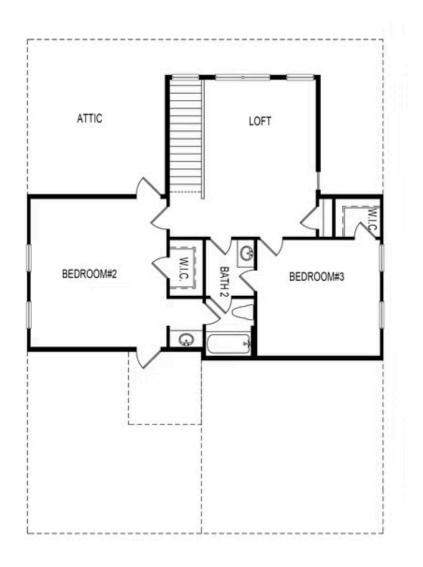

## 3410 ASHFIELD POINT AVENUE $THE\ MADILYN$ SINGLE FAMILY IN EVANSHIRE SINGLE FAMILY | DULUTH, GA

PRICED AT **\$765,040** 

2764 Sq Ft

3 Bed:

2 Car Garage

2.0 Story

New Year, New Home, New You! Elevate your life in 2024 with a new home by The Providence Group and \$5,000 towards closing cost with one of our Preferred Lenders. Great location that is walkable to downtown Duluth. You will love this Madilyn floorplan with MASTER ON MAIN with a covered front porch entry. Step into the foyer and find beautiful hard surface floors that lead to an open gourmet kitchen and family room with cozy fireplace. A separate dining room that has a pass way to the kitchen will make entertaining a breeze. Located on the main floor, the spacious owner's bedroom has a large walk-in closet and a gorgeous bath with an extra-large, tiled walk-in shower. There is also a sunroom with access that leads to your outdoor patio. Everything you need is on the main floor, even the laundry room. Upstairs is a great getaway for guest with 2 secondary bedrooms, a shared bath and a large loft area that makes perfect for a great media room. Beautiful, gated entrance into the neighborhood. The pool and covered cabana are completed for you to enjoy this Summer. HOA takes care of all your landscaping and lawn care needs. ...

Second Floor

Want to Know More About This Home?

## 3410 ASHFIELD POINT AVENUE $THE\ MADILYN$ SINGLE FAMILY IN EVANSHIRE SINGLE FAMILY | DULUTH,

Options OPT Covered Patio/Deck OPT Covered Side Patio/Deck SIDE PATIO / DECK **OPT Fireplace** w. Opt Built-Ins OPT Sunroom **OPT Butler's Pantry** ATTIC REDROOM 4 OPT. BEDROOM 5 OPT Bedroom 5 OPT Bedroom 4 ilo Loft OPT Owner's ilo Dining Room Walk-In Shower