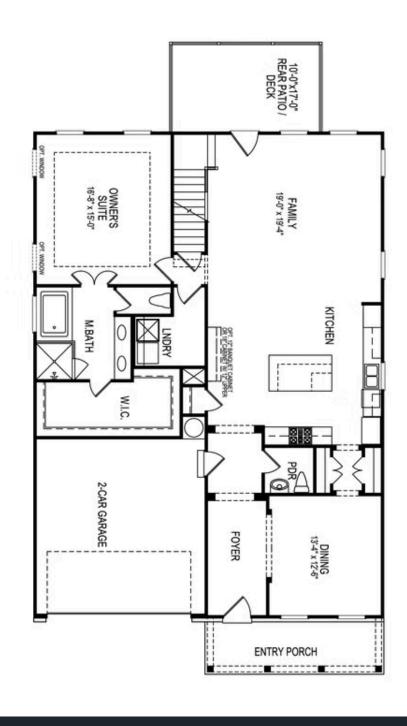

## 3410 ASHFIELD POINT AVENUE $THE\ MADILYN$ SINGLE FAMILY IN EVANSHIRE SINGLE FAMILY | DULUTH, GA

PRICED AT **\$765,040** 

2764 Sq Ft

3 Bed:

2 Car Garage

2.0 Story

New Year, New Home, New You! Elevate your life in 2024 with a new home by The Providence Group and \$5,000 towards closing cost with one of our Preferred Lenders. Great location that is walkable to downtown Duluth. You will love this Madilyn floorplan with MASTER ON MAIN with a covered front porch entry. Step into the foyer and find beautiful hard surface floors that lead to an open gourmet kitchen and family room with cozy fireplace. A separate dining room that has a pass way to the kitchen will make entertaining a breeze. Located on the main floor, the spacious owner's bedroom has a large walk-in closet and a gorgeous bath with an extra-large, tiled walk-in shower. There is also a sunroom with access that leads to your outdoor patio. Everything you need is on the main floor, even the laundry room. Upstairs is a great getaway for guest with 2 secondary bedrooms, a shared bath and a large loft area that makes perfect for a great media room. Beautiful, gated entrance into the neighborhood. The pool and covered cabana are completed for you to enjoy this Summer. HOA takes care of all your landscaping and lawn care needs. ...

## 3410 ASHFIELD POINT AVENUE $THE\ MADILYN$ SINGLE FAMILY IN EVANSHIRE SINGLE FAMILY | DULUTH,

Options OPT Covered Patio/Deck OPT Covered Side Patio/Deck SIDE PATIO / DECK **OPT Fireplace** w. Opt Built-Ins OPT Sunroom **OPT Butler's Pantry** ATTIC REDROOM 4 OPT. BEDROOM 5 OPT Bedroom 5 OPT Bedroom 4 ilo Loft OPT Owner's ilo Dining Room Walk-In Shower