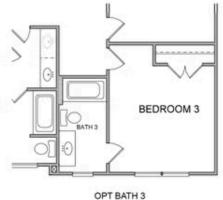

2nd Floor Options

OPT WALK-IN SHOWER

\* Elevation B ONLY

Want to Know More About This Home?