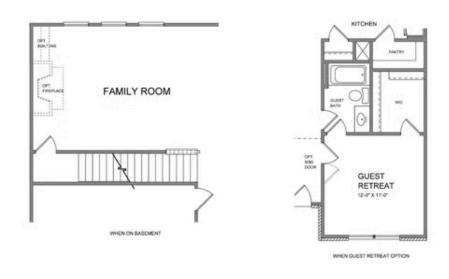

2nd Floor Options

OPT WALK-IN SHOWER

\* Elevation B ONLY

Want to Know More About This Home?

Please refer to actual blueprints for an accurate representation of home design. Home design and elevations subject to change without prior notice. Window, door and porch locations may vary by elevation. Subject to error, ornission or withdrawal.