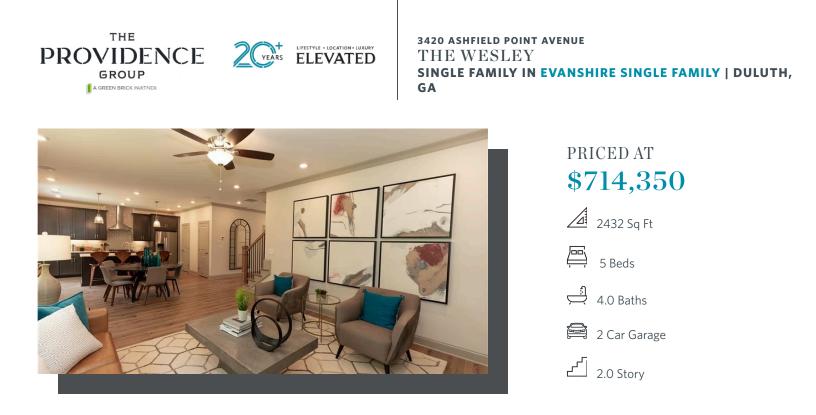

Walkable to downtown Duluth. Evanshire is the newest development in Duluth featuring a beautiful gated entrance into the neighborhood. The pool and clubhouse are under construction and scheduled to be completed in time for summer next year. This home design called the Wesley, features five bedrooms and4 baths. Plenty of space for everyone. Not to mention the awesome sunroom you have on the main level. This room has so many possibilities. You will have a great view out of the back of your home. We've even planted additional trees! You still have time to design your interior selections at our design studio. The HOA takes care of all your landscaping and lawn care needs so you can spend time doing what you love. Photos are not of actual home but of similar plan. This home is currently under construction and scheduled to be completed by Nov/Dec 2023. For driving directions, you can use 2978 Duluth HWY, Duluth GA 30096. Elevate your life in 2023 with a new home by The Providence Group and \$5,000 towards closing cost when financing with one of Seller's 4 preferred lenders. Photos are not of the actual home but similar plan.