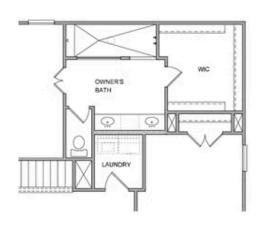

2nd Floor Options

OPT WALK-IN SHOWER

\* Elevation B ONLY

Want to Know More About This Home?