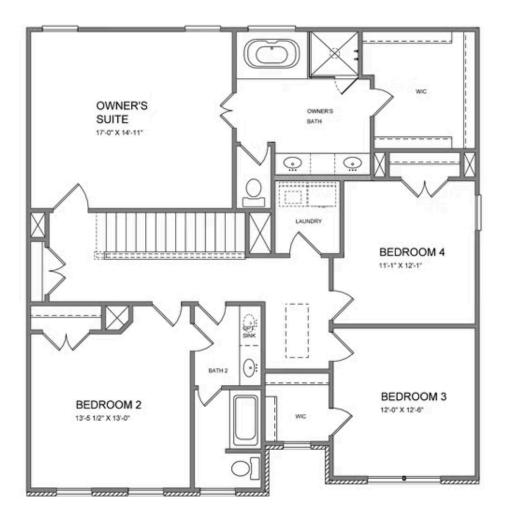

2nd Floor Options

OPT WALK-IN SHOWER

\* Elevation B ONLY

Want to Know More About This Home?

Please refer to actual blueprints for an accurate representation of home design. Home design and elevations subject to change without prior notice. Window, door and porch locations may vary by elevation. Subject to error, ornission or withdrawal.