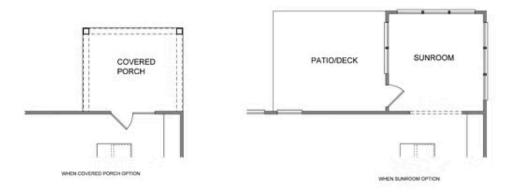

Walkable to downtown Duluth. Evanshire is the newest development in Duluth featuring a beautiful gated entrance into the neighborhood. The pool and clubhouse are under construction and scheduled to be completed in time for summer next year. This home design called the Wesley, features five bedrooms and4 baths. Plenty of space for everyone. Not to mention the awesome sunroom you have on the main level. This room has so many possibilities. You will have a great view out of the back of your home. We've even planted additional trees! You still have time to design your interior selections at our design studio. The HOA takes care of all your landscaping and lawn care needs so you can spend time doing what you love. Photos are not of actual home but of similar plan. This home is currently under construction and scheduled to be completed by Nov/Dec 2023. For driving directions, you can use 2978 Duluth HWY, Duluth GA 30096. Elevate your life in 2023 with a new home by The Providence Group and \$5,000 towards closing cost when financing with one of Seller's 4 preferred lenders. Photos are not of the actual home but similar plan.

## Want to Know More About This Home?

Want to Know More About This Home?

Want to Know More About This Home?

1st Floor Options

Want to Know More About This Home?

CONTACT OUR COMMUNITY SALES MANAGER Call Us @ 470.248.2103