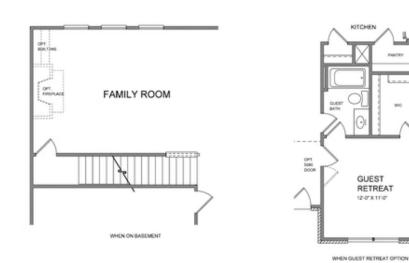

ur home. We've even planted additional trees! You still have time to design your interior selections at our design studio. The HOA takes care of all your landscaping and lawn care needs so you can spend time doing what you love. Photos are not of actual home but of similar plan. This home is currently under construction and scheduled to be completed by Nov/Dec 2023. For driving directions, you can use 2978 Duluth HWY, Duluth GA 30096. Elevate your life in 2023 with a new home by The Providence Group and \$5,000 towards closing cost when financing with one of Seller's 4 preferred lenders. Photos are not of the actual home but similar plan.

Want to Know More About This Home?









Want to Know More About This Home?









Want to Know More About This Home?







## 1st Floor Options





Want to Know More About This Home?







## 2nd Floor Options





OPT WALK-IN SHOWER



Want to Know More About This Home?