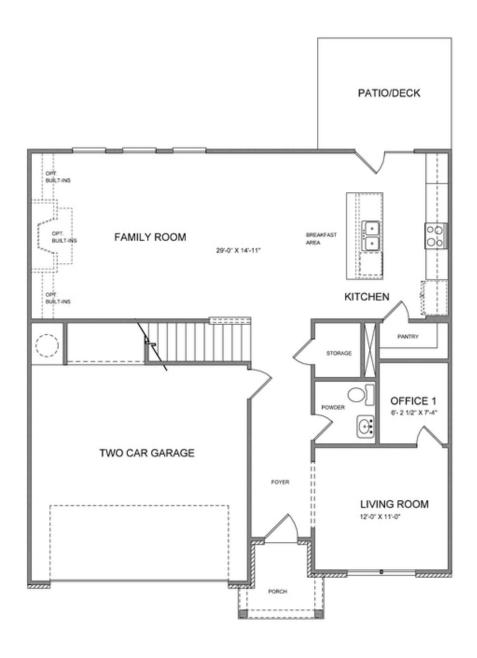

have on the main level. This room has so many possibilities. You will have a great view out of the back of your home. We've even planted additional trees! You still have time to design your interior selections at our design studio. The HOA takes care of all your landscaping and lawn care needs so you can spend time doing what you love. Photos are not of actual home but of similar plan. This home is currently under construction and scheduled to be completed by Nov/Dec 2023. For driving directions, you can use 2978 Duluth HWY, Duluth GA 30096. Elevate your life in 2023 with a new home by The Providence Group and \$5,000 towards closing cost when financing with one of Seller's 4 preferred lenders. Photos are not of the actual home but similar plan.

Want to Know More About This Home?









Want to Know More About This Home?









Want to Know More About This Home?







## 1st Floor Options





Want to Know More About This Home?







## 2nd Floor Options





OPT WALK-IN SHOWER



Want to Know More About This Home?