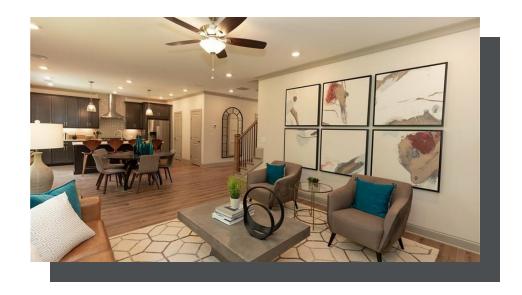

PRICED AT

\$714,350

2432 Sq Ft

≝ 5 Beds

4.0 Baths

🗎 2 Car Garage

2.0 Story

Walkable to downtown Duluth. Evanshire is the newest development in Duluth featuring a beautiful gated entrance into the neighborhood. The pool and clubhouse are under construction and scheduled to be completed in time for summer next year. This home design called the Wesley, features five bedrooms and4 baths. Plenty of space for everyone. Not to mention the awesome sunroom you have on the main level. This room has so many possibilities. You will have a great view out of the back of your home. We've even planted additional trees! You still have time to design your interior selections at our design studio. The HOA takes care of all your landscaping and lawn care needs so you can spend time doing what you love. Photos are not of actual home but of similar plan. This home is currently under construction and scheduled to be completed by Nov/Dec 2023. For driving directions, you can use 2978 Duluth HWY, Duluth GA 30096. Elevate your life in 2023 with a new home by The Providence Group and \$5,000 towards closing cost when financing with one of Seller's 4 preferred lenders. Photos are not of the actual home but similar plan.