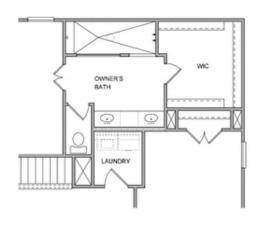

esign your interior selections at our design studio. The HOA takes care of all your landscaping and lawn care needs so you can spend time doing what you love. Photos are not of actual home but of similar plan. This home is currently under construction and scheduled to be completed by Nov/Dec 2023. For driving directions, you can use 2978 Duluth HWY, Duluth GA 30096. Elevate your life in 2023 with a new home by The Providence Group and \$5,000 towards closing cost when financing with one of Seller's 4 preferred lenders. Photos are not of the actual home but similar plan.

Want to Know More About This Home?









Want to Know More About This Home?









Want to Know More About This Home?







## 1st Floor Options





Want to Know More About This Home?







## 2nd Floor Options





OPT WALK-IN SHOWER



Want to Know More About This Home?