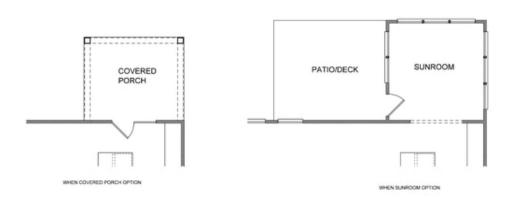

PRICED AT

\$714,350

2432 Sq Ft

≝ 5 Beds

4.0 Baths

🗎 2 Car Garage

2.0 Story

Walkable to downtown Duluth. Evanshire is the newest development in Duluth featuring a beautiful gated entrance into the neighborhood. The pool and clubhouse are under construction and scheduled to be completed in time for summer next year. This home design called the Wesley, features five bedrooms and4 baths. Plenty of space for everyone. Not to mention the awesome sunroom you have on the main level. This room has so many possibilities. You will have a great view out of the back of your home. We've even planted additional trees! You still have time to design your interior selections at our design studio. The HOA takes care of all your landscaping and lawn care needs so you can spend time doing what you love. Photos are not of actual home but of similar plan. This home is currently under construction and scheduled to be completed by Nov/Dec 2023. For driving directions, you can use 2978 Duluth HWY, Duluth GA 30096. Elevate your life in 2023 with a new home by The Providence Group and \$5,000 towards closing cost when financing with one of Seller's 4 preferred lenders. Photos are not of the actual home but similar plan.

## 1st Floor Options

Want to Know More About This Home?