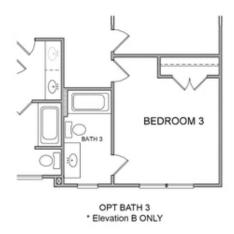

lections at our design studio. The HOA takes care of all your landscaping and lawn care needs so you can spend time doing what you love. Photos are not of actual home but of similar plan. This home is currently under construction and scheduled to be completed by Nov/Dec 2023. For driving directions, you can use 2978 Duluth HWY, Duluth GA 30096. Elevate your life in 2023 with a new home by The Providence Group and \$5,000 towards closing cost when financing with one of Seller's 4 preferred lenders. Photos are not of the actual home but similar plan.

Want to Know More About This Home?









Want to Know More About This Home?









Want to Know More About This Home?







## 1st Floor Options





Want to Know More About This Home?







## 2nd Floor Options





OPT WALK-IN SHOWER



Want to Know More About This Home?