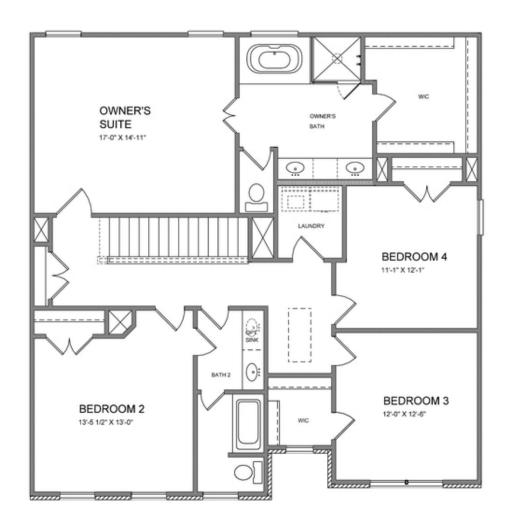

ny possibilities. You will have a great view out of the back of your home. We've even planted additional trees! You still have time to design your interior selections at our design studio. The HOA takes care of all your landscaping and lawn care needs so you can spend time doing what you love. Photos are not of actual home but of similar plan. This home is currently under construction and scheduled to be completed by Nov/Dec 2023. For driving directions, you can use 2978 Duluth HWY, Duluth GA 30096. Elevate your life in 2023 with a new home by The Providence Group and \$5,000 towards closing cost when financing with one of Seller's 4 preferred lenders. Photos are not of the actual home but similar plan.

Want to Know More About This Home?









Want to Know More About This Home?









Want to Know More About This Home?







## 1st Floor Options





Want to Know More About This Home?







## 2nd Floor Options





OPT WALK-IN SHOWER



Want to Know More About This Home?