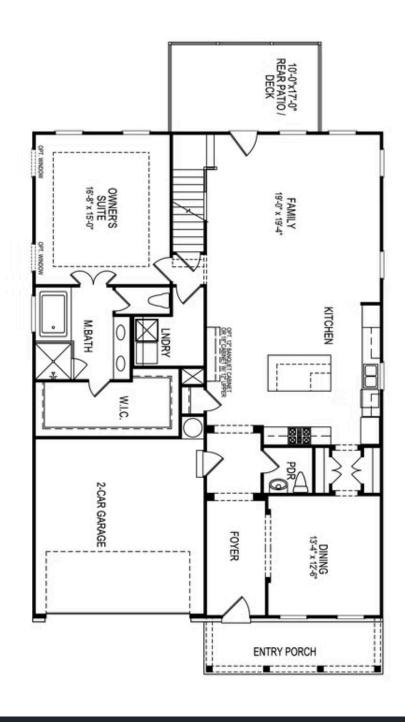

New Year, New Home, New You! Elevate your life in 2024 with a new home by The Providence Group and \$5,000 towards closing cost with one of our Preferred Lenders. Welcome to the Madilyn Plan with OWNERS SUITE ON THE MAIN - Under Construction in Evanshire - a perfect location, walkable to downtown Duluth. Evanshire has a Beautiful Gated entrance into the neighborhood. The Madilyn has a brick front and covered front porch entry. Step inside the foyer and find 10' ceilings throughout the main floor. As you enter, you find a separate dining room to your right that offers tons of space for family dinners. Hard Surface flooring leads you to the kitchen and family room which features a cozy fireplace. You will love the beautifully designed kitchen which has a large island overlooking the family room. The main floor owner's suite has a tray ceiling, large walk-in closet and a spa like bath which has a dual vanity, tile shower and separate soaking tub. Additionally on the first floor, there is a sunroom that leads to the outdoor patio. Head upstairs to find 2 secondary bedrooms and a huge loft that can be used however you suits your ...

Want to Know More About This Home?

3430 ASHFIELD POINT AVENUE  $THE\ MADILYN$  SINGLE FAMILY IN EVANSHIRE SINGLE FAMILY | DULUTH, GA

Want to Know More About This Home?

3430 ASHFIELD POINT AVENUE THE MADILYN SINGLE FAMILY IN EVANSHIRE SINGLE FAMILY | DULUTH, CA