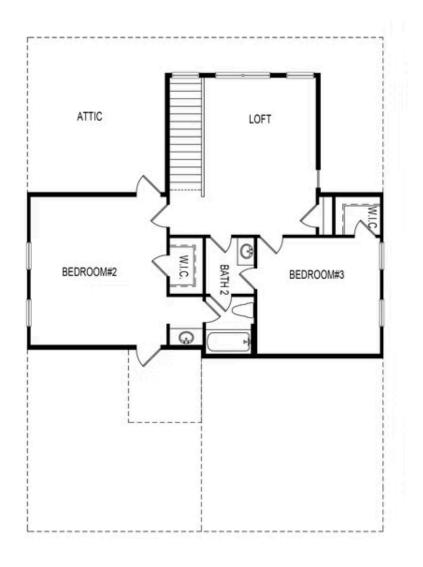

New Year, New Home, New You! Elevate your life in 2024 with a new home by The Providence Group and \$5,000 towards closing cost with one of our Preferred Lenders. Welcome to the Madilyn Plan with OWNERS SUITE ON THE MAIN - Under Construction in Evanshire - a perfect location, walkable to downtown Duluth. Evanshire has a Beautiful Gated entrance into the neighborhood. The Madilyn has a brick front and covered front porch entry. Step inside the foyer and find 10' ceilings throughout the main floor. As you enter, you find a separate dining room to your right that offers tons of space for family dinners. Hard Surface flooring leads you to the kitchen and family room which features a cozy fireplace. You will love the beautifully designed kitchen which has a large island overlooking the family room. The main floor owner's suite has a tray ceiling, large walk-in closet and a spa like bath which has a dual vanity, tile shower and separate soaking tub. Additionally on the first floor, there is a sunroom that leads to the outdoor patio. Head upstairs to find 2 secondary bedrooms and a huge loft that can be used however you suits your ...

Second Floor

Want to Know More About This Home?