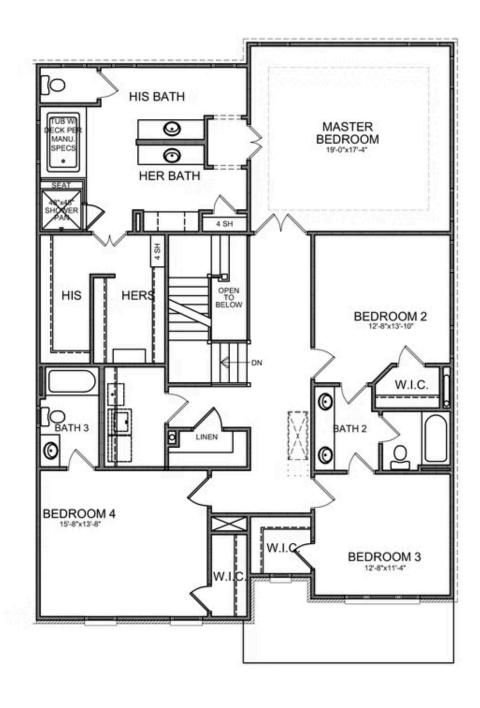

PRICED AT **\$802,900** 

3472 Sq Ft

5 Bed:

≟ 4.0 Baths

2 Car Garage

2.0 Story

Welcome to Evanshire! Great location that is walkable to downtown Duluth. For a limited time, you can add your options and design details ensuring to make this YOUR dream home. You will love this Montgomery with a covered front porch entry. Step into the foyer and find beautiful hard surface floors that lead to an open gourmet kitchen and family room with an option to add a cozy fireplace. A separate dining room opens to the kitchen to make entertaining a breeze. Also on the main floor is a private bedroom and bath making this perfect for overnight guests. The spacious owners bedroom has a huge walk in closet and an amazing owners bath offering His and Hers separate vanities, a large tile shower and separate soaking tub. 3 secondary bedrooms and 2 additional baths on the upper level along with the laundry room. Beautiful gated entrance into the neighborhood. The pool and clubhouse are under construction and scheduled to be completed in time for summer next year. You still have time to design your interior selections with our design studio. The HOA takes care of all your landscaping and lawn care needs. Elevate your life in 2023 with a ...