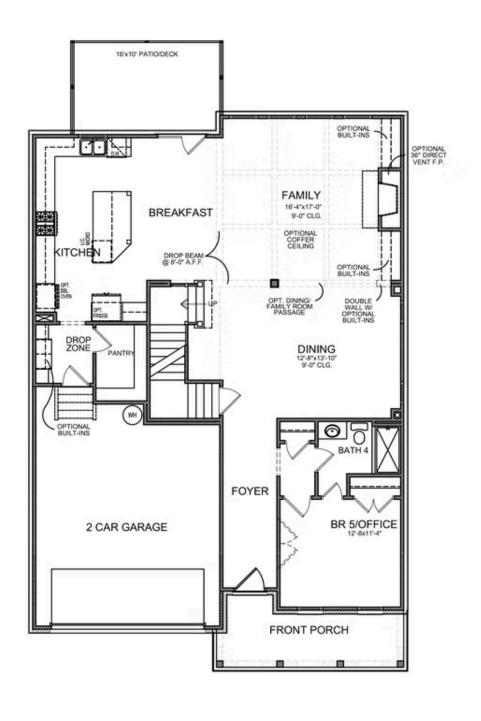

PRICED AT **\$802,900** 

3472 Sq Ft

5 Bed:

≟ 4.0 Baths

2 Car Garage

2.0 Story

Welcome to Evanshire! Great location that is walkable to downtown Duluth. For a limited time, you can add your options and design details ensuring to make this YOUR dream home. You will love this Montgomery with a covered front porch entry. Step into the foyer and find beautiful hard surface floors that lead to an open gourmet kitchen and family room with an option to add a cozy fireplace. A separate dining room opens to the kitchen to make entertaining a breeze. Also on the main floor is a private bedroom and bath making this perfect for overnight guests. The spacious owners bedroom has a huge walk in closet and an amazing owners bath offering His and Hers separate vanities, a large tile shower and separate soaking tub. 3 secondary bedrooms and 2 additional baths on the upper level along with the laundry room. Beautiful gated entrance into the neighborhood. The pool and clubhouse are under construction and scheduled to be completed in time for summer next year. You still have time to design your interior selections with our design studio. The HOA takes care of all your landscaping and lawn care needs. Elevate your life in 2023 with a ...