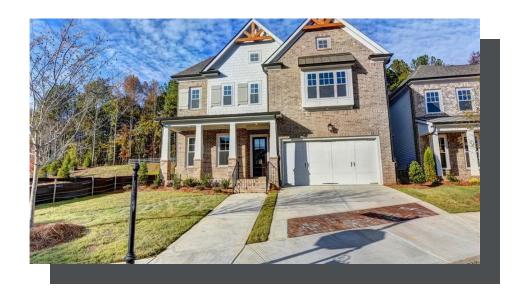

PRICED AT **\$802,900** 

3472 Sq Ft

5 Bed:

≟ 4.0 Baths

2 Car Garage

2.0 Story

Welcome to Evanshire! Great location that is walkable to downtown Duluth. For a limited time, you can add your options and design details ensuring to make this YOUR dream home. You will love this Montgomery with a covered front porch entry. Step into the foyer and find beautiful hard surface floors that lead to an open gourmet kitchen and family room with an option to add a cozy fireplace. A separate dining room opens to the kitchen to make entertaining a breeze. Also on the main floor is a private bedroom and bath making this perfect for overnight guests. The spacious owners bedroom has a huge walk in closet and an amazing owners bath offering His and Hers separate vanities, a large tile shower and separate soaking tub. 3 secondary bedrooms and 2 additional baths on the upper level along with the laundry room. Beautiful gated entrance into the neighborhood. The pool and clubhouse are under construction and scheduled to be completed in time for summer next year. You still have time to design your interior selections with our design studio. The HOA takes care of all your landscaping and lawn care needs. Elevate your life in 2023 with a ...