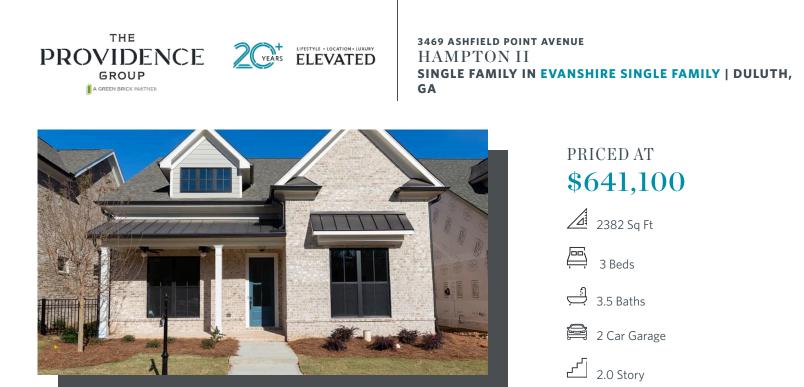

Check out this brand new home, the Hampton II Plan! In a perfect location, walkable to downtown Duluth. Evanshire is the newest development in Duluth. Beautiful gated entrance into the neighborhood. The pool and clubhouse are under construction and scheduled to be completed in time for summer next year. The owner's bedroom is on the Main floor tucked away in the back of the house and has an amazing mega shower with drying area, huge WIC and dual vanities. Family room with cozy fireplace that is open to the dining room and gourmet kitchen. You still have time to design your interior selections with our design studio. Everything you need is on the main floor, even the laundry room. Upstairs is a great getaway for guest where you will find 2 bedrooms, 2 baths, a huge loft and unfinished decked storage. The HOA takes care of all your landscaping and lawn care needs. We've even planted additional trees! Photos are not of actual home but of similar plan. This home is currently under construction and scheduled to be completed by Nov/Dec 2023. For driving directions, you can use 2978 Duluth HWY, Duluth GA 30096 Photos are not of the actual ...

## 3469 ASHFIELD POINT AVENUE HAMPTON II SINGLE FAMILY IN EVANSHIRE SINGLE FAMILY | DULUTH, GA

SECOND FLOOR

Elevation B

Want to Know More About This Home?

CONTACT OUR COMMUNITY SALES MANAGER Call Us @ 470.248.2103