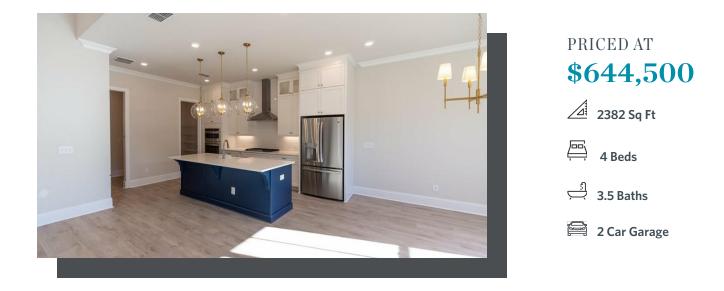

## 3489 ASHFIELD POINT AVENUE NONE EVANSHIRE SINGLE FAMILY | DULUTH, GA

Brand new home in a new gated community! The owner's bedroom is on the main floor tucked away in the back of the house. The owner's bath has a soaking tub and a zero entry tile shower with shower seat. When you open the front door, you are greeted by the 12' ceilings in the family room and a cozy fireplace. The kitchen and dining room are open to the living room. The kitchen offers lots of cabinets and countertop space. GE gas cooktop and double ovens make it easy to cook a meal for 1 or 10. Walk in pantry has enough room to put every kitchen appliance you may need plus additional food, so your countertops will stay clear. Right off the kitchen, there is a perfect spot for you to be creative. It could be home to a future drop zone, butler's pantry, wine, and/or coffee nook. Everything you need is on the main floor, even the laundry room. Upstairs you will find 3 additional bedrooms & 2 baths. 2 of the bedrooms have a shared bath. There is a 4th bedroom with walk in closet. Additionally, there is a ton of walk in storage space for ...