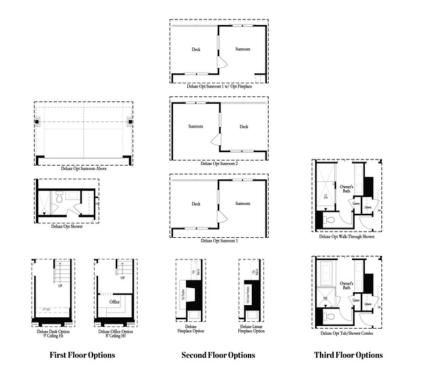

## 3697 KNOX PARK OVERLOOK, 43 THE GARWOOD TOWNHOUSE IN GREYSOLON | DULUTH, GA

Want to Know More About This Home?

CONTACT OUR NEW HOME NAVIGATOR Call Us @ (678) 353-4987

Please refer to actual blueprints for an accurate representation of home design. Home design and elevations subject to change without prior notice. Window, door and porch locations may vary by elevation. Subject to error, omission or withdrawal.