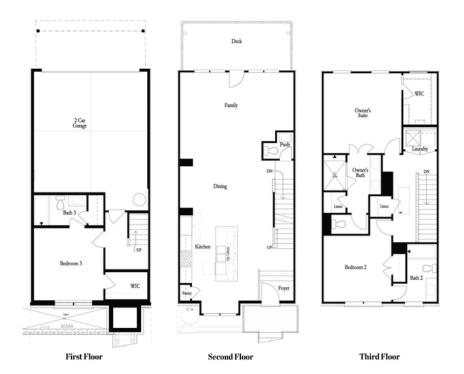

## 3697 KNOX PARK OVERLOOK, 43 THE GARWOOD TOWNHOUSE IN GREYSOLON | DULUTH, GA

Want to Know More About This Home?

CONTACT OUR NEW HOME NAVIGATOR Call Us @ (678) 353-4987

Please refer to actual blueprints for an accurate representation of home design. Home design and elevations subject to change without prior notice. Window, door and porch locations may vary by elevation. Subject to error, omission or withdrawal.