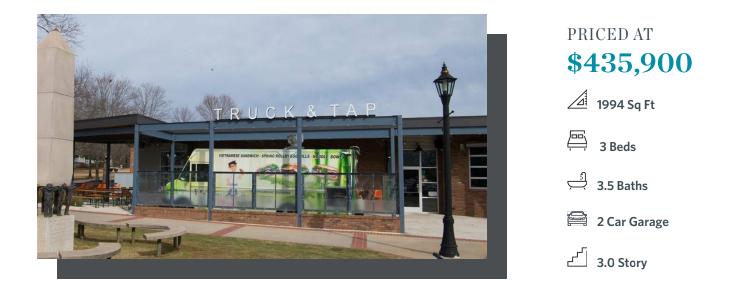

## 3697 KNOX PARK OVERLOOK, 43 THE GARWOOD TOWNHOUSE IN GREYSOLON | DULUTH, GA

Garwood B By The Providence Group \*END UNIT 3 story TH, 3 bdrm, 3.5 bath. A Great Feature of this floor plan is all bdrms have their own bthrms! Master Bath w/ frameless shower. Sunroom, Private front entry, open concept on the main level, stone countertops in kitchen & master bthrm. You can still choose the interior design collection pkg! Great location, w access to interstates, downtown Duluth, shopping, restaurants & schools. \*Home is UNDER CONSTRUCTION & est to be completed in Feb/March 2022. \*Pictures are of a previously built home by The Providence Group!