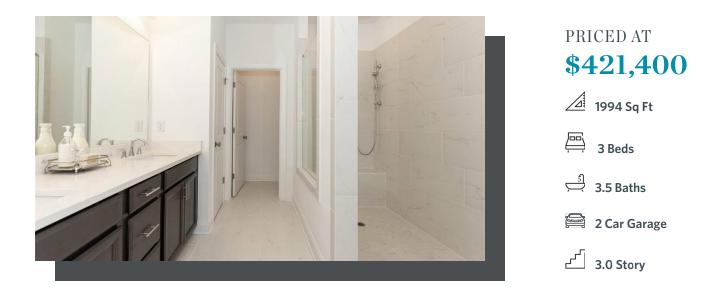

Garwood B By The Providence Group \*Stand out Feature of this floor plan is all bdrms have their own bthrms! 3 bdrm, 3.5 bath, Split bdrm layout, Master Bthrm has frameless shower, Sunroom,Private front entry,open concept on the main level,stone countertops in kitchen&master bthrm,You can still choose the interior design collection pckg!Great location, w access to interstates,downtown

Duluth, shopping, restaurants, & schools.\*Home is UNDER CONSTRUCTION & est to be completed in Feb/March 2022\*Pictures are of a previously built home by The Providence Group!

Want to Know More About This Home?