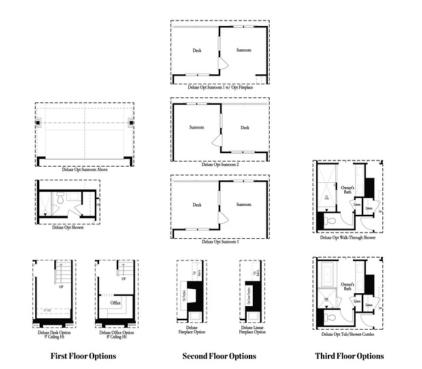

## 3717 KNOX PARK OVERLOOK, 41 THE GARWOOD TOWNHOUSE IN GREYSOLON | DULUTH, GA

Want to Know More About This Home?

CONTACT OUR NEW HOME NAVIGATOR Call Us @ (678) 353-4987

Please refer to actual blueprints for an accurate representation of home design. Home design and elevations subject to change without prior notice. Window, door and porch locations may vary by elevation. Subject to error, omission or withdrawal.