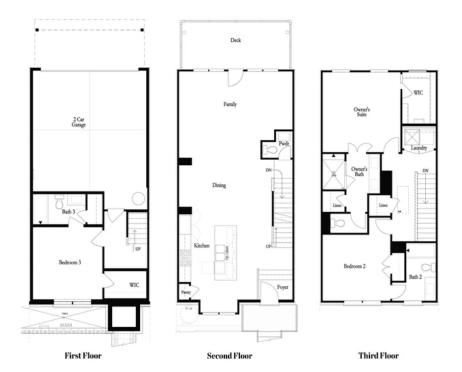

## 3717 KNOX PARK OVERLOOK, 41 THE GARWOOD TOWNHOUSE IN GREYSOLON | DULUTH, GA

Want to Know More About This Home?

CONTACT OUR NEW HOME NAVIGATOR Call Us @ (678) 353-4987

Please refer to actual blueprints for an accurate representation of home design. Home design and elevations subject to change without prior notice. Window, door and porch locations may vary by elevation. Subject to error, omission or withdrawal.