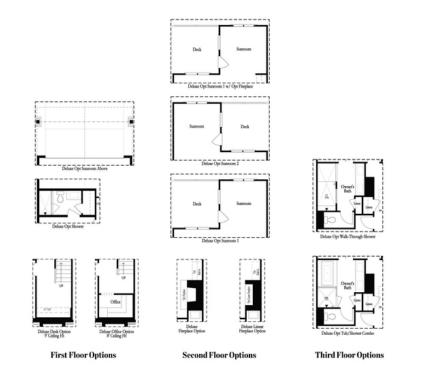

## 3727 KNOX PARK OVERLOOK, 40 THE GARWOOD TOWNHOUSE IN GREYSOLON | DULUTH, GA

Want to Know More About This Home?

CONTACT OUR NEW HOME NAVIGATOR Call Us @ (678) 353-4987

Please refer to actual blueprints for an accurate representation of home design. Home design and elevations subject to change without prior notice. Window, door and porch locations may vary by elevation. Subject to error, omission or withdrawal.