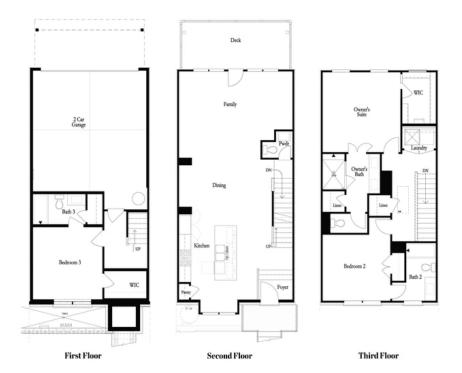

Garwood B By The Providence Group \*3 story TH, 3 bdrm,3.5 bath,Great Feature of this floor plan is all bdrms have their own bthrms! Master Bthrm has separate tub/bath,End Unit, Sunroom,Private front entry,open concept on the main level,stone countertops in kitchen&master bthrm,You can still choose the interior design collection pckg!Great location, w access to interstates,downtown Duluth,shopping,restaurants,&schools.\*Home is UNDER CONSTRUCTION & est to be completed in Feb/March 2022\*Pictures are of a previously built home by The Providence Group!

## 3727 KNOX PARK OVERLOOK, 40 THE GARWOOD TOWNHOUSE IN GREYSOLON | DULUTH, GA

Want to Know More About This Home?

CONTACT OUR NEW HOME NAVIGATOR Call Us @ (678) 353-4987

Please refer to actual blueprints for an accurate representation of home design. Home design and elevations subject to change without prior notice. Window, door and porch locations may vary by elevation. Subject to error, omission or withdrawal.