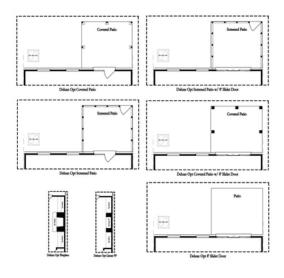

Braxton II B Floor Plan By The Providence Group -End Unit! 2 story desirable floor plan, Main level features the family rm w linear fireplace, kitchen, stone countertops, huge island, powder rm, dining & covered patio in back. 2nd floor has the master bdrm w master bath featuring walk n shwer, 2 secondary bdrms + bathroom & laundry. Great location, easy access to interstates, downtown Duluth, shopping, restaurants schools. \*Home is UNDER CONSTRUCTION & est to be completed in Feb/March 2022. \*Pictures are of a previously built home by The Providence Group! Interior design package can still be chosen.