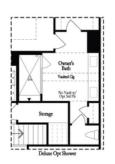

## 3837 KNOX PARK OVERLOOK, 29 THE BRAXTON II TOWNHOUSE IN GREYSOLON | DULUTH, GA

Second Floor - Options (Owner's Front)

Second Floor - Options (Owner's Rear)

Want to Know More About This Home?

CONTACT OUR NEW HOME NAVIGATOR Call Us @ (678) 353-4987