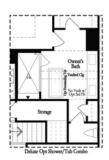

## 3837 KNOX PARK OVERLOOK, 29 THE BRAXTON II TOWNHOUSE IN GREYSOLON | DULUTH, GA

Second Floor - Options (Owner's Front)

Second Floor - Options (Owner's Rear)

Want to Know More About This Home?

CONTACT OUR NEW HOME NAVIGATOR Call Us @ (678) 353-4987