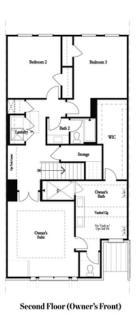

## 3837 KNOX PARK OVERLOOK, 29 THE BRAXTON II TOWNHOUSE IN GREYSOLON | DULUTH, GA

Second Floor - Options (Owner's Front)

Second Floor - Options (Owner's Rear)

Want to Know More About This Home?

CONTACT OUR NEW HOME NAVIGATOR Call Us @ (678) 353-4987