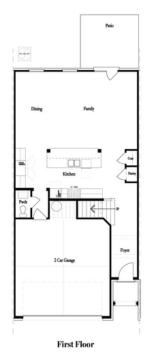

Braxton II B Floor Plan By The Providence Group -End Unit! 2 story desirable floor plan, Main level features the family rm w linear fireplace, kitchen, stone countertops, huge island, powder rm, dining & covered patio in back. 2nd floor has the master bdrm w master bath featuring walk n shwer, 2 secondary bdrms + bathroom & laundry. Great location, easy access to interstates, downtown Duluth, shopping, restaurants schools. \*Home is UNDER CONSTRUCTION & est to be completed in Feb/March 2022. \*Pictures are of a previously built home by The Providence Group! Interior design package can still be chosen.

## 3837 KNOX PARK OVERLOOK, 29 THE BRAXTON II TOWNHOUSE IN GREYSOLON | DULUTH, GA

Want to Know More About This Home?

CONTACT OUR NEW HOME NAVIGATOR Call Us @ (678) 353-4987