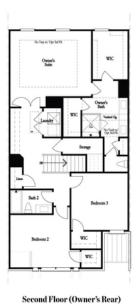

## 3837 KNOX PARK OVERLOOK, 29 THE BRAXTON II TOWNHOUSE IN GREYSOLON | DULUTH, GA

Second Floor - Options (Owner's Front)

Second Floor - Options (Owner's Rear)

Want to Know More About This Home?

CONTACT OUR NEW HOME NAVIGATOR Call Us @ (678) 353-4987